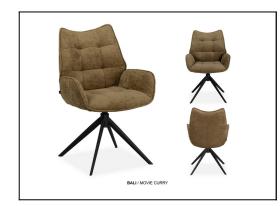

# Bali

## 4150

| Dimensions (cm)              |                              |  |
|------------------------------|------------------------------|--|
| Model                        | Chair with arm               |  |
| Width                        | 61                           |  |
| Depth                        | 64                           |  |
| Height                       | 91                           |  |
| Width of the seat            | 42                           |  |
| Depth of the seat            | 43,5                         |  |
| Height of the seat frontside | 50,5                         |  |
| Specs of the seat            | Foam+Plywood                 |  |
| Height of the back           | 50,5                         |  |
| Specs of the back            | Foam and metal               |  |
| Height of the armrest        | 62                           |  |
| Specs of the armrest         | metal with fabric            |  |
| Leg type                     | swivel 360° with auto return |  |
| Material of the leg          | Metal                        |  |
| Finishing of the leg         | Powder coated black          |  |
| Diameter bottom of the leg   | 24                           |  |
| Type Chair leg cap           | caps number 4                |  |
| Nett Weight of 1 chair (kg)  | 10,9                         |  |
| Chair capacity               | 140 kg                       |  |