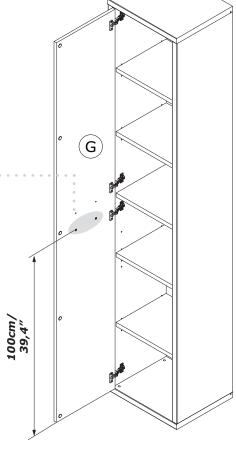

## BU3379 x2

**AN3279**2096x373x16mm/
82,52"x14,68"x0,63"

В

B<sub>1</sub>

Bı

2x