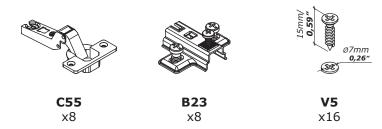

# AN4869B80305























#### BU4891



### BU4892



## BU3379 x2









**AN3279**2096x373x16mm/
82,52"x14,68"x0,63"





















В





B<sub>1</sub>





Bı

























2x



# AB



# LB4801B80309





QF5809









IT IS RECOMMENDED THAT THE ANTI-TIP KIT INCLUDED WITH THIS PRODUCT BE INSTALLED FOR ADDED SAFETY AND STABILITY.

IT IS ESSENTIAL TO USE WALL ANCHORS APPROPRIATE FOR YOUR WALL TYPE (I.E. PLASTER, DRY-WALL, CONCRETE, ETC.), ALONG WITH APPROPRIATE SCREWS, FOR PROPER MOUNTING.

THE SCREWS INCLUDED IN THIS ANTI-TIP KIT MAY NOT BE SUITED FOR ALL WALL TYPES. MOUNTING TO WOOD STUDS IS RECOMMENDED.

CONSULT A QUALIFIED PROFESSIONAL OR YOUR LOCAL HARDWARE STORE FOR APPROPRIATE MOUNTING HARDWARE SUITED FOR YOUR SPECIFIC WALL MEDIUM.



x2

x1

x1





FI9312 2100x355x30mm/ 82,68"x13,98"x1,18"



FI9313 2100x355x30mm/ 82,68"x1