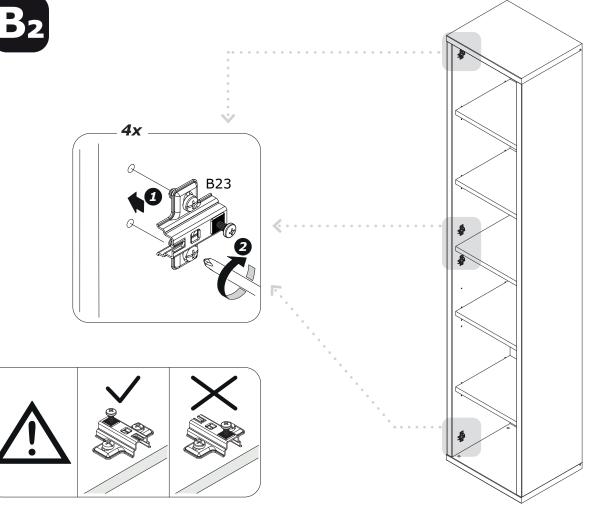

# AN4869B80305























#### BU4891



### BU4892



## BU3379 x2









**AN3279**2096x373x16mm/
82,52"x14,68"x0,63"





















В





B<sub>1</sub>





Bı

























2x



# AB



# LB4801B80309





QF5809









IT IS RECOMMENDED THAT THE ANTI-TIP KIT INCLUDED WITH THIS PRODUCT BE INSTALLED FOR ADDED SAFETY AND STABILITY.

IT IS ESSENTIAL TO USE WALL ANCHORS APPROPRIATE FOR YOUR WALL TYPE (I.E. PLASTER, DRY-WALL, CONCRETE, ETC.), ALONG WITH APPROPRIATE SCREWS, FOR PROPER MOUNTING.

THE SCREWS INCLUDED IN THIS ANTI-TIP KIT MAY NOT BE SUITED FOR ALL WALL TYPES. MOUNTING TO WOOD STUDS IS RECOMMENDED.

CONSULT A QUALIFIED PROFESSIONAL OR YOUR LOCAL HARDWARE STORE FOR APPROPRIATE MOUNTING HARDWARE SUITED FOR YOUR SPECIFIC WALL MEDIUM.



x2

x1

x1





FI9312 2100x355x30mm/ 82,68"x13,98"x1,18"



FI9313 2100x355x30mm/ 82,68"x13,98"x1,18"



SH3790 1053x768x2mm/ 41,45"x30,23"x0,079"

BOX 1/2



**PI7561**755x319x22mm/ **29,72"x12,56"x0,8