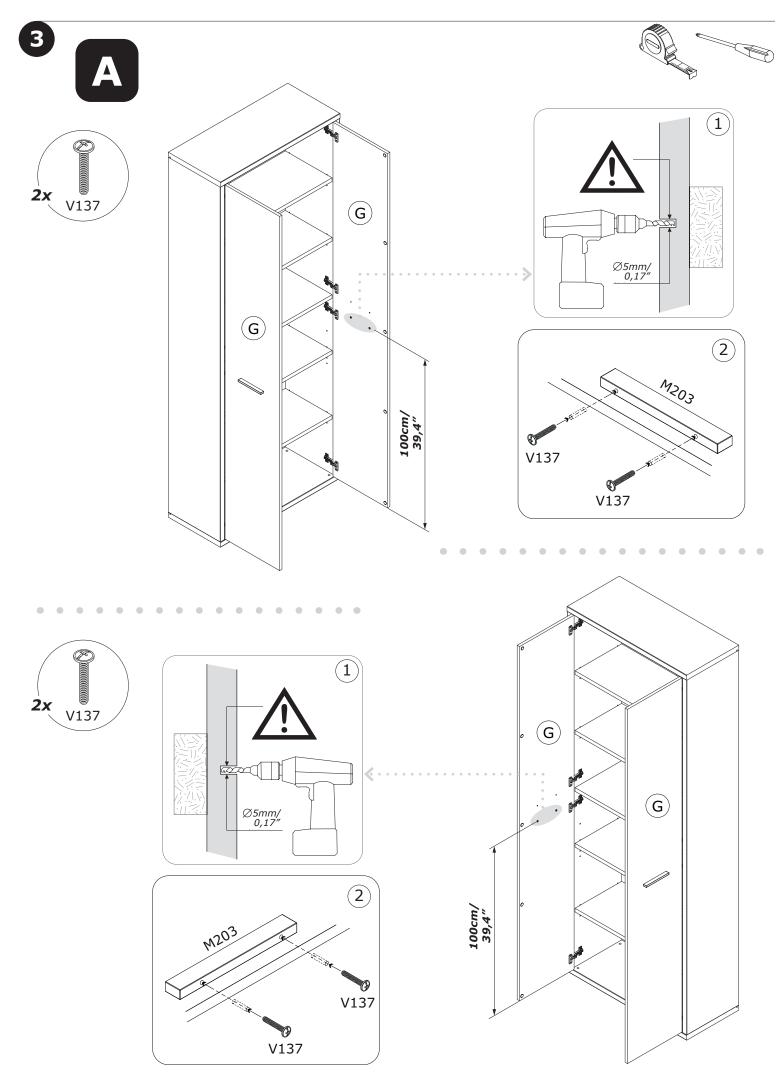

# LB4801B80309

QF5809

IT IS RECOMMENDED THAT THE ANTI-TIP KIT INCLUDED WITH THIS PRODUCT BE INSTALLED FOR ADDED SAFETY AND STABILITY.

IT IS ESSENTIAL TO USE WALL ANCHORS APPROPRIATE FOR YOUR WALL TYPE (I.E. PLASTER, DRY-WALL, CONCRETE, ETC.), ALONG WITH APPROPRIATE SCREWS, FOR PROPER MOUNTING.

THE SCREWS INCLUDED IN THIS ANTI-TIP KIT MAY NOT BE SUITED FOR ALL WALL TYPES. MOUNTING TO WOOD STUDS IS RECOMMENDED.

CONSULT A QUALIFIED PROFESSIONAL OR YOUR LOCAL HARDWARE STORE FOR APPROPRIATE MOUNTING HARDWARE SUITED FOR YOUR SPECIFIC WALL MEDIUM.

IT IS ESSENTIAL TO USE WALL ANCHORS APPROPRIATE FOR YOUR WALL TYPE (I.E. PLASTER, DRYWALL, CONCRETE, ETC.), ALONG WITH APPROPRIATE SCREWS, FOR PROPER MOUNTING.

THE SCREWS INCLUDED IN THIS ANTI-TIP KIT MAY NOT BE SUITED FOR ALL WALL TYPES. MOUNTING TO WOOD STUDS IS RECOMMENDED.

CONSULT A QUALIFIED PROFESSIONAL OR YOUR LOCAL HARDWARE STORE FOR APPROPRIATE MOUNTING HARDWARE SUITED FOR YOUR SPECIFIC WALL MEDIUM.