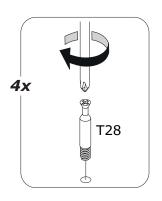

## BU3379 x2

**AN3279**2096x373x16mm/
82,52"x14,68"x0,63"

В

B<sub>1</sub>

Bı

2x