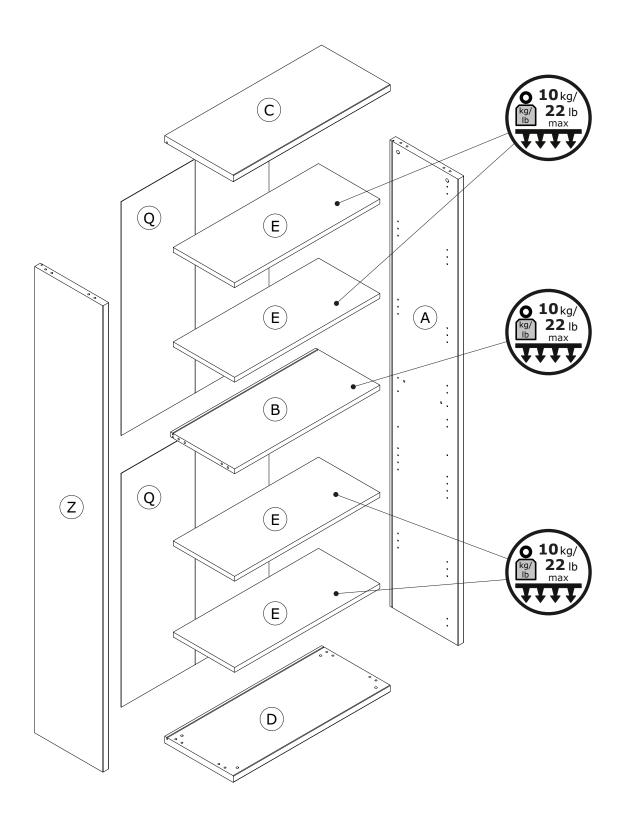

AN4869B80305























#### BU4891



### BU4892



## BU3379 x2









**AN3279**2096x373x16mm/
82,52"x14,68"x0,63"





















В





B<sub>1</sub>





Bı

























2x



# AB



# LB4801B80309





QF5809









IT IS RECOMMENDED THAT THE ANTI-TIP KIT INCLUDED WITH THIS PRODUCT BE INSTALLED FOR ADDED SAFETY AND STABILITY.

IT IS ESSENTIAL TO USE WALL ANCHORS APPROPRIATE FOR YOUR WALL TYPE (I.E. PLASTER, DRY-WALL, CONCRETE, ETC.), ALONG WITH APPROPRIATE SCREWS, FOR PROPER MOUNTING.

THE SCREWS INCLUDED IN THIS ANTI-TIP KIT MAY NOT BE SUITED FOR ALL WALL TYPES. MOUNTING TO WOOD STUDS IS RECOMMENDED.

CONSULT A QUALIFIED PROFESSIONAL OR YOUR LOCAL HARDWARE STORE FOR APPROPRIATE MOUNTING HARDWARE SUITED FOR YOUR SPECIFIC WALL MEDIUM.



x2

x1

x1





FI9312 2100x355x30mm/ 82,68"x13,98"x1,18"



FI9313 2100x355x30mm/ 82,68"x13,98"x1,18"



SH3790 1053x768x2mm/ 41,45"x30,23"x0,079"

BOX 1/2



**PI7561**755x319x22mm/ **29,72"x12,56"x0,87"** 



**PI7562** 755x319x22mm/ **29,72"x12,56"x0,87"** 



CA3905 816x357x30mm/ 32,13"x14,05"x1,18"



BA2398 816x357x30mm/ 32,13"x14,05"x1,18"



BOX 2/2







































IT IS RECOMMENDED THAT THE ANTI-TIP KIT INCLUDED WITH THIS PRODUCT BE INSTALLED FOR ADDED SAFETY AND STABILITY.

IT IS ESSENTIAL TO USE WALL ANCHORS APPROPRIATE FOR YOUR WALL TYPE (I.E. PLASTER, DRYWALL, CONCRETE, ETC.), ALONG WITH APPROPRIATE SCREWS, FOR PROPER MOUNTING.

THE SCREWS INCLUDED IN THIS ANTI-TIP KIT MAY NOT BE SUITED FOR ALL WALL TYPES. MOUNTING TO WOOD STUDS IS RECOMMENDED.

CONSULT A QUALIFIED