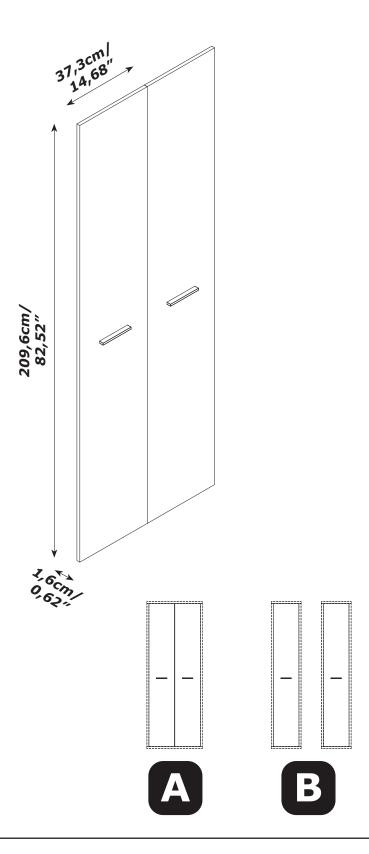

## BU3379 x2

**AN3279**2096x373x16mm/
82,52"x14,68"x0,63"

В

B<sub>1</sub>

Bı

2x