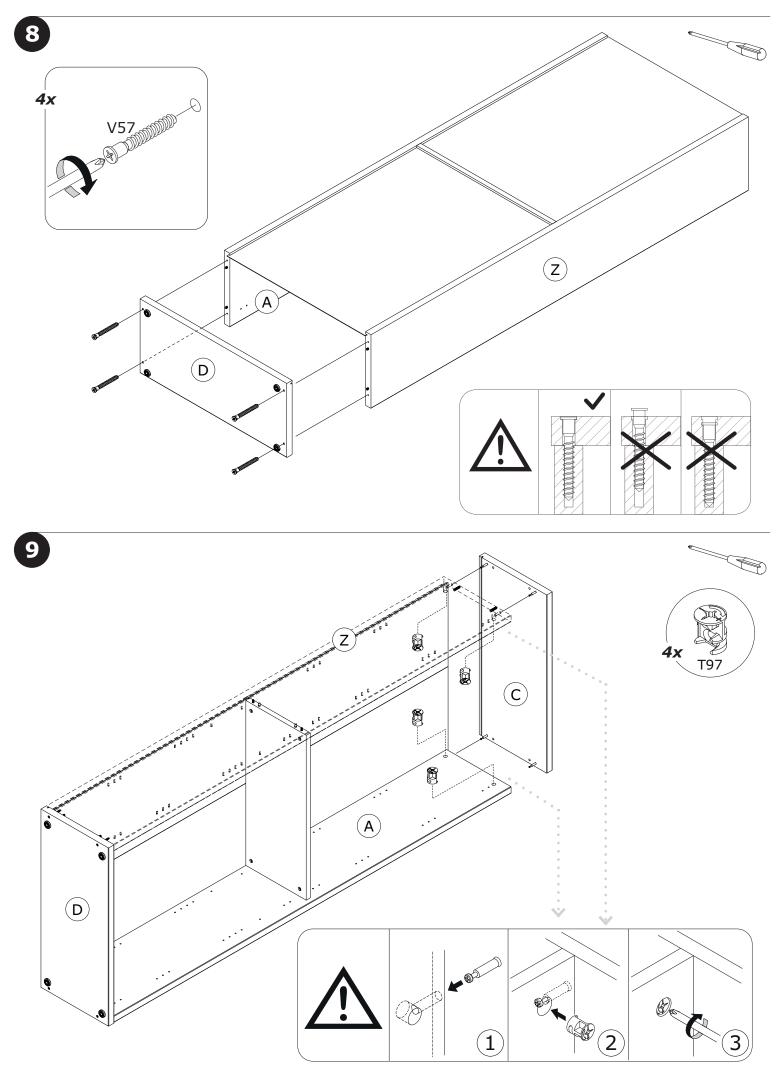

## BU3379 x2

**AN3279**2096x373x16mm/
82,52"x14,68"x0,63"

В

B<sub>1</sub>

Bı

2x

x2

x1

x1

FI9312 2100x355x30mm/ 82,68"x13,98"x1,18"

FI9313 2100x355x30mm/ 82,68"x13,98"x1,18"

SH3790 1053x768x2mm/ 41,45"x30,23"x0,079"

BOX 1/2

**PI7561**755x319x22mm/ **29,72"x12,56"x0,87"** 