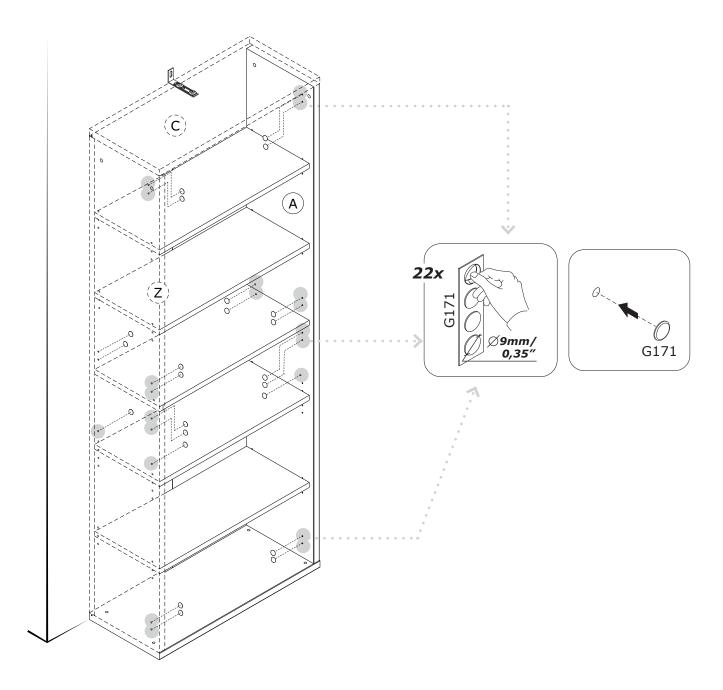

"x30,23"x0,079"

BOX 1/2



**PI7561**755x319x22mm/ **29,72"x12,56"x0,87"** 



**PI7562** 755x319x22mm/ **29,72"x12,56"x0,87"** 



CA3905 816x357x30mm/ 32,13"x14,05"x1,18"



BA2398 816x357x30mm/ 32,13"x14,05"x1,18"



BOX 2/2







































IT IS RECOMMENDED THAT THE ANTI-TIP KIT INCLUDED WITH THIS PRODUCT BE INSTALLED FOR ADDED SAFETY AND STABILITY.

IT IS ESSENTIAL TO USE WALL ANCHORS APPROPRIATE FOR YOUR WALL TYPE (I.E. PLASTER, DRYWALL, CONCRETE, ETC.), ALONG WITH APPROPRIATE SCREWS, FOR PROPER MOUNTING.

THE SCREWS INCLUDED IN THIS ANTI-TIP KIT MAY NOT BE SUITED FOR ALL WALL TYPES. MOUNTING TO WOOD STUDS IS RECOMMENDED.

CONSULT A QUALIFIED PROFESSIONAL OR YOUR LOCAL HARDWARE STORE FOR APPROPRIATE MOUNTING HARDWARE SUITED FOR YOUR SPECIFIC WALL MEDIUM.