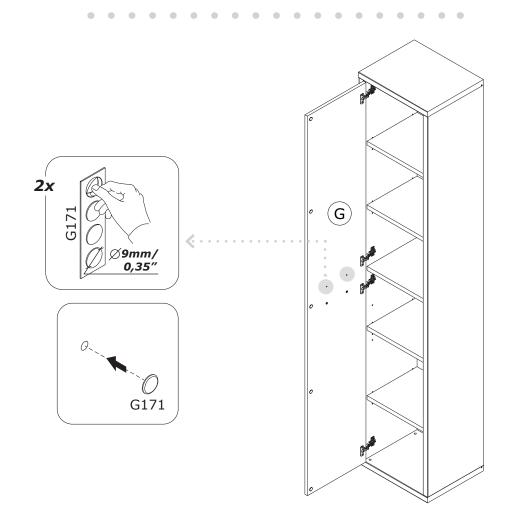

## BU3379 x2

**AN3279**2096x373x16mm/
82,52"x14,68"x0,63"

В

B<sub>1</sub>

Bı

2x