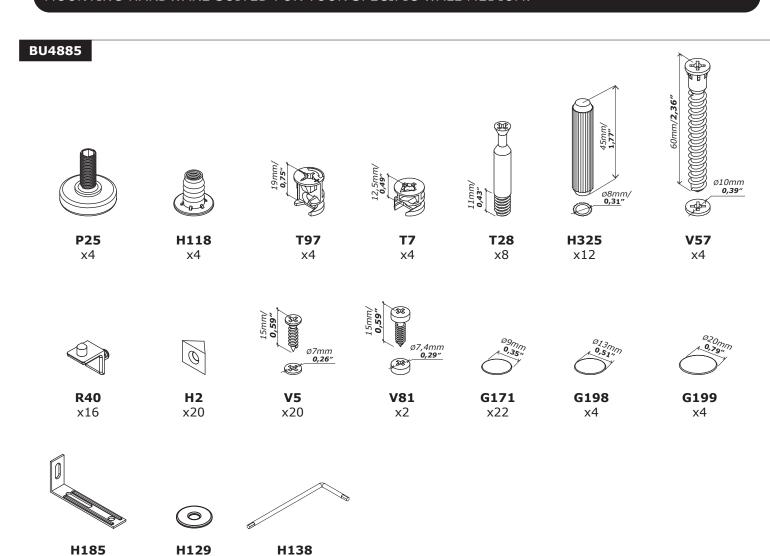

# AN4869B80305























#### BU4891



### BU4892



## BU3379 x2









**AN3279**2096x373x16mm/
82,52"x14,68"x0,63"





















В





B<sub>1</sub>





Bı

























2x



# AB



# LB4801B80309





QF5809









IT IS RECOMMENDED THAT THE ANTI-TIP KIT INCLUDED WITH THIS PRODUCT BE INSTALLED FOR ADDED SAFETY AND STABILITY.

IT IS ESSENTIAL TO USE WALL ANCHORS APPROPRIATE FOR YOUR WALL TYPE (I.E. PLASTER, DRY-WALL, CONCRETE, ETC.), ALONG WITH APPROPRIATE SCREWS, FOR PROPER MOUNTING.

THE SCREWS INCLUDED IN THIS ANTI-TIP KIT MAY NOT BE SUITED FOR ALL WALL TYPES. MOUNTING TO WOOD STUDS IS RECOMMENDED.

CONSULT A QUALIFIED PROFESSIONAL OR YOUR LOCAL HARDWARE STORE FOR APPROPRIATE MOUNTING HARDWARE SUITED FOR YOUR SPECIFIC WALL MEDIUM.



x2

x1

x1





FI9312 2100x355x30mm/ 82,68"x13,98"x1,18"



FI9313 2100x355x30mm/ 82,68"x13,98"x1,18"



SH3790 1053x768x2mm/ 41,45"x30,23"x0,079"

BOX 1/2



**PI7561**755x319x22mm/ **29,72"x12,56"x0,87"** 



**PI7562** 755x319x22mm/ **29,72"x12,56"x0,87"** 



CA3905 816x357x30mm/ 32,13"x14,05"x1,18"



BA2398 816x357x30mm/ 32,13"x14,05"x1,18"



BOX 2/2







































IT IS RECOMMENDED THAT THE ANTI-TIP KIT INCLUDED WITH THIS PRODUCT BE INSTALLED FOR ADDED SAFETY AND STABILITY.

IT IS ESSENTIAL TO USE WALL ANCHORS APPROPRIATE FOR YOUR WALL TYPE (I.E. PLASTER, DRYWALL, CONCRETE, ETC.), ALONG WITH APPROPRIATE SCREWS, FOR PROPER MOUNTING.

THE SCREWS INCLUDED IN THIS ANTI-TIP KIT MAY NOT BE SUITED FOR ALL WALL TYPES. MOUNTING TO WOOD STUDS IS RECOMMENDED.

CONSU