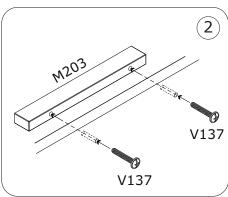

# LB4801B80309

QF5809

IT IS RECOMMENDED THAT THE ANTI-TIP KIT INCLUDED WITH THIS PRODUCT BE INSTALLED FOR ADDED SAFETY AND STABILITY.

IT IS ESSENTIAL TO USE WALL ANCHORS APPROPRIATE FOR YOUR WALL TYPE (I.E. PLASTER, DRY-WALL, CONCRETE, ETC.), ALONG WITH APPROPRIATE SCREWS, FOR PROPER MOUNTING.

THE SCREWS INCLUDED IN THIS ANTI-TIP KIT MAY NOT BE SUITED FOR ALL WALL TYPES. MOUNTING TO WOOD STUDS IS RECOMMENDED.

CONSULT A QUALIFIED PROFESSIONAL OR YOUR LOCAL HARDWARE STORE FOR APPROPRIATE MOUNTING HARDWARE SUITED FOR YOUR SPECIFIC WALL MEDIUM.