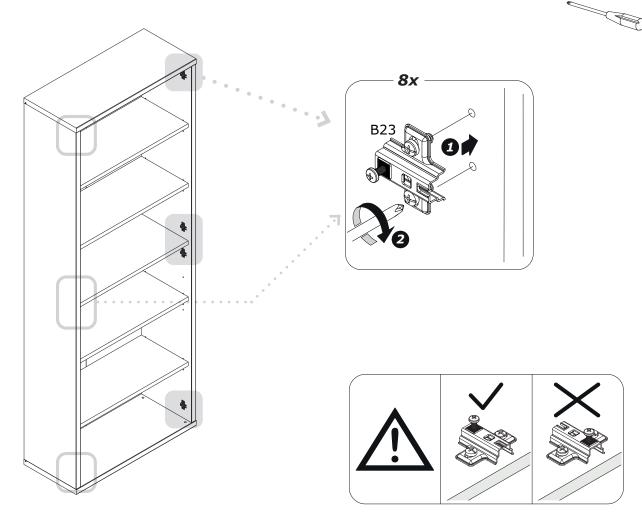

# AN4869B80305























#### BU4891



### BU4892



## BU3379 x2









**AN3279**2096x373x16mm/
82,52"x14,68"x0,63"





















В





B<sub>1</sub>





Bı

























2x



# AB



# LB4801B80309





QF5809









IT IS RECOMMENDED THAT THE ANTI-TIP KIT INCLUDED WITH THIS PRODUCT BE INSTALLED FOR ADDED SAFETY AND STABILITY.

IT IS ESSENTIAL TO USE WALL ANCHORS APPROPRIATE FOR YOUR WALL TYPE (I.E. PLASTER, DRY-WALL, CONCRETE, ETC.), ALONG WITH APPROPRIATE SCREWS, FOR PROPER MOUNTING.

THE SCREWS INCLUDED IN THIS ANTI-TIP KIT MAY NOT BE SUITED FOR ALL WALL TYPES. MOUNTING TO WOOD STUDS IS RECOMMENDED.

CONSULT A QUALIFIED PROFESSIONAL OR YOUR LOCAL HARDWARE STORE FOR APPROPRIATE MOUNTING HARDWARE SUITED FOR YOUR SPECIFIC WALL MEDIUM.



x2

x1

x1





FI9312 2100x355x30mm/ 82,68"x13,98"x1,18"



FI9313 2100x355x30mm/ 82,68"x13,98"x1,18"



SH3790 1053x768x2mm/ 41,45"x30,23"x0,079"

BO