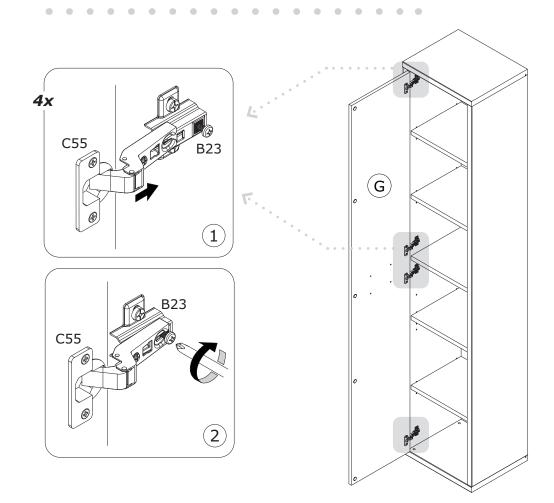

## BU3379 x2

**AN3279**2096x373x16mm/
82,52"x14,68"x0,63"

В

B<sub>1</sub>

Bı

2x