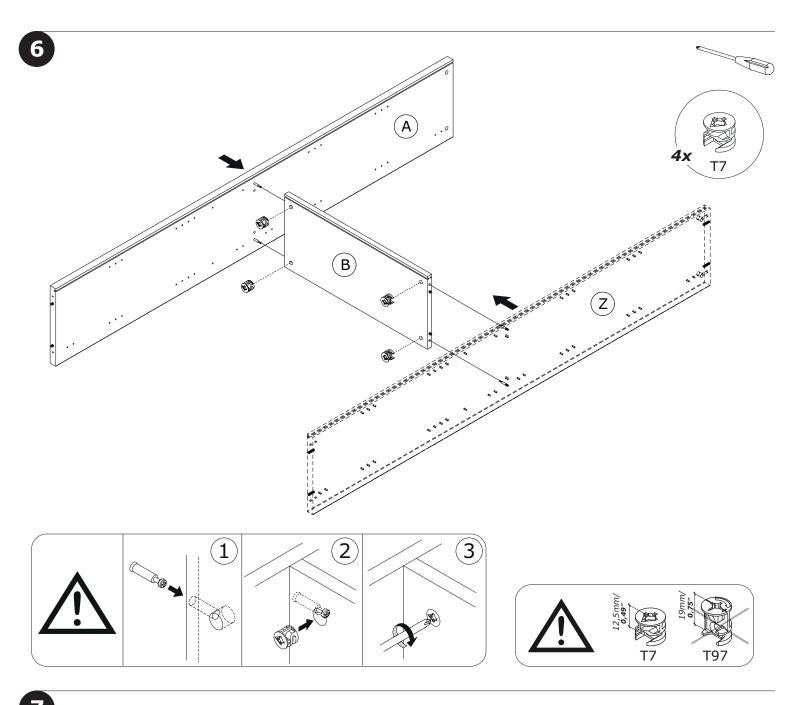

ESSENTIAL TO USE WALL ANCHORS APPROPRIATE FOR YOUR WALL TYPE (I.E. PLASTER, DRY-WALL, CONCRETE, ETC.), ALONG WITH APPROPRIATE SCREWS, FOR PROPER MOUNTING.

THE SCREWS INCLUDED IN THIS ANTI-TIP KIT MAY NOT BE SUITED FOR ALL WALL TYPES. MOUNTING TO WOOD STUDS IS RECOMMENDED.

CONSULT A QUALIFIED PROFESSIONAL OR YOUR LOCAL HARDWARE STORE FOR APPROPRIATE MOUNTING HARDWARE SUITED FOR YOUR SPECIFIC WALL MEDIUM.



x2

x1

x1





FI9312 2100x355x30mm/ 82,68"x13,98"x1,18"



FI9313 2100x355x30mm/ 82,68"x13,98"x1,18"



SH3790 1053x768x2mm/ 41,45"x30,23"x0,079"

BOX 1/2



**PI7561**755x319x22mm/ **29,72"x12,56"x0,87"** 



**PI7562** 755x319x22mm/ **29,72"x12,56"x0,87"** 



CA3905 816x357x30mm/ 32,13"x14,05"x1,18"



BA2398 816x357x30mm/ 32,13"x14,05"x1,18"



BOX 2/2







































IT IS RECOMMENDED THAT THE ANTI-TIP KIT INCLUDED WITH THIS PRODUCT BE INSTALLED FOR ADDED SAFETY AND STABILITY.

IT IS ESSENTIAL TO USE WALL ANCHORS APPROPRIATE FOR YOUR WALL TYPE (I.E. PLASTER, DRYWALL, CONCRETE, ETC.), ALONG WITH APPROPRIATE SCREWS, FOR PROPER MOUNTING.

THE SCREWS INCLUDED IN THIS ANTI-TIP KIT MAY NOT BE SUITED FOR ALL WALL TYPES. MOUNTING TO WOOD STUDS IS RECOMMENDED.

CONSULT A QUALIFIED PROFESSIONAL OR YOUR LOCAL HARDWARE STORE FOR APPROPRIATE MOUNTING HARDWARE SUITED FOR YOUR SPECIFIC WALL MEDIUM.