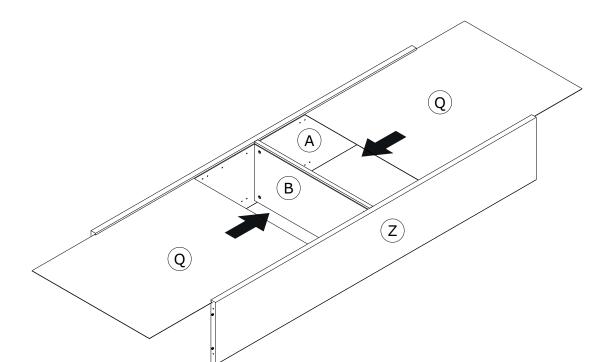

SENTIAL TO USE WALL ANCHORS APPROPRIATE FOR YOUR WALL TYPE (I.E. PLASTER, DRY-WALL, CONCRETE, ETC.), ALONG WITH APPROPRIATE SCREWS, FOR PROPER MOUNTING.

THE SCREWS INCLUDED IN THIS ANTI-TIP KIT MAY NOT BE SUITED FOR ALL WALL TYPES. MOUNTING TO WOOD STUDS IS RECOMMENDED.

CONSULT A QUALIFIED PROFESSIONAL OR YOUR LOCAL HARDWARE STORE FOR APPROPRIATE MOUNTING HARDWARE SUITED FOR YOUR SPECIFIC WALL MEDIUM.



x2

x1

x1





FI9312 2100x355x30mm/ 82,68"x13,98"x1,18"



FI9313 2100x355x30mm/ 82,68"x13,98"x1,18"



SH3790 1053x768x2mm/ 41,45"x30,23"x0,079"

BOX 1/2



**PI7561**755x319x22mm/ **29,72"x12,56"x0,87"** 



**PI7562** 755x319x22mm/ **29,72"x12,56"x0,87"** 



CA3905 816x357x30mm/ 32,13"x14,05"x1,18"



BA2398 816x357x30mm/ 32,13"x14,05"x1,18"



BOX 2/2







































IT IS RECOMMENDED THAT THE ANTI-TIP KIT INCLUDED WITH THIS PRODUCT BE INSTALLED FOR ADDED SAFETY AND STABILITY.

IT IS ESSENTIAL TO USE WALL ANCHORS APPROPRIATE FOR YOUR WALL TYPE (I.E. PLASTER, DRYWALL, CONCRETE, ETC.), ALONG WITH APPROPRIATE SCREWS, FOR PROPER MOUNTING.

THE SCREWS INCLUDED IN THIS ANTI-TIP KIT MAY NOT BE SUITED FOR ALL WALL TYPES. MOUNTING TO WOOD STUDS IS RECOMMENDED.

CONSULT A QUALIFIED PROFESSIONAL OR YOUR LOCAL HARDWARE STORE FOR APPROPRIATE MOUNTING HARDWARE SUITED FOR YOUR SPECIFIC WALL MEDIUM.