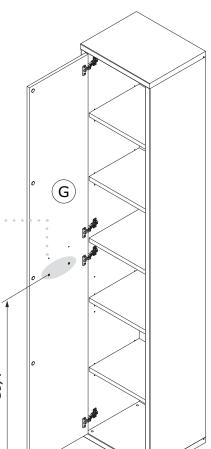

## BU3379 x2

**AN3279**2096x373x16mm/
82,52"x14,68"x0,63"

В

B<sub>1</sub>

Bı

2x