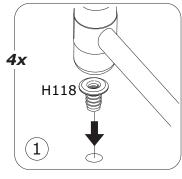

## BU3379 x2

**AN3279**2096x373x16mm/
82,52"x14,68"x0,63"

В

B<sub>1</sub>

Bı

2x