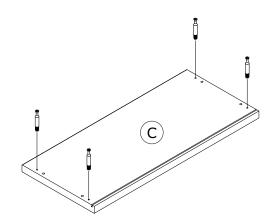

## BU3379 x2

**AN3279**2096x373x16mm/
82,52"x14,68"x0,63"

В

B<sub>1</sub>

Bı

2x