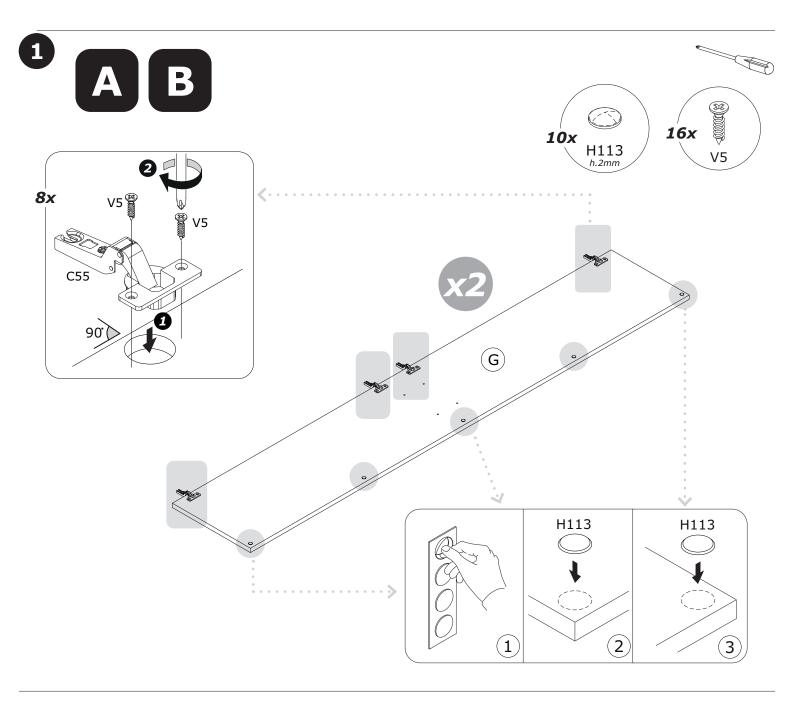

## BU3379 x2

**AN3279**2096x373x16mm/
82,52"x14,68"x0,63"

В

B<sub>1</sub>

Bı

2x