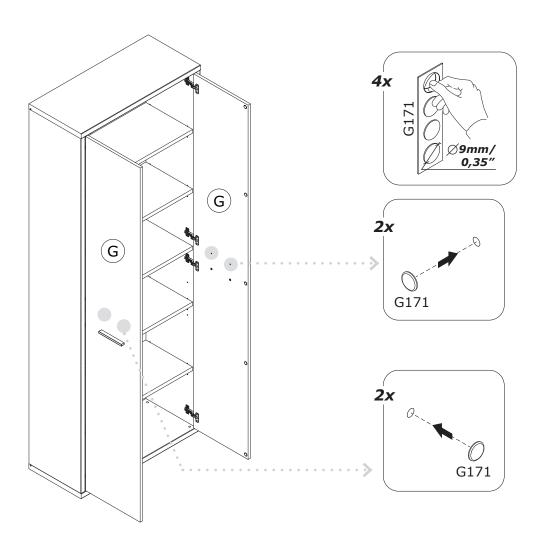

# AN4869B80305























#### BU4891



### BU4892



## BU3379 x2









**AN3279**2096x373x16mm/
82,52"x14,68"x0,63"





















В





B<sub>1</sub>





Bı

























2x



# AB



# LB4801B80309





QF5809









IT IS RECOMMENDED THAT THE ANTI-TIP KIT INCLUDED WITH THIS PRODUCT BE INSTALLED FOR ADDED SAFETY AND STABILITY.

IT IS ESSENTIAL TO USE WALL ANCHORS APPROPRIATE FOR YOUR WALL TYPE (I.E. PLASTER, DRY-WALL, CONCRETE, ETC.), ALONG WITH APPROPRIATE SCREWS, FOR PROPER MOUNTING.

THE SCREWS INCLUDED IN THIS ANTI-TIP KIT MAY NOT BE SUITED FOR ALL WALL TYPES. MOUNTING TO WOOD STUDS IS RECOMMENDED.

CONSULT A QUALIFIED PROFESSIONAL OR YOUR LOCAL HARDWARE STORE FOR APPROPRIATE MOUNTING HARDWARE SUITED FOR YOUR SPECIFIC WALL MEDIUM.



x2

x1

x1





FI9312 2100x355x30mm/ 82,68"x13,98"x1,18"



FI9313 2100x355x30mm/ 82,68"x13,98"x1,18"



SH3790 1053x768x2mm/ 41,45"x30,23"x0,079"

BOX 1/2