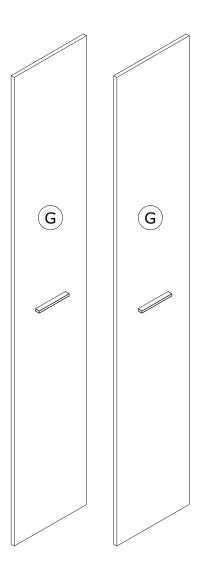

## BU3379 x2

**AN3279**2096x373x16mm/
82,52"x14,68"x0,63"

В

B<sub>1</sub>

Bı

2x