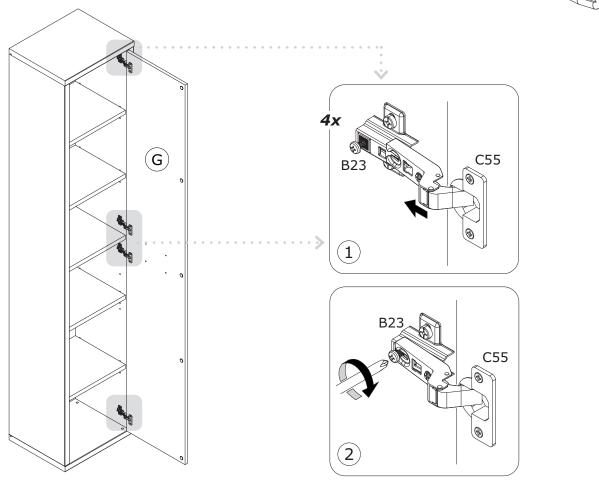

# AN4869B80305























#### BU4891



### BU4892



## BU3379 x2









**AN3279**2096x373x16mm/
82,52"x14,68"x0,63"





















В





B<sub>1</sub>





Bı

























2x



# AB



# LB4801B80309





QF5809









IT IS RECOMMENDED THAT THE ANTI-TIP KIT INCLUDED WITH THIS PRODUCT BE INSTALLED FOR ADDED SAFETY AND STABILITY.

IT IS ESSENTIAL TO USE WALL ANCHORS APPROPRIATE FOR YOUR WALL TYPE (I.E. PLASTER, DRY-WALL, CONCRETE, ETC.), ALONG WITH APPROPRIATE SCREWS, FOR PROPER MOUNTING.

THE SCREWS INCLUDED IN THIS ANTI-TIP KIT MAY NOT BE SUITED FOR ALL WALL TYPES. MOUNTING TO WOOD STUDS IS RECOMMENDED.

CONSULT A QUALIFIED PROFESSIONAL OR YOUR LOCAL HARDWARE STORE FOR APPROPRIATE MOUNTING HARDWARE SUITED FOR YOUR SPECIFIC WALL MEDIUM.



x2

x1

x1





FI9312 2100x355x30mm/ 82,68"x13,98"x1,18"



FI9313 2100x355x30mm/ 82,68"x13,98"x1,18"



SH3790 1053x768x2mm/ 41,45"x30,23"x0,079"

BOX 1/2



**PI7561**755x319x22mm/ **2