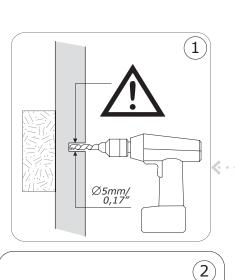

# LB4801B80309

QF5809

IT IS RECOMMENDED THAT THE ANTI-TIP KIT INCLUDED WITH THIS PRODUCT BE INSTALLED FOR ADDED SAFETY AND STABILITY.

IT IS ESSENTIAL TO USE WALL ANCHORS APPROPRIATE FOR YOUR WALL TYPE (I.E. PLASTER, DRY-WALL, CONCRETE, ETC.), ALONG WITH APPROPRIATE SCREWS, FOR PROPER MOUNTING.

THE SCREWS INCLUDED IN THIS ANTI-TIP KIT MAY NOT BE SUITED FOR ALL WALL TYPES. MOUNTING TO WOOD STUDS IS RECOMMENDED.

CONSULT A QUALIFIED PROFESSIONAL OR YOUR LOCAL HARDWARE STORE FOR APPROPRIATE MOUNTING HARDWARE SUITED FOR YOUR SPECIFIC WALL MEDIUM.