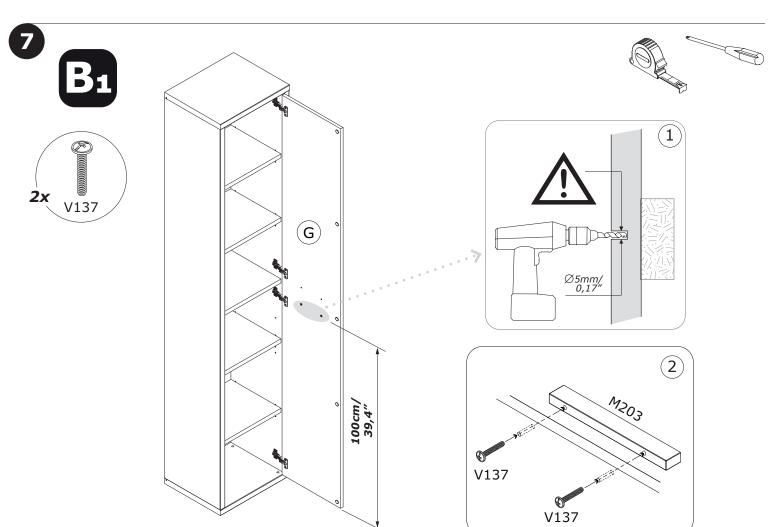

## BU3379 x2

**AN3279**2096x373x16mm/
82,52"x14,68"x0,63"

В

B<sub>1</sub>

Bı

2x