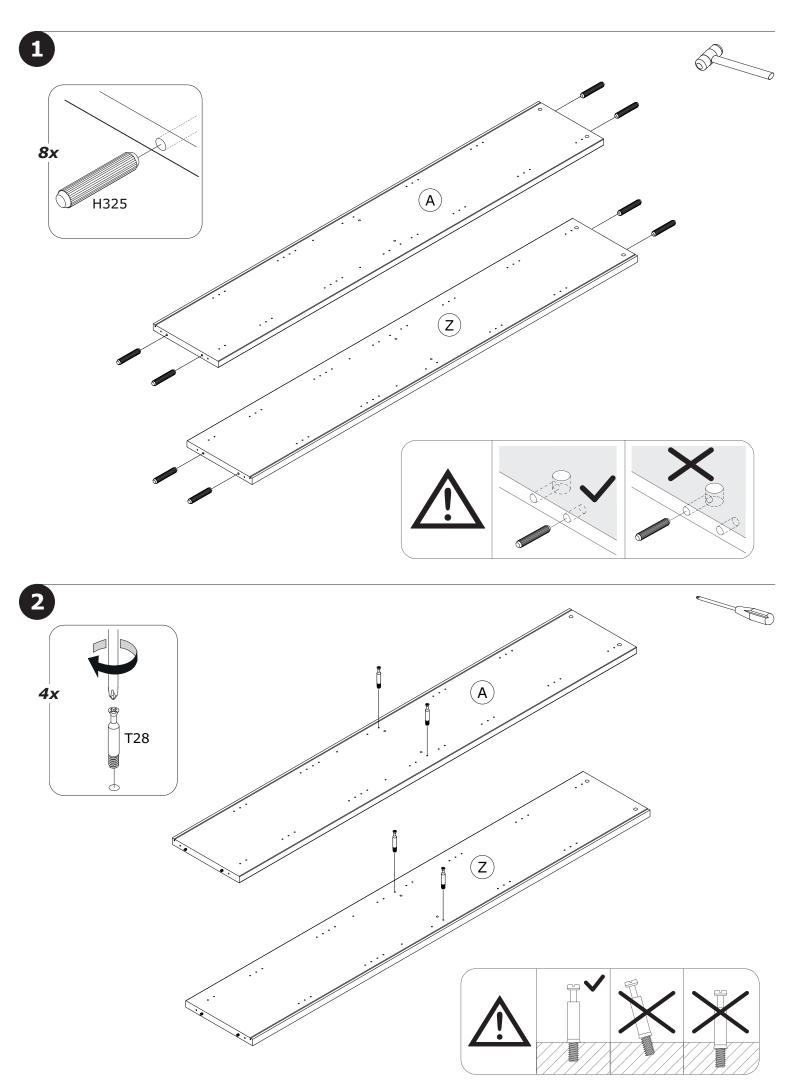

ETY AND STABILITY.

IT IS ESSENTIAL TO USE WALL ANCHORS APPROPRIATE FOR YOUR WALL TYPE (I.E. PLASTER, DRY-WALL, CONCRETE, ETC.), ALONG WITH APPROPRIATE SCREWS, FOR PROPER MOUNTING.

THE SCREWS INCLUDED IN THIS ANTI-TIP KIT MAY NOT BE SUITED FOR ALL WALL TYPES. MOUNTING TO WOOD STUDS IS RECOMMENDED.

CONSULT A QUALIFIED PROFESSIONAL OR YOUR LOCAL HARDWARE STORE FOR APPROPRIATE MOUNTING HARDWARE SUITED FOR YOUR SPECIFIC WALL MEDIUM.



x2

x1

x1





FI9312 2100x355x30mm/ 82,68"x13,98"x1,18"



FI9313 2100x355x30mm/ 82,68"x13,98"x1,18"



SH3790 1053x768x2mm/ 41,45"x30,23"x0,079"

BOX 1/2



**PI7561**755x319x22mm/ **29,72"x12,56"x0,87"** 



**PI7562** 755x319x22mm/ **29,72"x12,56"x0,87"** 



CA3905 816x357x30mm/ 32,13"x14,05"x1,18"



BA2398 816x357x30mm/ 32,13"x14,05"x1,18"



BOX 2/2







































IT IS RECOMMENDED THAT THE ANTI-TIP KIT INCLUDED WITH THIS PRODUCT BE INSTALLED FOR ADDED SAFETY AND STABILITY.

IT IS ESSENTIAL TO USE WALL ANCHORS APPROPRIATE FOR YOUR WALL TYPE (I.E. PLASTER, DRYWALL, CONCRETE, ETC.), ALONG WITH APPROPRIATE SCREWS, FOR PROPER MOUNTING.

THE SCREWS INCLUDED IN THIS ANTI-TIP KIT MAY NOT BE SUITED FOR ALL WALL TYPES. MOUNTING TO WOOD STUDS IS RECOMMENDED.

CONSULT A QUALIFIED PROFESSIONAL OR YOUR LOCAL HARDWARE STORE FOR APPROPRIATE MOUNTING HARDWARE SUITED FOR YOUR SPECIFIC WALL MEDIUM.