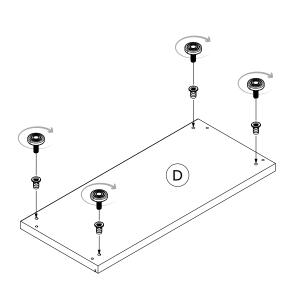

S ESSENTIAL TO USE WALL ANCHORS APPROPRIATE FOR YOUR WALL TYPE (I.E. PLASTER, DRY-WALL, CONCRETE, ETC.), ALONG WITH APPROPRIATE SCREWS, FOR PROPER MOUNTING.

THE SCREWS INCLUDED IN THIS ANTI-TIP KIT MAY NOT BE SUITED FOR ALL WALL TYPES. MOUNTING TO WOOD STUDS IS RECOMMENDED.

CONSULT A QUALIFIED PROFESSIONAL OR YOUR LOCAL HARDWARE STORE FOR APPROPRIATE MOUNTING HARDWARE SUITED FOR YOUR SPECIFIC WALL MEDIUM.



x2

x1

x1





FI9312 2100x355x30mm/ 82,68"x13,98"x1,18"



FI9313 2100x355x30mm/ 82,68"x13,98"x1,18"



SH3790 1053x768x2mm/ 41,45"x30,23"x0,079"

BOX 1/2



**PI7561**755x319x22mm/ **29,72"x12,56"x0,87"** 



**PI7562** 755x319x22mm/ **29,72"x12,56"x0,87"** 



CA3905 816x357x30mm/ 32,13"x14,05"x1,18"



BA2398 816x357x30mm/ 32,13"x14,05"x1,18"



BOX 2/2







































IT IS RECOMMENDED THAT THE ANTI-TIP KIT INCLUDED WITH THIS PRODUCT BE INSTALLED FOR ADDED SAFETY AND STABILITY.

IT IS ESSENTIAL TO USE WALL ANCHORS APPROPRIATE FOR YOUR WALL TYPE (I.E. PLASTER, DRYWALL, CONCRETE, ETC.), ALONG WITH APPROPRIATE SCREWS, FOR PROPER MOUNTING.

THE SCREWS INCLUDED IN THIS ANTI-TIP KIT MAY NOT BE SUITED FOR ALL WALL TYPES. MOUNTING TO WOOD STUDS IS RECOMMENDED.

CONSULT A QUALIFIED PROFESSIONAL OR YOUR LOCAL HARDWARE STORE FOR APPROPRIATE MOUNTING HARDWARE SUITED FOR YOUR SPECIFIC WALL MEDIUM.