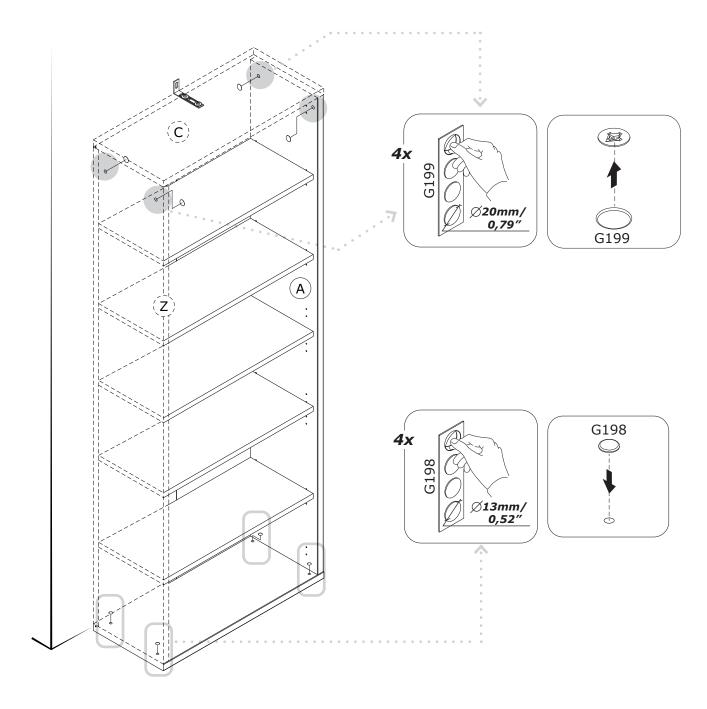

45"x30,23"x0,079"

BOX 1/2



**PI7561**755x319x22mm/ **29,72"x12,56"x0,87"** 



**PI7562** 755x319x22mm/ **29,72"x12,56"x0,87"** 



CA3905 816x357x30mm/ 32,13"x14,05"x1,18"



BA2398 816x357x30mm/ 32,13"x14,05"x1,18"



BOX 2/2







































IT IS RECOMMENDED THAT THE ANTI-TIP KIT INCLUDED WITH THIS PRODUCT BE INSTALLED FOR ADDED SAFETY AND STABILITY.

IT IS ESSENTIAL TO USE WALL ANCHORS APPROPRIATE FOR YOUR WALL TYPE (I.E. PLASTER, DRYWALL, CONCRETE, ETC.), ALONG WITH APPROPRIATE SCREWS, FOR PROPER MOUNTING.

THE SCREWS INCLUDED IN THIS ANTI-TIP KIT MAY NOT BE SUITED FOR ALL WALL TYPES. MOUNTING TO WOOD STUDS IS RECOMMENDED.

CONSULT A QUALIFIED PROFESSIONAL OR YOUR LOCAL HARDWARE STORE FOR APPROPRIATE MOUNTING HARDWARE SUITED FOR YOUR SPECIFIC WALL MEDIUM.