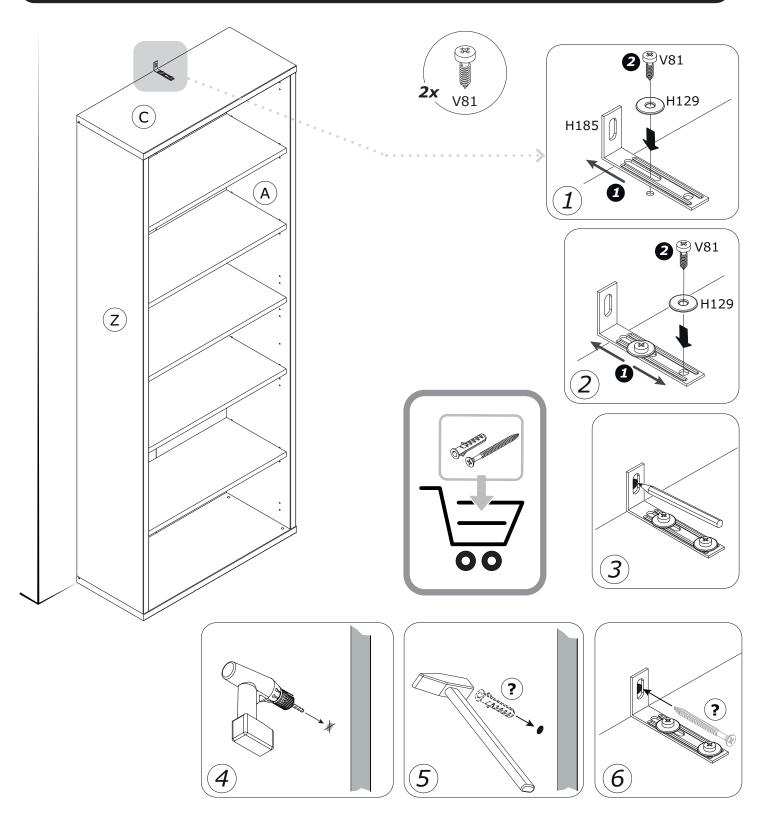

# LB4801B80309

QF5809

IT IS RECOMMENDED THAT THE ANTI-TIP KIT INCLUDED WITH THIS PRODUCT BE INSTALLED FOR ADDED SAFETY AND STABILITY.

IT IS ESSENTIAL TO USE WALL ANCHORS APPROPRIATE FOR YOUR WALL TYPE (I.E. PLASTER, DRY-WALL, CONCRETE, ETC.), ALONG WITH APPROPRIATE SCREWS, FOR PROPER MOUNTING.

THE SCREWS INCLUDED IN THIS ANTI-TIP KIT MAY NOT BE SUITED FOR ALL WALL TYPES. MOUNTING TO WOOD STUDS IS RECOMMENDED.

CONSULT A QUALIFIED PROFESSIONAL OR YOUR LOCAL HARDWARE STORE FOR APPROPRIATE MOUNTING HARDWARE SUITED FOR YOUR SPECIFIC WALL MEDIUM.

IT IS ESSENTIAL TO USE WALL ANCHORS APPROPRIATE FOR YOUR WALL TYPE (I.E. PLASTER, DRYWALL, CONCRETE, ETC.), ALONG WITH APPROPRIATE SCREWS, FOR PROPER MOUNTING.

THE SCREWS INCLUDED IN THIS ANTI-TIP KIT MAY NOT BE SUITED FOR ALL WALL TYPES. MOUNTING TO WOOD STUDS IS RECOMMENDED.

CONSULT A QUALIFIED PROFESSIONAL OR YOUR LOCAL HARDWARE STORE FOR APPROPRIATE MOUNTING HARDWARE SUITED FOR YOUR SPECIFIC WALL MEDIUM.