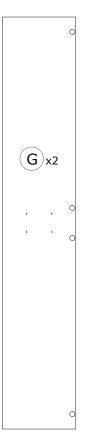

## BU3379 x2

**AN3279**2096x373x16mm/
82,52"x14,68"x0,63"

В

B<sub>1</sub>

Bı

2x