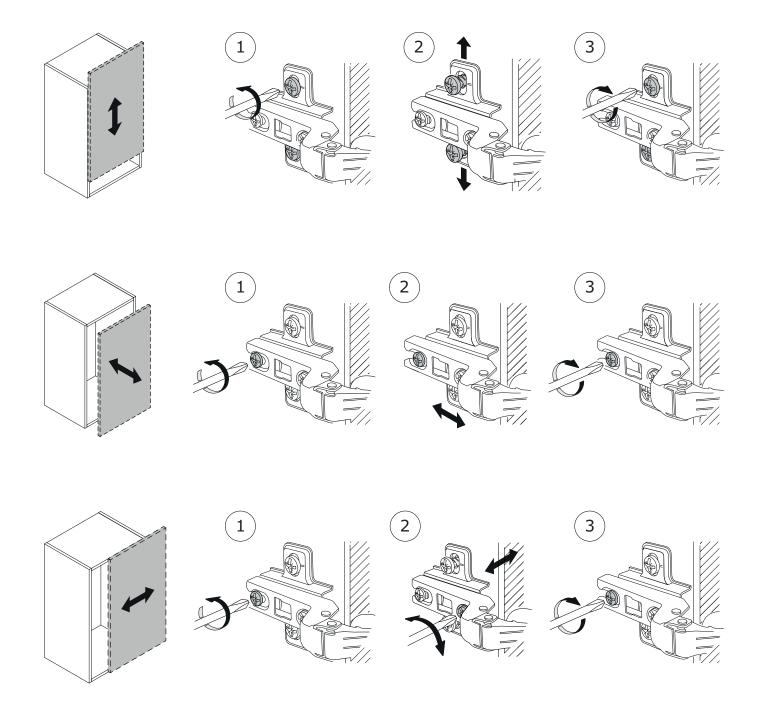

# AN4869B80305























#### BU4891



### BU4892



## BU3379 x2









**AN3279**2096x373x16mm/
82,52"x14,68"x0,63"





















В





B<sub>1</sub>





Bı

























2x



# AB



# LB4801B80309





QF5809









IT IS RECOMMENDED THAT THE ANTI-TIP KIT INCLUDED WITH THIS PRODUCT BE INSTALLED FOR ADDED SAFETY AND STABILITY.

IT IS ESSENTIAL TO USE WALL ANCHORS APPROPRIATE FOR YOUR WALL TYPE (I.E. PLASTER, DRY-WALL, CONCRETE, ETC.), ALONG WITH APPROPRIATE SCREWS, FOR PROPER MOUNTING.

THE SCREWS INCLUDED IN THIS ANTI-TIP KIT MAY NOT BE SUITED FOR ALL WALL TYPES. MOUNTING TO WOOD STUDS IS RECOMMENDED.

CONSULT A QUALIFIED PROFESSIONAL OR YOUR LOCAL HARDWARE STORE FOR APPROPRIATE MOUNTING HARDWARE SUITED FOR YOUR SPECIFIC WALL MEDIUM.



x2

x1

x1





FI9312 2100x355x30mm/ 82,68"x13,98"x1,18"



FI9313 2100x355x30mm/ 82,68"x13,98"x1,18"



SH3790 1053x768x2mm/ 41,45"x30,23"x0,079"

BOX 1/2



**PI7561**755x319x22mm/ **29,72"x12,56"x0,87"** 



**PI7562** 755x319x