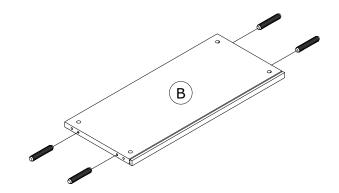

## BU3379 x2

**AN3279**2096x373x16mm/
82,52"x14,68"x0,63"

В

B<sub>1</sub>

Bı

2x