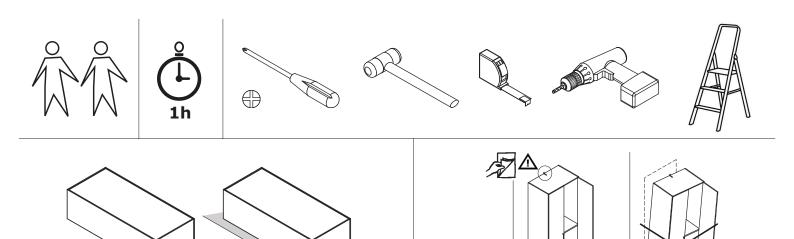

# AN4869B80305























#### BU4891



### BU4892



## BU3379 x2









**AN3279**2096x373x16mm/
82,52"x14,68"x0,63"





















В





B<sub>1</sub>





Bı

























2x



# AB



# LB4801B80309





QF5809









IT IS RECOMMENDED THAT THE ANTI-TIP KIT INCLUDED WITH THIS PRODUCT BE INSTALLED FOR ADDED SAFETY AND STABILITY.

IT IS ESSENTIAL TO USE WALL ANCHORS APPROPRIATE FOR YOUR WALL TYPE (I.E. PLASTER, DRY-WALL, CONCRETE, ETC.), ALONG WITH APPROPRIATE SCREWS, FOR PROPER MOUNTING.

THE SCREWS INCLUDED IN THIS ANTI-TIP KIT MAY NOT BE SUITED FOR ALL WALL TYPES. MOUNTING TO WOOD STUDS IS RECOMMENDED.

CONSULT A QUALIFIED PROFESSIONAL OR YOUR LOCAL HARDWARE STORE FOR APPROPRIATE MOUNTING HARDWARE SUITED FOR YOUR SPECIFIC WALL MEDIUM.



x2

x1

x1





FI9312 2100x355x30mm/ 82,68"x13,98"x1,18"



FI9313 2100x355x30mm/ 82,68"x13,98"x1,18"



SH3790 1053x768x2mm/ 41,45"x30,23"x0,079"

BOX 1/2



**PI7561**755x319x22mm/ **29,72"x12,56"x0,87"** 



**PI7562** 755x319x22mm/ **29,72"x12,56"x0,87"** 



CA