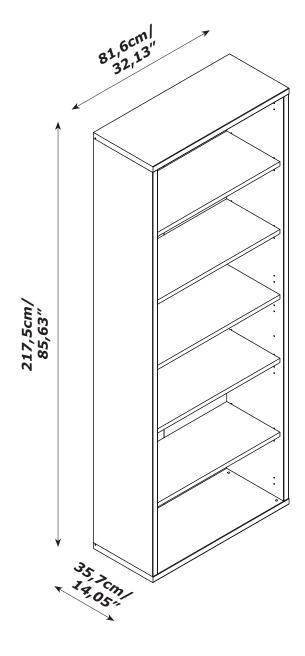

x2

x1

x1

FI9312 2100x355x30mm/ 82,68"x13,98"x1,18"

FI9313 2100x355x30mm/ 82,68"x13,98"x1,18"

SH3790 1053x768x2mm/ 41,45"x30,23"x0,079"

BOX 1/2

**PI7561**755x319x22mm/ **29,72"x12,56"x0,87"** 

**PI7562** 755x319x22mm/ **29,72"x12,56"x0,87"** 

CA3905 816x357x30mm/ 32,13"x14,05"x1,18"

BA2398 816x357x30mm/ 32,13"x14,05"x1,18"

BOX 2/2

IT IS RECOMMENDED THAT THE ANTI-TIP KIT INCLUDED WITH THIS PRODUCT BE INSTALLED FOR ADDED SAFETY AND STABILITY.