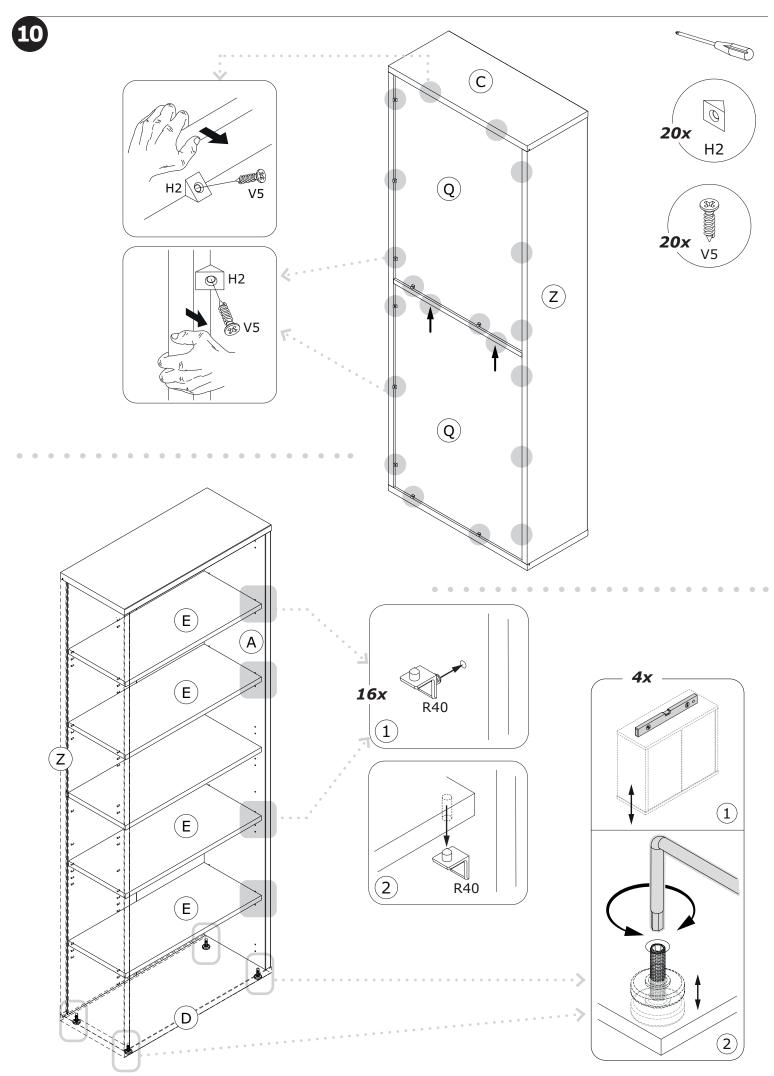

## BU3379 x2

**AN3279**2096x373x16mm/
82,52"x14,68"x0,63"

В

B<sub>1</sub>

Bı

2x

x2

x1

x1

FI9312 2100x355x30mm/ 82,68"x13,98"x1,18"

FI9313 2100x355x30mm/ 82,68"x13,98"x1,18"

SH3790 1053x768x2mm/ 41,45"x30,23"x0,079"

BOX 1/2

**PI7561**755x319x22mm/ **29,72"x12,56"x0,87"** 