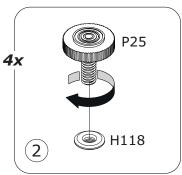

IS ESSENTIAL TO USE WALL ANCHORS APPROPRIATE FOR YOUR WALL TYPE (I.E. PLASTER, DRY-WALL, CONCRETE, ETC.), ALONG WITH APPROPRIATE SCREWS, FOR PROPER MOUNTING.

THE SCREWS INCLUDED IN THIS ANTI-TIP KIT MAY NOT BE SUITED FOR ALL WALL TYPES. MOUNTING TO WOOD STUDS IS RECOMMENDED.

CONSULT A QUALIFIED PROFESSIONAL OR YOUR LOCAL HARDWARE STORE FOR APPROPRIATE MOUNTING HARDWARE SUITED FOR YOUR SPECIFIC WALL MEDIUM.



x2

x1

x1





FI9312 2100x355x30mm/ 82,68"x13,98"x1,18"



FI9313 2100x355x30mm/ 82,68"x13,98"x1,18"



SH3790 1053x768x2mm/ 41,45"x30,23"x0,079"

BOX 1/2



**PI7561**755x319x22mm/ **29,72"x12,56"x0,87"** 



**PI7562** 755x319x22mm/ **29,72"x12,56"x0,87"** 



CA3905 816x357x30mm/ 32,13"x14,05"x1,18"



BA2398 816x357x30mm/ 32,13"x14,05"x1,18"



BOX 2/2







































IT IS RECOMMENDED THAT THE ANTI-TIP KIT INCLUDED WITH THIS PRODUCT BE INSTALLED FOR ADDED SAFETY AND STABILITY.

IT IS ESSENTIAL TO USE WALL ANCHORS APPROPRIATE FOR YOUR WALL TYPE (I.E. PLASTER, DRYWALL, CONCRETE, ETC.), ALONG WITH APPROPRIATE SCREWS, FOR PROPER MOUNTING.

THE SCREWS INCLUDED IN THIS ANTI-TIP KIT MAY NOT BE SUITED FOR ALL WALL TYPES. MOUNTING TO WOOD STUDS IS RECOMMENDED.

CONSULT A QUALIFIED PROFESSIONAL OR YOUR LOCAL HARDWARE STORE FOR APPROPRIATE MOUNTING HARDWARE SUITED FOR YOUR SPECIFIC WALL MEDIUM.