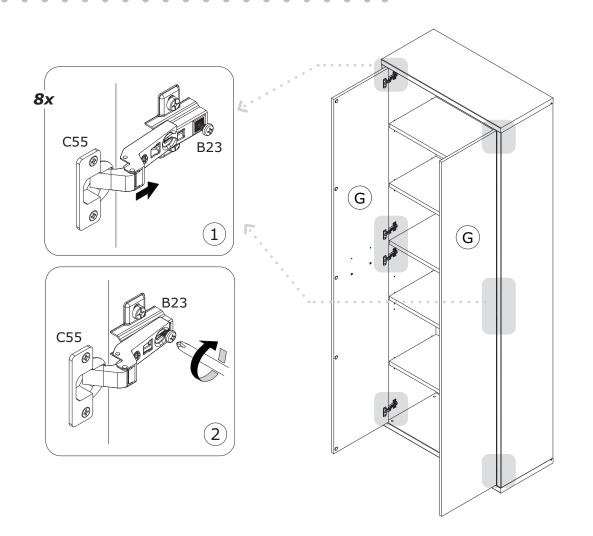

# AN4869B80305























#### BU4891



### BU4892



## BU3379 x2









**AN3279**2096x373x16mm/
82,52"x14,68"x0,63"





















В





B<sub>1</sub>





Bı

























2x



# AB



# LB4801B80309





QF5809









IT IS RECOMMENDED THAT THE ANTI-TIP KIT INCLUDED WITH THIS PRODUCT BE INSTALLED FOR ADDED SAFETY AND STABILITY.

IT IS ESSENTIAL TO USE WALL ANCHORS APPROPRIATE FOR YOUR WALL TYPE (I.E. PLASTER, DRY-WALL, CONCRETE, ETC.), ALONG WITH APPROPRIATE SCREWS, FOR PROPER MOUNTING.

THE SCREWS INCLUDED IN THIS ANTI-TIP KIT MAY NOT BE SUITED FOR ALL WALL TYPES. MOUNTING TO WOOD STUDS IS RECOMMENDED.

CONSULT A QUALIFIED PROFESSIONAL OR YOUR LOCAL HARDWARE STORE FOR APPROPRIATE MOUNTING HARDWARE SUITED FOR YOUR SPECIFIC WALL MEDIUM.



x2

x1

x1





FI9312 2100x355x30mm/ 82,68"x13,98"x1,18"



FI9313 2100x355x30mm/ 82,68"x13,98"x1,18"



SH3790 1053x768x2mm/ 41,45"x30,23"x0,079"

BOX