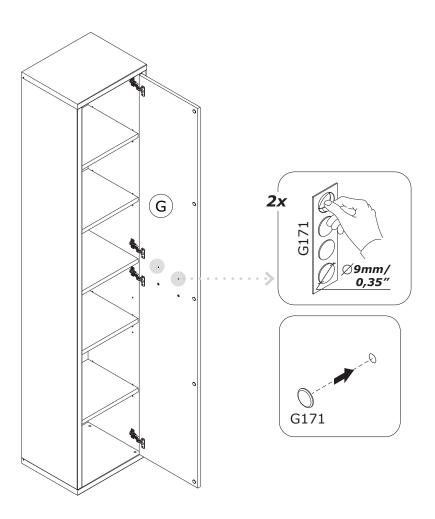

## BU3379 x2

**AN3279**2096x373x16mm/
82,52"x14,68"x0,63"

В

B<sub>1</sub>

Bı

2x