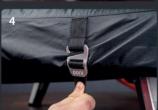

## Taking Ooni Koda 16 on the go

- Pass the buckles beneath Ooni Koda 16 and hook them in to the loops on the opposite side. Pull the straps tight.
- Gather the gas hose as shown in Image 5 and attach to the loop on the handle.
  You can lock the regulator in place with the button poppers.