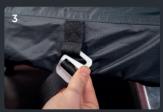

## Taking Ooni Koda 16 on the go

- Pass the buckles beneath Ooni Koda 16 and hook them in to the loops on the opposite side. Pull the straps tight.
- Gather the gas hose as shown in Image 5 and attach to the loop on the handle.
  You can lock the regulator in place with the button poppers.