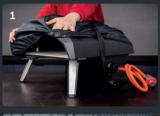

## Storing Ooni Koda 16

Carefully stretch the elasticated cover over Ooni Koda 16 from back to front until Ooni Koda 16 is completely covered as in Image 6.