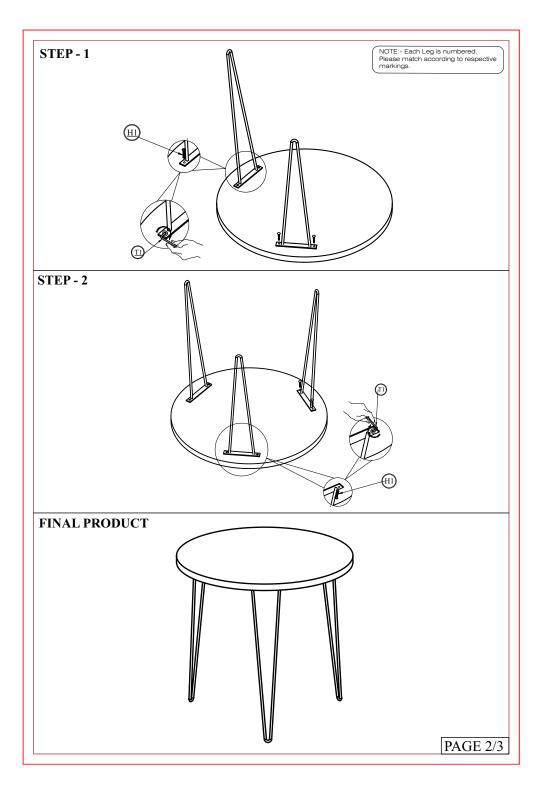

-------------|---------|
| 0.25 HOURS  APPROXIMATE ASSEMBLY TIME |                                                  | 2 PERSON ASSEMB         |         |
|                                       |                                                  |                         |         |
| HARDWARE                              |                                                  | REQUIRED ASSEMBLY TOOLS |         |
| 6 Pieces                              |                                                  | 1 Piece                 |         |
|                                       |                                                  |                         |         |
|                                       | CARCASE :- 1 PIECES                              | METAL LEGS :- 3 PIECES  | PAGE 1/ |



## Care & Maintenance



Do not put hot items directly on furniture surface.





O not clean furniture with harsh cleansers or polish.





Do not place furniture in direct sunlight.



Do not place furniture near heating or cooling vents.





Do not write on furniture without a padded barrier to protect the surface.



) Do not place furniture outside. For indoor use only.



Dust and pick-up spills using a clean, non-colored, lint-free cloth.





Stains may be removed with mild soap solution and damp cloth.

PAGE 3/3