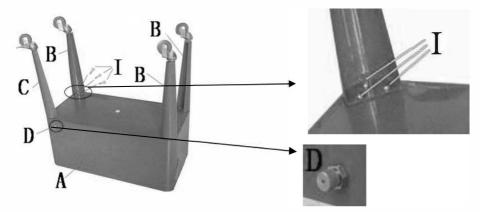

## zuiver°

| Part | Description | Quantity | Image |
|------|-------------|----------|-------|
| A    | Cooler Body | 1        |       |
| В    | Cooler Leg  | 3        |       |
| C    | Cooler Leg  | 1        |       |
| D    | Drainage    | 1        |       |
| E    | Opener      | 1        |       |
| F    | Catcher     | 1        |       |
|      |             |          |       |

2

2

28

2

1

1

Knob

Handle

Screw

Long Screw

Allen Key

Wrench

G

H

I

J

K

L

Step 1: Install cooler leg (B&C) with screw (I) onto the bottom of the cooler body (A). Tighten all screws by wrench (K). Attach drainage (D) onto the cooler body (A). As Fig. 1 shown.

Fig. 1

**Step 2:** Attach opener (E) with screw (I). *Tighten the screws by wrench (K)*. Install catcher (F) with screw (I). *Do not fully tighten the screws*. As Fig. 2 shown.