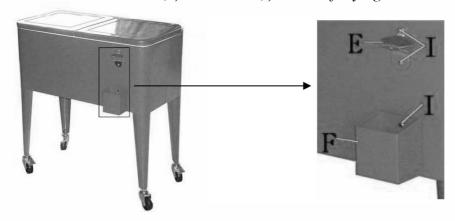

K

L

Step 1: Install cooler leg (B&C) with screw (I) onto the bottom of the cooler body (A). Tighten all screws by wrench (K). Attach drainage (D) onto the cooler body (A). As Fig. 1 shown.

Fig. 1

**Step 2:** Attach opener (E) with screw (I). *Tighten the screws by wrench (K)*. Install catcher (F) with screw (I). *Do not fully tighten the screws*. As Fig. 2 shown.