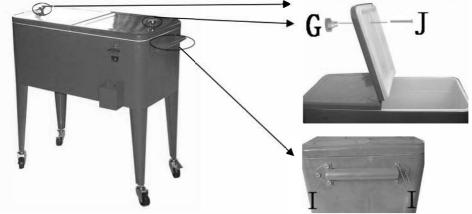

Fig. 2

**Step 3:** Assemble knob (G) to cooler body (A) with screw (J). Install handle (H) onto cooler body (A) with screw (I). As Fig. 3 shown. *Tighten all screws by wrench (K)*.

Fig. 3