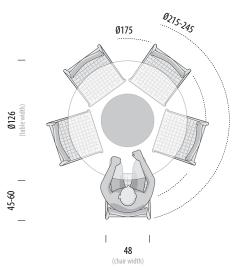

lease feel free to <u>contact us</u>.

Version: 1-6-2024

# Mushroom Round Table Ø126

Base Solid oak, Plate Solid oak

**Basic info** 

| Design            | Mustafa Čohadžić       |
|-------------------|------------------------|
| Product size      | W: Ø126, H: 75         |
| Package 1 - Plate | W: 133, D: 132,5, H: 6 |
| Package 2 - Base  | W: 58, D: 58,5, H: 80  |
| Volume            | 0,38 m <sup>3</sup>    |
| Net weight        | 40,4 kg                |
| Gross weight      | 45,1 kg                |





| ltem no. 5A8 | Assembly 15 min / 2 persons |
|--------------|-----------------------------|
| Plate        | Thickness (cm)              |
|              | 2,5                         |



Seating overview - Nora Chair





100

0cm

140 160 180 200 220 240

Version: 1-6-2024







100



GAZZDA





100







100



Seating overview - Muna Chair

GAZZDA





100

0cm







100

# Mushroom Round Table Ø126

Available materials

Body | Solid oak







Oiled 1015 White oil Oiled 1505 Natural oil

10