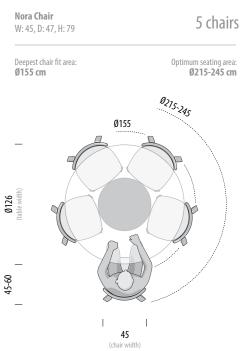

| ltem no. 5A8 | Assembly 15 min / 2 persons |
|--------------|-----------------------------|
| Plate        | Thickness (cm)              |
|              | 2,5                         |

Seating overview - Nora Chair