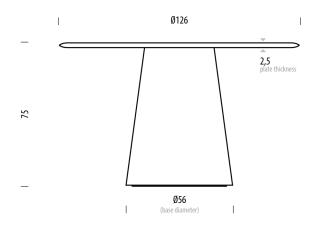

# Mushroom Round Table Ø126

Base Solid oak, Plate Solid oak

**Basic info** 

| Design            | Mustafa Čohadžić       |
|-------------------|------------------------|
| Product size      | W: Ø126, H: 75         |
| Package 1 - Plate | W: 133, D: 132,5, H: 6 |
| Package 2 - Base  | W: 58, D: 58,5, H: 80  |
| Volume            | 0,38 m <sup>3</sup>    |
| Net weight        | 40,4 kg                |
| Gross weight      | 45,1 kg                |

| ltem no. 5A8 | Assembly 15 min / 2 persons |
|--------------|-----------------------------|
| Plate        | Thickness (cm)              |
|              | 2,5                         |

Seating overview - Nora Chair