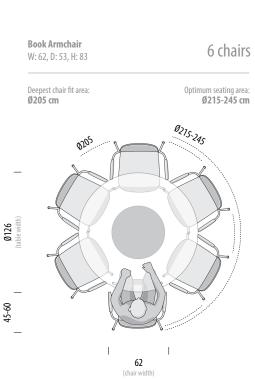

| ltem no. 5A8 | Assembly 15 min / 2 persons |
|--------------|-----------------------------|
| Plate        | Thickness (cm)              |
|              | 2,5                         |

Seating overview - Nora Chair