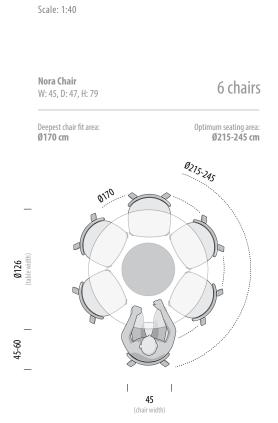

| ltem no. 5A8 | Assembly 15 min / 2 persons |
|--------------|-----------------------------|
| Plate        | Thickness (cm)              |
|              | 2,5                         |

Seating overview - Nora Chair