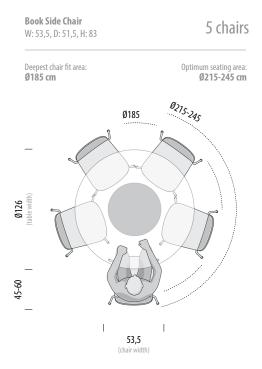

| ltem no. 5A8 | Assembly 15 min / 2 persons |
|--------------|-----------------------------|
| Plate        | Thickness (cm)              |
|              | 2,5                         |

Seating overview - Nora Chair