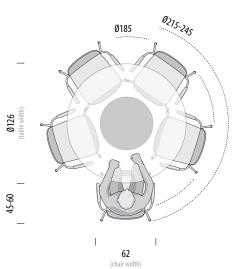

us</u>.

Version: 1-6-2024

# Mushroom Round Table Ø126

Base Solid oak, Plate Solid oak

**Basic info** 

| Design            | Mustafa Čohadžić       |
|-------------------|------------------------|
| Product size      | W: Ø126, H: 75         |
| Package 1 - Plate | W: 133, D: 132,5, H: 6 |
| Package 2 - Base  | W: 58, D: 58,5, H: 80  |
| Volume            | 0,38 m <sup>3</sup>    |
| Net weight        | 40,4 kg                |
| Gross weight      | 45,1 kg                |





| ltem no. 5A8 | Assembly 15 min / 2 persons |
|--------------|-----------------------------|
| Plate        | Thickness (cm)              |
|              | 2,5                         |



Seating overview - Nora Chair





100

0cm

140 160 180 200 220 240

Version: 1-6-2024







100



GAZZDA





100







100



Seating overview - Muna Chair

GAZZDA





100

0cm







100

# Mushroom Round Table Ø126

Available materials

Body | Solid oak







Oiled 1015 White oil Oiled 1505 Natural oil

10