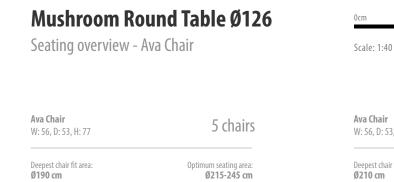

| ltem no. 5A8 | Assembly 15 min / 2 persons |
|--------------|-----------------------------|
| Plate        | Thickness (cm)              |
|              | 2,5                         |

Seating overview - Nora Chair