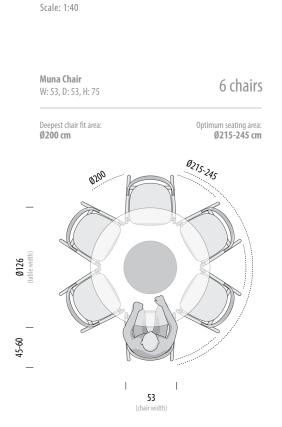

126

Base Solid oak, Plate Solid oak

**Basic info** 

| Design            | Mustafa Čohadžić       |
|-------------------|------------------------|
| Product size      | W: Ø126, H: 75         |
| Package 1 - Plate | W: 133, D: 132,5, H: 6 |
| Package 2 - Base  | W: 58, D: 58,5, H: 80  |
| Volume            | 0,38 m <sup>3</sup>    |
| Net weight        | 40,4 kg                |
| Gross weight      | 45,1 kg                |





| ltem no. 5A8 | Assembly 15 min / 2 persons |
|--------------|-----------------------------|
| Plate        | Thickness (cm)              |
|              | 2,5                         |



Seating overview - Nora Chair





100

0cm

140 160 180 200 220 240

Version: 1-6-2024







100



GAZZDA





100







100



Seating overview - Muna Chair

GAZZDA





100

0cm







100

# Mushroom Round Table Ø126

Available materials

Body | Solid oak







Oiled 1015 White oil Oiled 1505 Natural oil

10