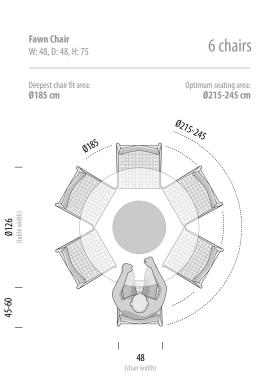

ase feel free to <u>contact us</u>.

Version: 1-6-2024

# Mushroom Round Table Ø126

Base Solid oak, Plate Solid oak

**Basic info** 

| Design            | Mustafa Čohadžić       |
|-------------------|------------------------|
| Product size      | W: Ø126, H: 75         |
| Package 1 - Plate | W: 133, D: 132,5, H: 6 |
| Package 2 - Base  | W: 58, D: 58,5, H: 80  |
| Volume            | 0,38 m <sup>3</sup>    |
| Net weight        | 40,4 kg                |
| Gross weight      | 45,1 kg                |





| ltem no. 5A8 | Assembly 15 min / 2 persons |
|--------------|-----------------------------|
| Plate        | Thickness (cm)              |
|              | 2,5                         |



Seating overview - Nora Chair





100

0cm

140 160 180 200 220 240

Version: 1-6-2024







100



GAZZDA





100







100



Seating overview - Muna Chair

GAZZDA





100

0cm







100

# Mushroom Round Table Ø126

Available materials

Body | Solid oak







Oiled 1015 White oil Oiled 1505 Natural oil

10