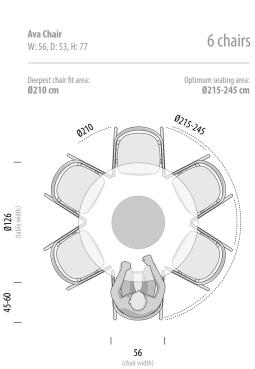

| ltem no. 5A8 | Assembly 15 min / 2 persons |
|--------------|-----------------------------|
| Plate        | Thickness (cm)              |
|              | 2,5                         |

Seating overview - Nora Chair