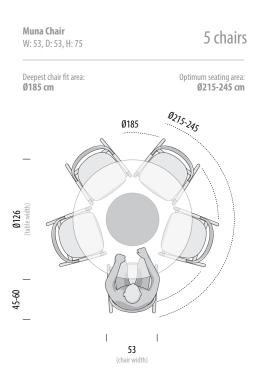

Ø126

Base Solid oak, Plate Solid oak

**Basic info** 

| Design            | Mustafa Čohadžić       |
|-------------------|------------------------|
| Product size      | W: Ø126, H: 75         |
| Package 1 - Plate | W: 133, D: 132,5, H: 6 |
| Package 2 - Base  | W: 58, D: 58,5, H: 80  |
| Volume            | 0,38 m <sup>3</sup>    |
| Net weight        | 40,4 kg                |
| Gross weight      | 45,1 kg                |





| ltem no. 5A8 | Assembly 15 min / 2 persons |
|--------------|-----------------------------|
| Plate        | Thickness (cm)              |
|              | 2,5                         |



Seating overview - Nora Chair





100

0cm

140 160 180 200 220 240

Version: 1-6-2024







100



GAZZDA





100







100



Seating overview - Muna Chair

GAZZDA





100

0cm







100

# Mushroom Round Table Ø126

Available materials

Body | Solid oak







Oiled 1015 White oil Oiled 1505 Natural oil

10