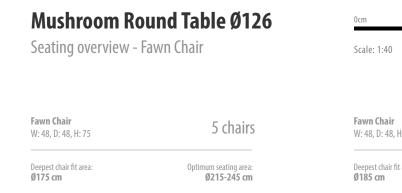

please feel free to <u>contact us</u>.

Version: 1-6-2024

# Mushroom Round Table Ø126

Base Solid oak, Plate Solid oak

**Basic info** 

| Design            | Mustafa Čohadžić       |
|-------------------|------------------------|
| Product size      | W: Ø126, H: 75         |
| Package 1 - Plate | W: 133, D: 132,5, H: 6 |
| Package 2 - Base  | W: 58, D: 58,5, H: 80  |
| Volume            | 0,38 m <sup>3</sup>    |
| Net weight        | 40,4 kg                |
| Gross weight      | 45,1 kg                |





| ltem no. 5A8 | Assembly 15 min / 2 persons |
|--------------|-----------------------------|
| Plate        | Thickness (cm)              |
|              | 2,5                         |



Seating overview - Nora Chair





100

0cm

140 160 180 200 220 240

Version: 1-6-2024







100



GAZZDA





100







100



Seating overview - Muna Chair

GAZZDA





100

0cm







100

# Mushroom Round Table Ø126

Available materials

Body | Solid oak







Oiled 1015 White oil Oiled 1505 Natural oil

10