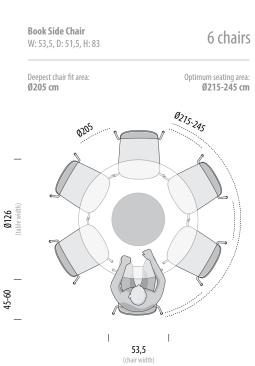

| ltem no. 5A8 | Assembly 15 min / 2 persons |
|--------------|-----------------------------|
| Plate        | Thickness (cm)              |
|              | 2,5                         |

Seating overview - Nora Chair