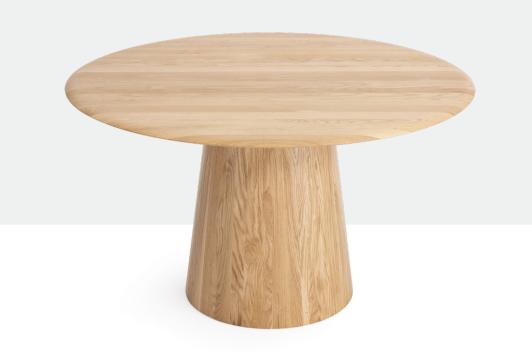

#### Plate

The Mushroom Round Table is entirely crafted from solid oak wood. Its top features a rounded edge for a softer touch.

#### Base

The wooden base, constructed from solid oak, is crafted with woodturning lathe technology. A circular rubber seal strip at the base's bottom enhances grip on floor surfaces.