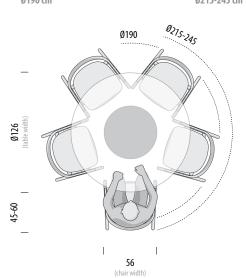

| ltem no. 5A8 | Assembly 15 min / 2 persons |
|--------------|-----------------------------|
| Plate        | Thickness (cm)              |
|              | 2,5                         |

Seating overview - Nora Chair