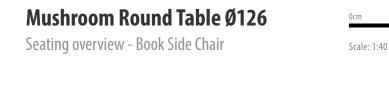

| ltem no. 5A8 | Assembly 15 min / 2 persons |
|--------------|-----------------------------|
| Plate        | Thickness (cm)              |
|              | 2,5                         |

Seating overview - Nora Chair