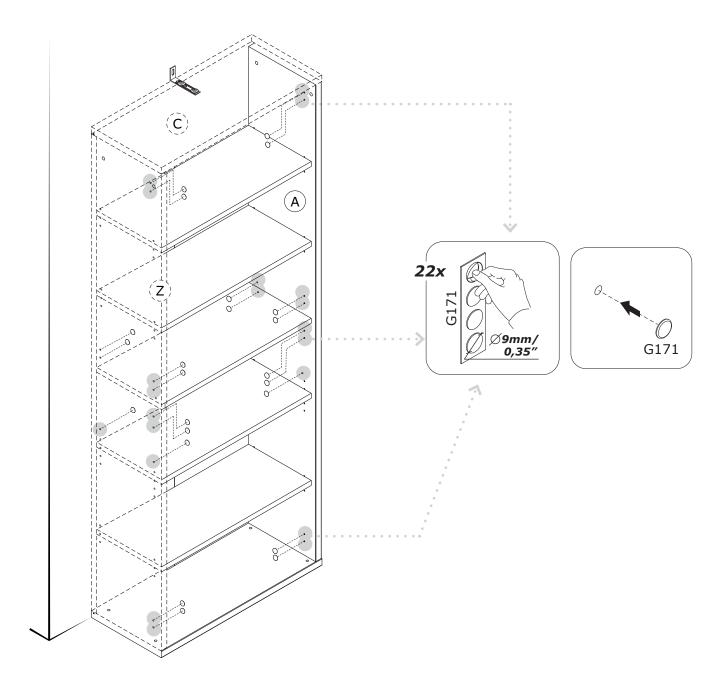

"x30,23"x0,079"

BOX 1/2



**PI7561**755x319x22mm/ **29,72"x12,56"x0,87"** 



**PI7562** 755x319x22mm/ **29,72"x12,56"x0,87"** 



CA3905 816x357x30mm/ 32,13"x14,05"x1,18"



BA2398 816x357x30mm/ 32,13"x14,05"x1,18"



BOX 2/2







































IT IS RECOMMENDED THAT THE ANTI-TIP KIT INCLUDED WITH THIS PRODUCT BE INSTALLED FOR ADDED SAFETY AND STABILITY.

IT IS ESSENTIAL TO USE WALL ANCHORS APPROPRIATE FOR YOUR WALL TYPE (I.E. PLASTER, DRYWALL, CONCRETE, ETC.), ALONG WITH APPROPRIATE SCREWS, FOR PROPER MOUNTING.

THE SCREWS INCLUDED IN THIS ANTI-TIP KIT MAY NOT BE SUITED FOR ALL WALL TYPES. MOUNTING TO WOOD STUDS IS RECOMMENDED.

CONSULT A QUALIFIED PROFESSIONAL OR YOUR LOCAL HARDWARE STORE FOR APPROPRIATE MOUNTING HARDWARE SUITED FOR YOUR SPECIFIC WALL MEDIUM.