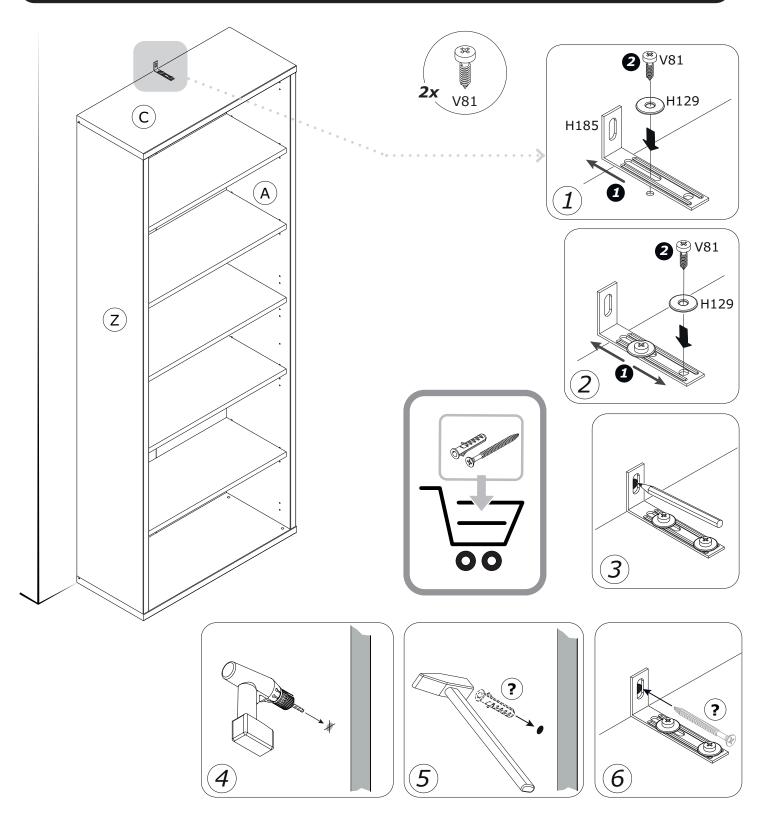

## LB4801B80309

QF5809

IT IS RECOMMENDED THAT THE ANTI-TIP KIT INCLUDED WITH THIS PRODUCT BE INSTALLED FOR ADDED SAFETY AND STABILITY.

IT IS ESSENTIAL TO USE WALL ANCHORS APPROPRIATE FOR YOUR WALL TYPE (I.E. PLASTER, DRY-WALL, CONCRETE, ETC.), ALONG WITH APPROPRIATE SCREWS, FOR PROPER MOUNTING.

THE SCREWS INCLUDED IN THIS ANTI-TIP KIT MAY NOT BE SUITED FOR ALL WALL TYPES. MOUNTING TO WOOD STUDS IS RECOMMENDED.

CONSULT A QUALIFIED PROFESSIONAL OR YOUR LOCAL HARDWARE STORE FOR APPROPRIATE MOUNTING HARDWARE SUITED FOR YOUR SPECIFIC WALL MEDIUM.

IT IS ESSENTIAL TO USE WALL ANCHORS APPROPRIATE FOR YOUR WALL TYPE (I.E. PLASTER, DRYWALL, CONCRETE, ETC.), ALONG WITH APPROPRIATE SCREWS, FOR PROPER MOUNTING.

THE SCREWS INCLUDED IN THIS ANTI-TIP KIT MAY NOT BE SUITED FOR ALL WALL TYPES. MOUNTING TO WOOD STUDS IS RECOMMENDED.

CONSULT A QUALIFIED PROFESSIONAL OR YOUR LOCAL HARDWARE STORE FOR APPROPRIATE MOUNTING HARDWARE SUITED FOR YOUR SPECIFIC WALL MEDIUM.