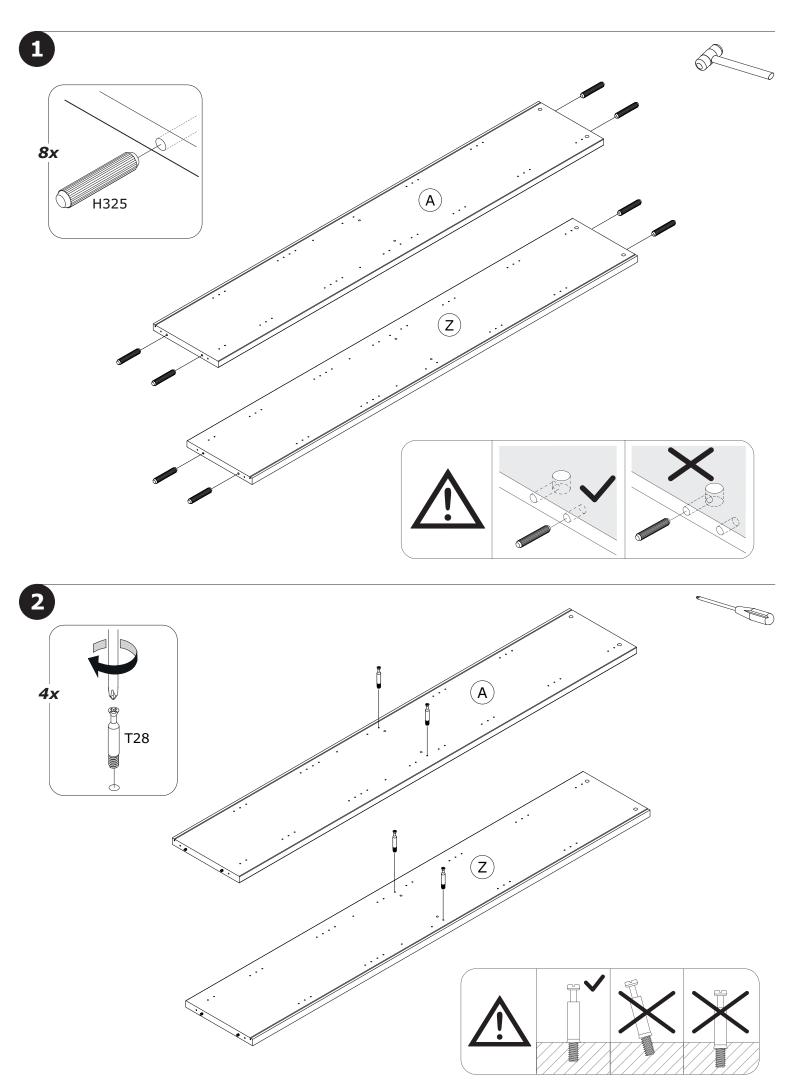

x2

x1

x1

FI9312 2100x355x30mm/ 82,68"x13,98"x1,18"

FI9313 2100x355x30mm/ 82,68"x13,98"x1,18"

SH3790 1053x768x2mm/ 41,45"x30,23"x0,079"

BOX 1/2

**PI7561**755x319x22mm/ **29,72"x12,56"x0,87"** 

**PI7562** 755x319x22mm/ **29,72"x12,56"x0,87"** 

CA3905 816x357x30mm/ 32,13"x14,05"x1,18"

BA2398 816x357x30mm/ 32,13"x14,05"x1,18"

BOX 2/2

IT IS RECOMMENDED THAT THE ANTI-TIP KIT INCLUDED WITH THIS PRODUCT BE INSTALLED FOR ADDED SAFETY AND STABILITY.