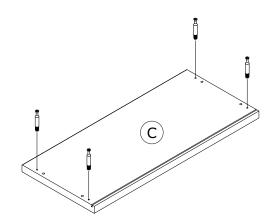

Y.

IT IS ESSENTIAL TO USE WALL ANCHORS APPROPRIATE FOR YOUR WALL TYPE (I.E. PLASTER, DRY-WALL, CONCRETE, ETC.), ALONG WITH APPROPRIATE SCREWS, FOR PROPER MOUNTING.

THE SCREWS INCLUDED IN THIS ANTI-TIP KIT MAY NOT BE SUITED FOR ALL WALL TYPES. MOUNTING TO WOOD STUDS IS RECOMMENDED.

CONSULT A QUALIFIED PROFESSIONAL OR YOUR LOCAL HARDWARE STORE FOR APPROPRIATE MOUNTING HARDWARE SUITED FOR YOUR SPECIFIC WALL MEDIUM.



x2

x1

x1





FI9312 2100x355x30mm/ 82,68"x13,98"x1,18"



FI9313 2100x355x30mm/ 82,68"x13,98"x1,18"



SH3790 1053x768x2mm/ 41,45"x30,23"x0,079"

BOX 1/2



**PI7561**755x319x22mm/ **29,72"x12,56"x0,87"** 



**PI7562** 755x319x22mm/ **29,72"x12,56"x0,87"** 



CA3905 816x357x30mm/ 32,13"x14,05"x1,18"



BA2398 816x357x30mm/ 32,13"x14,05"x1,18"



BOX 2/2







































IT IS RECOMMENDED THAT THE ANTI-TIP KIT INCLUDED WITH THIS PRODUCT BE INSTALLED FOR ADDED SAFETY AND STABILITY.

IT IS ESSENTIAL TO USE WALL ANCHORS APPROPRIATE FOR YOUR WALL TYPE (I.E. PLASTER, DRYWALL, CONCRETE, ETC.), ALONG WITH APPROPRIATE SCREWS, FOR PROPER MOUNTING.

THE SCREWS INCLUDED IN THIS ANTI-TIP KIT MAY NOT BE SUITED FOR ALL WALL TYPES. MOUNTING TO WOOD STUDS IS RECOMMENDED.

CONSULT A QUALIFIED PROFESSIONAL OR YOUR LOCAL HARDWARE STORE FOR APPROPRIATE MOUNTING HARDWARE SUITED FOR YOUR SPECIFIC WALL MEDIUM.