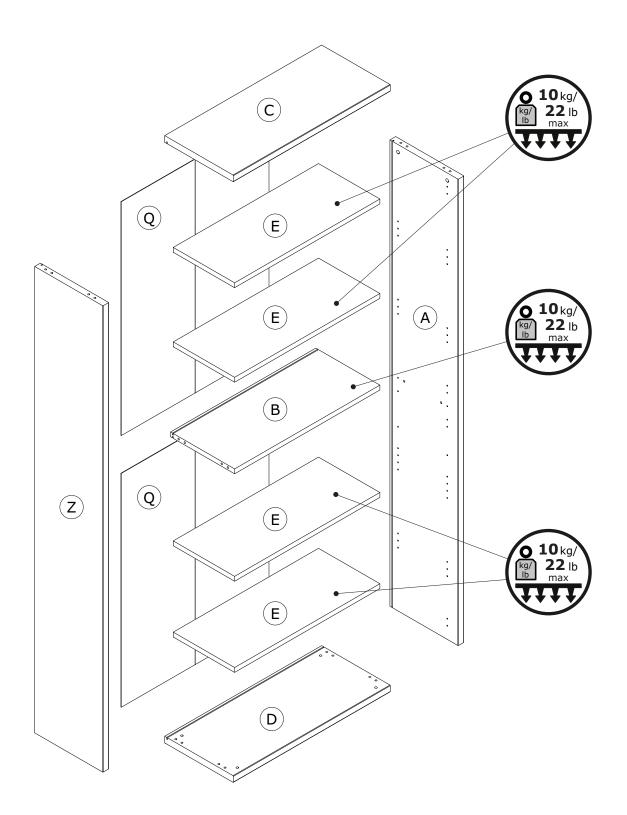

x2

x1

x1

FI9312 2100x355x30mm/ 82,68"x13,98"x1,18"

FI9313 2100x355x30mm/ 82,68"x13,98"x1,18"

SH3790 1053x768x2mm/ 41,45"x30,23"x0,079"

BOX 1/2

**PI7561**755x319x22mm/ **29,72"x12,56"x0,87"** 

**PI7562** 755x319x22mm/ **29,72"x12,56"x0,87"** 

CA3905 816x357x30mm/ 32,13"x14,05"x1,18"

BA2398 816x357x30mm/ 32,13"x14,05"x1,18"

BOX 2/2

IT IS RECOMMENDED THAT THE ANTI-TIP KIT INCLUDED WITH THIS PRODUCT BE INSTALLED FOR ADDED SAFETY AND STABILITY.