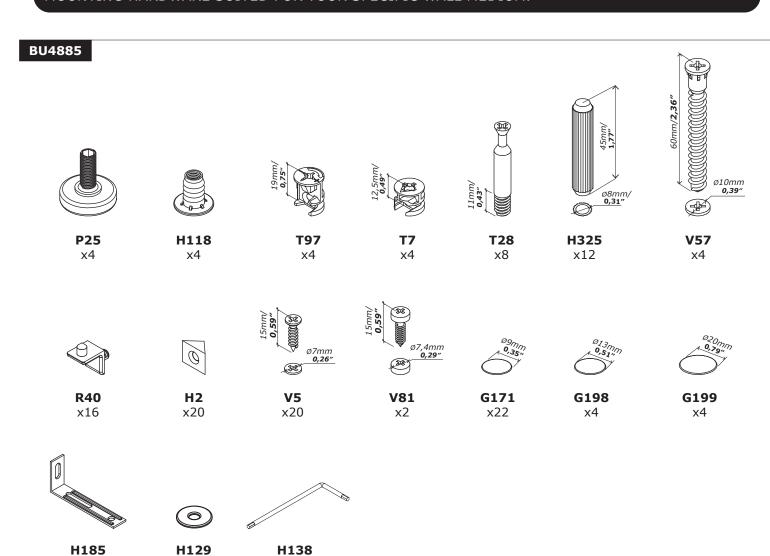

x2

x1

x1

FI9312 2100x355x30mm/ 82,68"x13,98"x1,18"

FI9313 2100x355x30mm/ 82,68"x13,98"x1,18"

SH3790 1053x768x2mm/ 41,45"x30,23"x0,079"

BOX 1/2

**PI7561**755x319x22mm/ **29,72"x12,56"x0,87"** 

**PI7562** 755x319x22mm/ **29,72"x12,56"x0,87"** 

CA3905 816x357x30mm/ 32,13"x14,05"x1,18"

BA2398 816x357x30mm/ 32,13"x14,05"x1,18"

BOX 2/2

IT IS RECOMMENDED THAT THE ANTI-TIP KIT INCLUDED WITH THIS PRODUCT BE INSTALLED FOR ADDED SAFETY AND STABILITY.