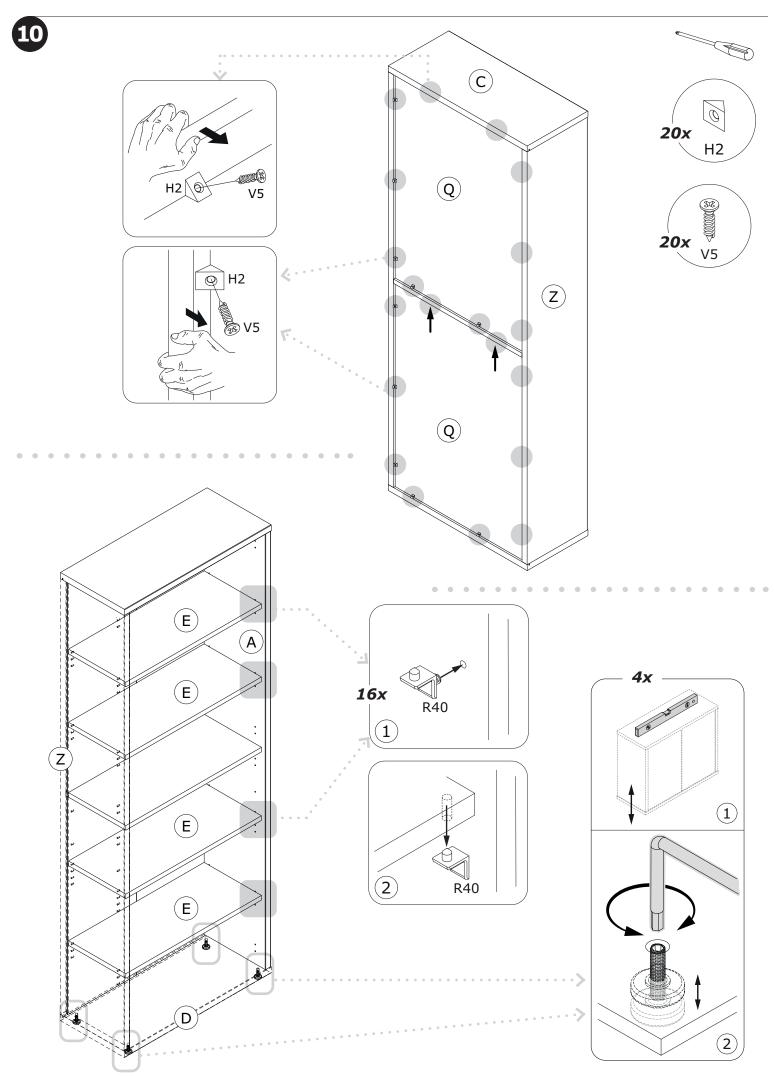

IAL TO USE WALL ANCHORS APPROPRIATE FOR YOUR WALL TYPE (I.E. PLASTER, DRY-WALL, CONCRETE, ETC.), ALONG WITH APPROPRIATE SCREWS, FOR PROPER MOUNTING.

THE SCREWS INCLUDED IN THIS ANTI-TIP KIT MAY NOT BE SUITED FOR ALL WALL TYPES. MOUNTING TO WOOD STUDS IS RECOMMENDED.

CONSULT A QUALIFIED PROFESSIONAL OR YOUR LOCAL HARDWARE STORE FOR APPROPRIATE MOUNTING HARDWARE SUITED FOR YOUR SPECIFIC WALL MEDIUM.



x2

x1

x1





FI9312 2100x355x30mm/ 82,68"x13,98"x1,18"



FI9313 2100x355x30mm/ 82,68"x13,98"x1,18"



SH3790 1053x768x2mm/ 41,45"x30,23"x0,079"

BOX 1/2



**PI7561**755x319x22mm/ **29,72"x12,56"x0,87"** 



**PI7562** 755x319x22mm/ **29,72"x12,56"x0,87"** 



CA3905 816x357x30mm/ 32,13"x14,05"x1,18"



BA2398 816x357x30mm/ 32,13"x14,05"x1,18"



BOX 2/2







































IT IS RECOMMENDED THAT THE ANTI-TIP KIT INCLUDED WITH THIS PRODUCT BE INSTALLED FOR ADDED SAFETY AND STABILITY.

IT IS ESSENTIAL TO USE WALL ANCHORS APPROPRIATE FOR YOUR WALL TYPE (I.E. PLASTER, DRYWALL, CONCRETE, ETC.), ALONG WITH APPROPRIATE SCREWS, FOR PROPER MOUNTING.

THE SCREWS INCLUDED IN THIS ANTI-TIP KIT MAY NOT BE SUITED FOR ALL WALL TYPES. MOUNTING TO WOOD STUDS IS RECOMMENDED.

CONSULT A QUALIFIED PROFESSIONAL OR YOUR LOCAL HARDWARE STORE FOR APPROPRIATE MOUNTING HARDWARE SUITED FOR YOUR SPECIFIC WALL MEDIUM.