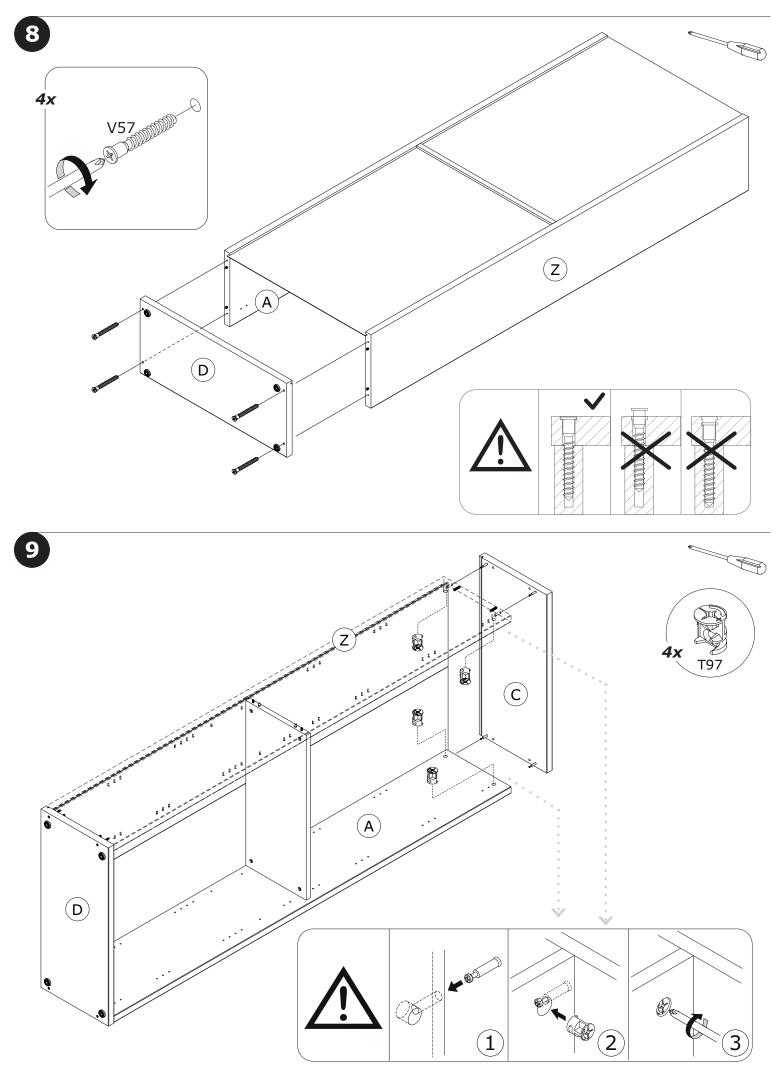

NTIAL TO USE WALL ANCHORS APPROPRIATE FOR YOUR WALL TYPE (I.E. PLASTER, DRY-WALL, CONCRETE, ETC.), ALONG WITH APPROPRIATE SCREWS, FOR PROPER MOUNTING.

THE SCREWS INCLUDED IN THIS ANTI-TIP KIT MAY NOT BE SUITED FOR ALL WALL TYPES. MOUNTING TO WOOD STUDS IS RECOMMENDED.

CONSULT A QUALIFIED PROFESSIONAL OR YOUR LOCAL HARDWARE STORE FOR APPROPRIATE MOUNTING HARDWARE SUITED FOR YOUR SPECIFIC WALL MEDIUM.



x2

x1

x1





FI9312 2100x355x30mm/ 82,68"x13,98"x1,18"



FI9313 2100x355x30mm/ 82,68"x13,98"x1,18"



SH3790 1053x768x2mm/ 41,45"x30,23"x0,079"

BOX 1/2



**PI7561**755x319x22mm/ **29,72"x12,56"x0,87"** 



**PI7562** 755x319x22mm/ **29,72"x12,56"x0,87"** 



CA3905 816x357x30mm/ 32,13"x14,05"x1,18"



BA2398 816x357x30mm/ 32,13"x14,05"x1,18"



BOX 2/2







































IT IS RECOMMENDED THAT THE ANTI-TIP KIT INCLUDED WITH THIS PRODUCT BE INSTALLED FOR ADDED SAFETY AND STABILITY.

IT IS ESSENTIAL TO USE WALL ANCHORS APPROPRIATE FOR YOUR WALL TYPE (I.E. PLASTER, DRYWALL, CONCRETE, ETC.), ALONG WITH APPROPRIATE SCREWS, FOR PROPER MOUNTING.

THE SCREWS INCLUDED IN THIS ANTI-TIP KIT MAY NOT BE SUITED FOR ALL WALL TYPES. MOUNTING TO WOOD STUDS IS RECOMMENDED.

CONSULT A QUALIFIED PROFESSIONAL OR YOUR LOCAL HARDWARE STORE FOR APPROPRIATE MOUNTING HARDWARE SUITED FOR YOUR SPECIFIC WALL MEDIUM.