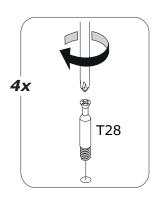

ITY.

IT IS ESSENTIAL TO USE WALL ANCHORS APPROPRIATE FOR YOUR WALL TYPE (I.E. PLASTER, DRY-WALL, CONCRETE, ETC.), ALONG WITH APPROPRIATE SCREWS, FOR PROPER MOUNTING.

THE SCREWS INCLUDED IN THIS ANTI-TIP KIT MAY NOT BE SUITED FOR ALL WALL TYPES. MOUNTING TO WOOD STUDS IS RECOMMENDED.

CONSULT A QUALIFIED PROFESSIONAL OR YOUR LOCAL HARDWARE STORE FOR APPROPRIATE MOUNTING HARDWARE SUITED FOR YOUR SPECIFIC WALL MEDIUM.



x2

x1

x1





FI9312 2100x355x30mm/ 82,68"x13,98"x1,18"



FI9313 2100x355x30mm/ 82,68"x13,98"x1,18"



SH3790 1053x768x2mm/ 41,45"x30,23"x0,079"

BOX 1/2



**PI7561**755x319x22mm/ **29,72"x12,56"x0,87"** 



**PI7562** 755x319x22mm/ **29,72"x12,56"x0,87"** 



CA3905 816x357x30mm/ 32,13"x14,05"x1,18"



BA2398 816x357x30mm/ 32,13"x14,05"x1,18"



BOX 2/2







































IT IS RECOMMENDED THAT THE ANTI-TIP KIT INCLUDED WITH THIS PRODUCT BE INSTALLED FOR ADDED SAFETY AND STABILITY.

IT IS ESSENTIAL TO USE WALL ANCHORS APPROPRIATE FOR YOUR WALL TYPE (I.E. PLASTER, DRYWALL, CONCRETE, ETC.), ALONG WITH APPROPRIATE SCREWS, FOR PROPER MOUNTING.

THE SCREWS INCLUDED IN THIS ANTI-TIP KIT MAY NOT BE SUITED FOR ALL WALL TYPES. MOUNTING TO WOOD STUDS IS RECOMMENDED.

CONSULT A QUALIFIED PROFESSIONAL OR YOUR LOCAL HARDWARE STORE FOR APPROPRIATE MOUNTING HARDWARE SUITED FOR YOUR SPECIFIC WALL MEDIUM.