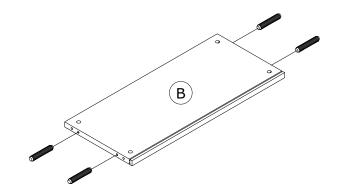

x2

x1

x1

FI9312 2100x355x30mm/ 82,68"x13,98"x1,18"

FI9313 2100x355x30mm/ 82,68"x13,98"x1,18"

SH3790 1053x768x2mm/ 41,45"x30,23"x0,079"

BOX 1/2

**PI7561**755x319x22mm/ **29,72"x12,56"x0,87"** 

**PI7562** 755x319x22mm/ **29,72"x12,56"x0,87"** 

CA3905 816x357x30mm/ 32,13"x14,05"x1,18"

BA2398 816x357x30mm/ 32,13"x14,05"x1,18"

BOX 2/2

IT IS RECOMMENDED THAT THE ANTI-TIP KIT INCLUDED WITH THIS PRODUCT BE INSTALLED FOR ADDED SAFETY AND STABILITY.