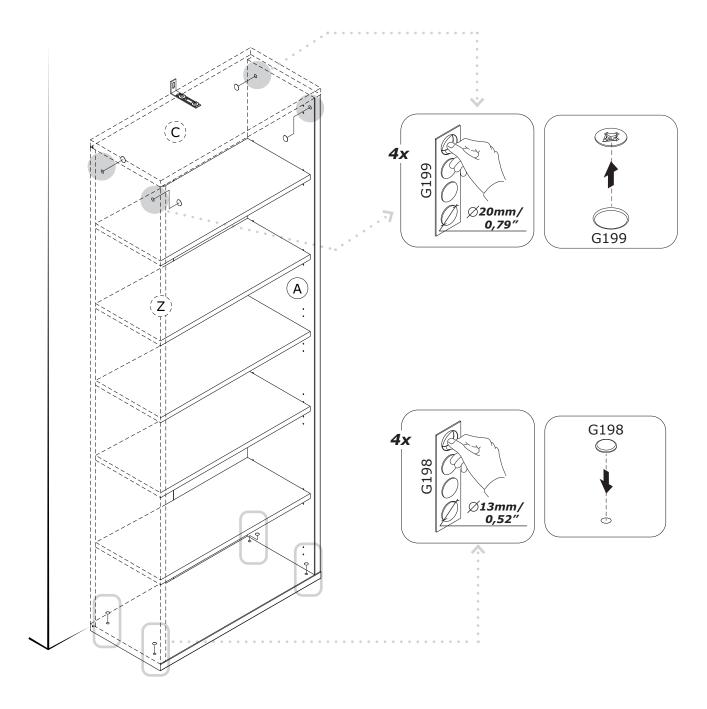

45"x30,23"x0,079"

BOX 1/2



**PI7561**755x319x22mm/ **29,72"x12,56"x0,87"** 



**PI7562** 755x319x22mm/ **29,72"x12,56"x0,87"** 



CA3905 816x357x30mm/ 32,13"x14,05"x1,18"



BA2398 816x357x30mm/ 32,13"x14,05"x1,18"



BOX 2/2







































IT IS RECOMMENDED THAT THE ANTI-TIP KIT INCLUDED WITH THIS PRODUCT BE INSTALLED FOR ADDED SAFETY AND STABILITY.

IT IS ESSENTIAL TO USE WALL ANCHORS APPROPRIATE FOR YOUR WALL TYPE (I.E. PLASTER, DRYWALL, CONCRETE, ETC.), ALONG WITH APPROPRIATE SCREWS, FOR PROPER MOUNTING.

THE SCREWS INCLUDED IN THIS ANTI-TIP KIT MAY NOT BE SUITED FOR ALL WALL TYPES. MOUNTING TO WOOD STUDS IS RECOMMENDED.

CONSULT A QUALIFIED PROFESSIONAL OR YOUR LOCAL HARDWARE STORE FOR APPROPRIATE MOUNTING HARDWARE SUITED FOR YOUR SPECIFIC WALL MEDIUM.