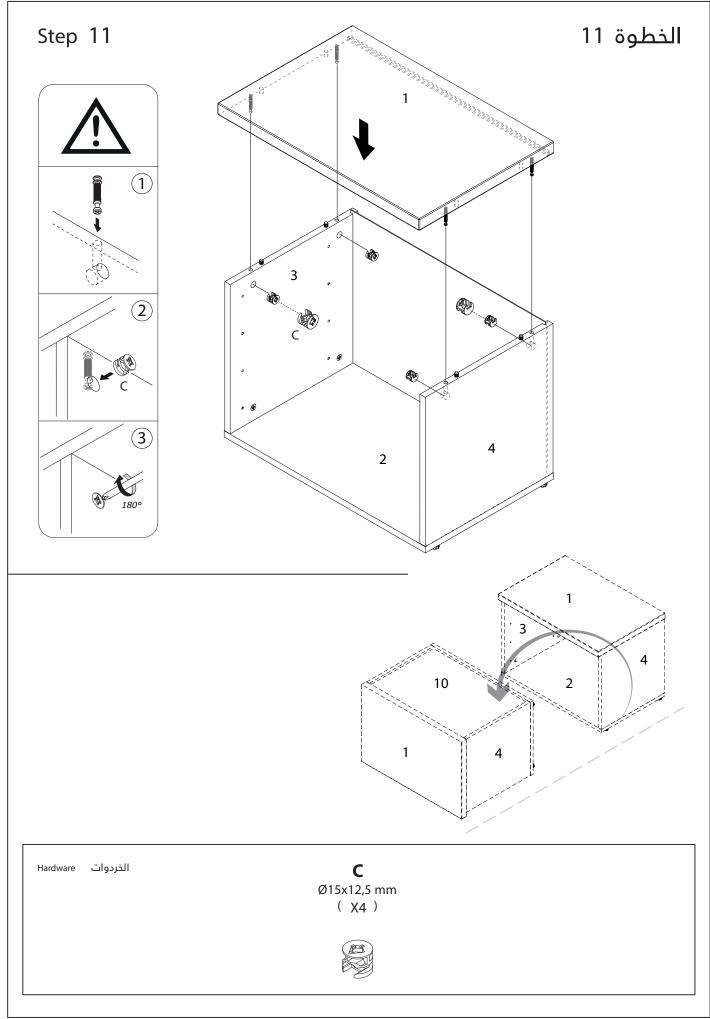

# الخطوة 1

Note: Skipping any steps could lead to improper assembly and damage. Do not tighten the bolts before finishing all steps.

Step 1