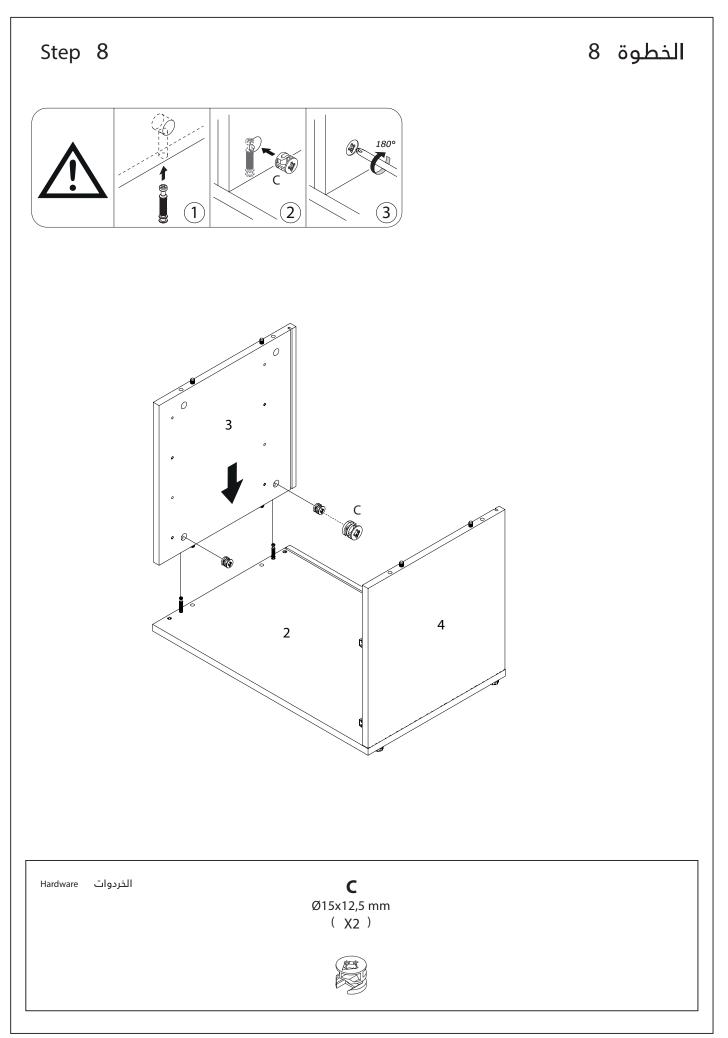

# الخطوة 1

Note: Skipping any steps could lead to improper assembly and damage. Do not tighten the bolts before finishing all steps.

Step 1