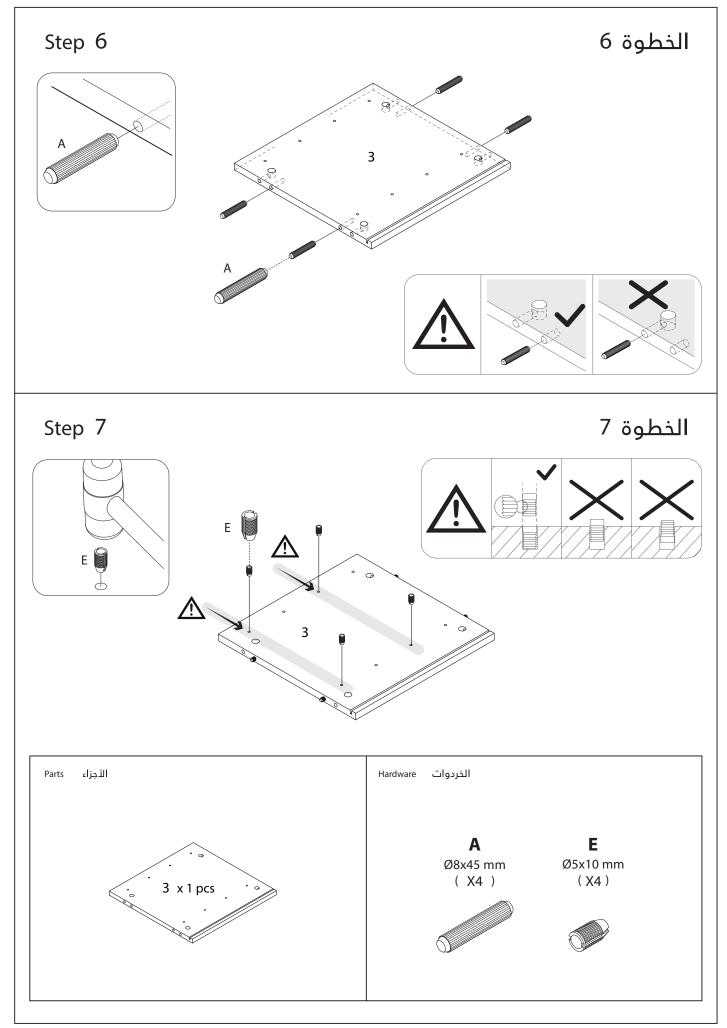

# الخطوة 1

Note: Skipping any steps could lead to improper assembly and damage. Do not tighten the bolts before finishing all steps.

Step 1