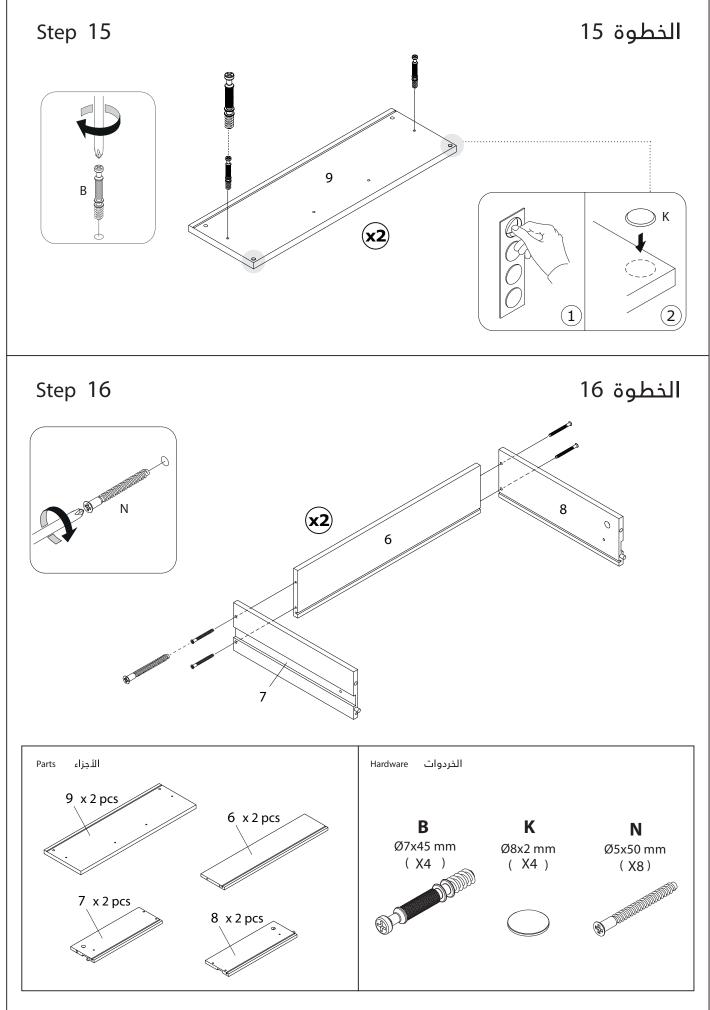

# الخطوة 1

Note: Skipping any steps could lead to improper assembly and damage. Do not tighten the bolts before finishing all steps.

Step 1