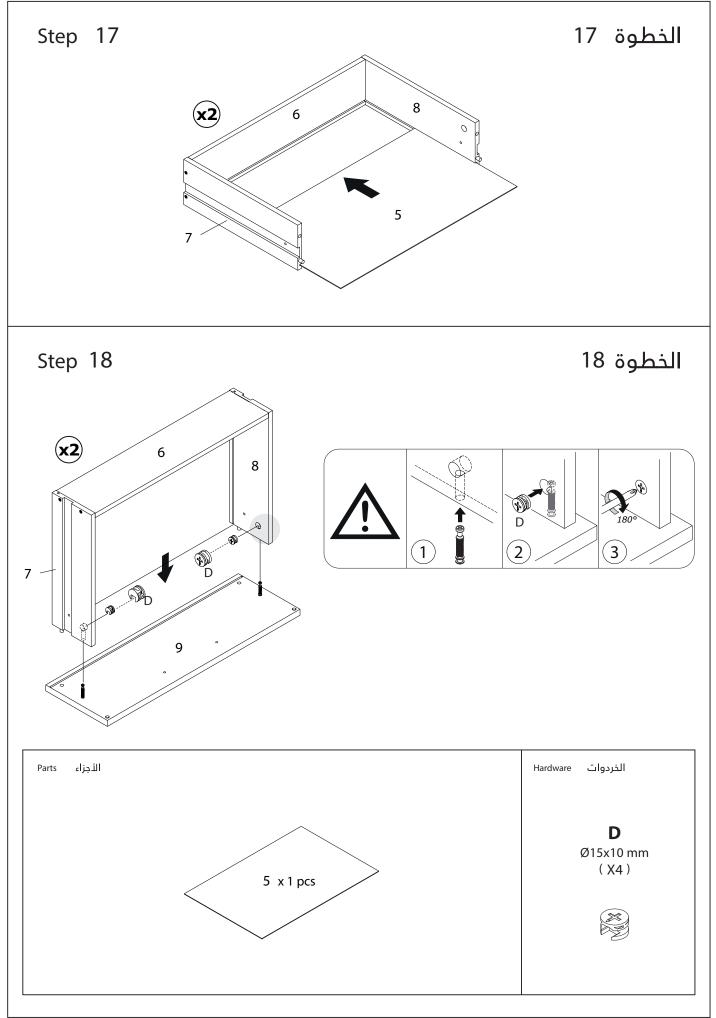

# الخطوة 1

Note: Skipping any steps could lead to improper assembly and damage. Do not tighten the bolts before finishing all steps.

Step 1