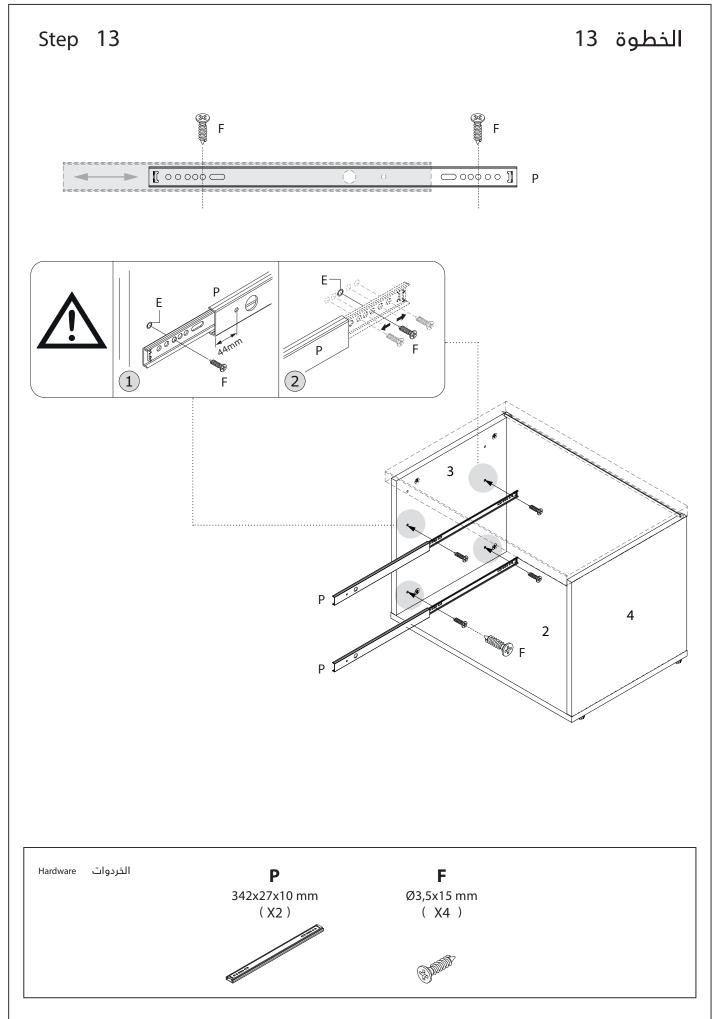

# الخطوة 1

Note: Skipping any steps could lead to improper assembly and damage. Do not tighten the bolts before finishing all steps.

Step 1