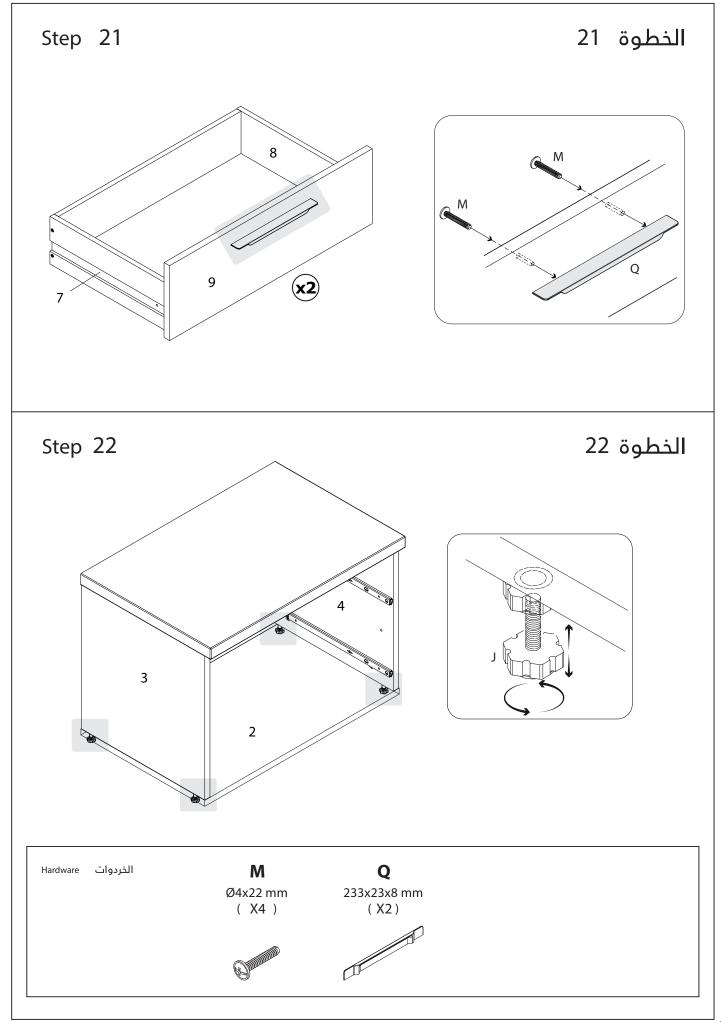

# الخطوة 1

Note: Skipping any steps could lead to improper assembly and damage. Do not tighten the bolts before finishing all steps.

Step 1