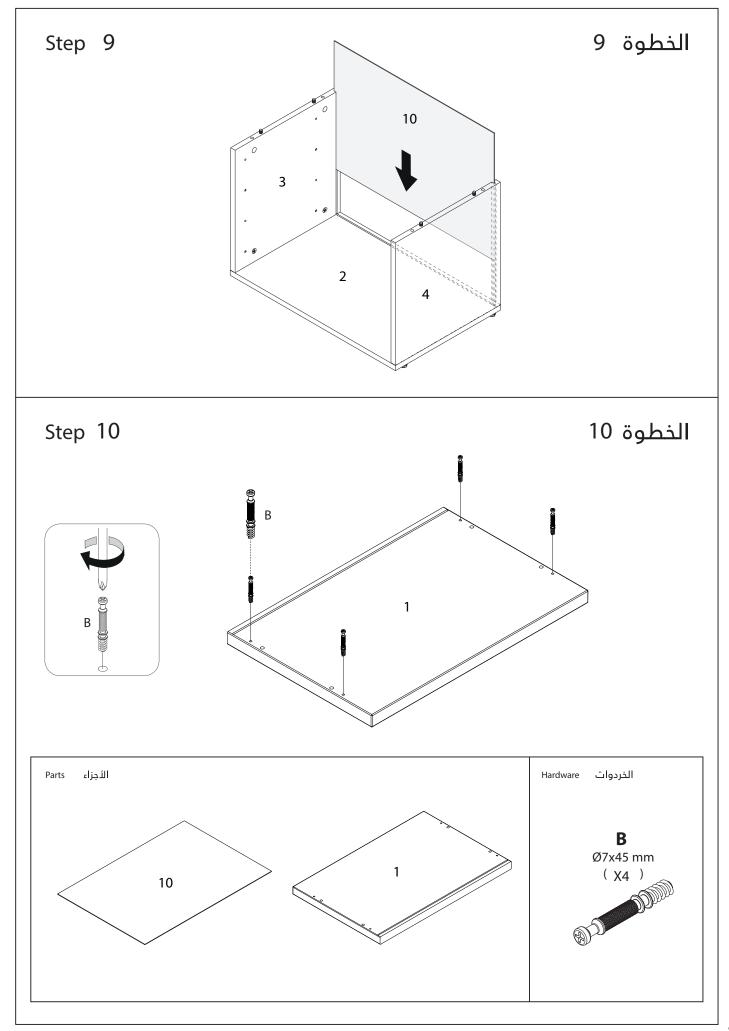

# الخطوة 1

Note: Skipping any steps could lead to improper assembly and damage. Do not tighten the bolts before finishing all steps.

Step 1