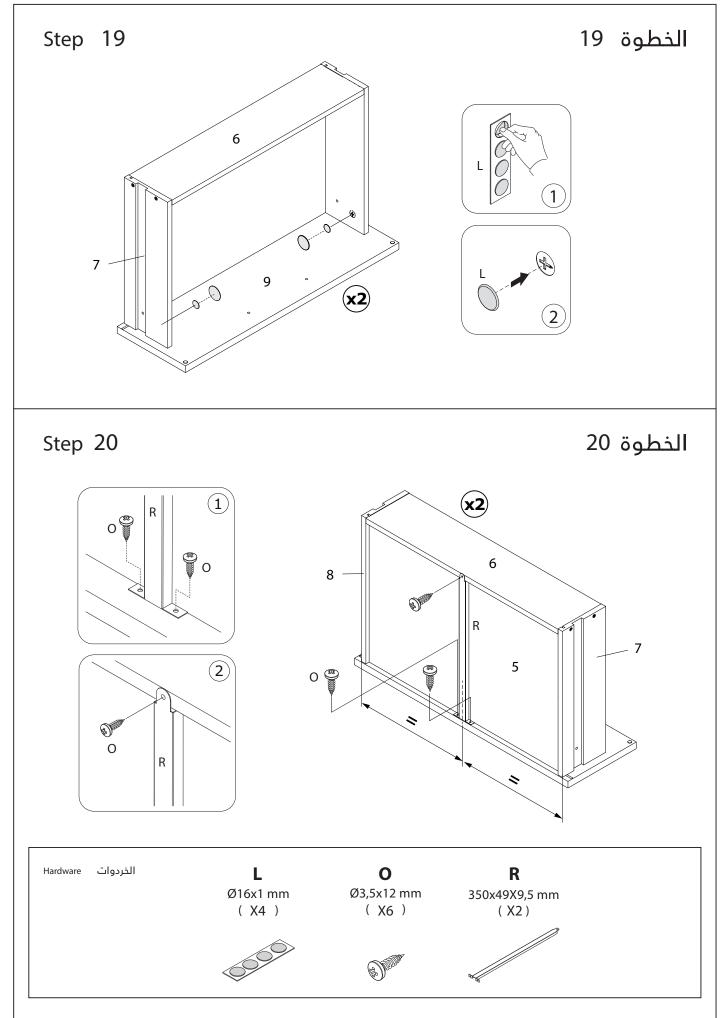

# الخطوة 1

Note: Skipping any steps could lead to improper assembly and damage. Do not tighten the bolts before finishing all steps.

Step 1