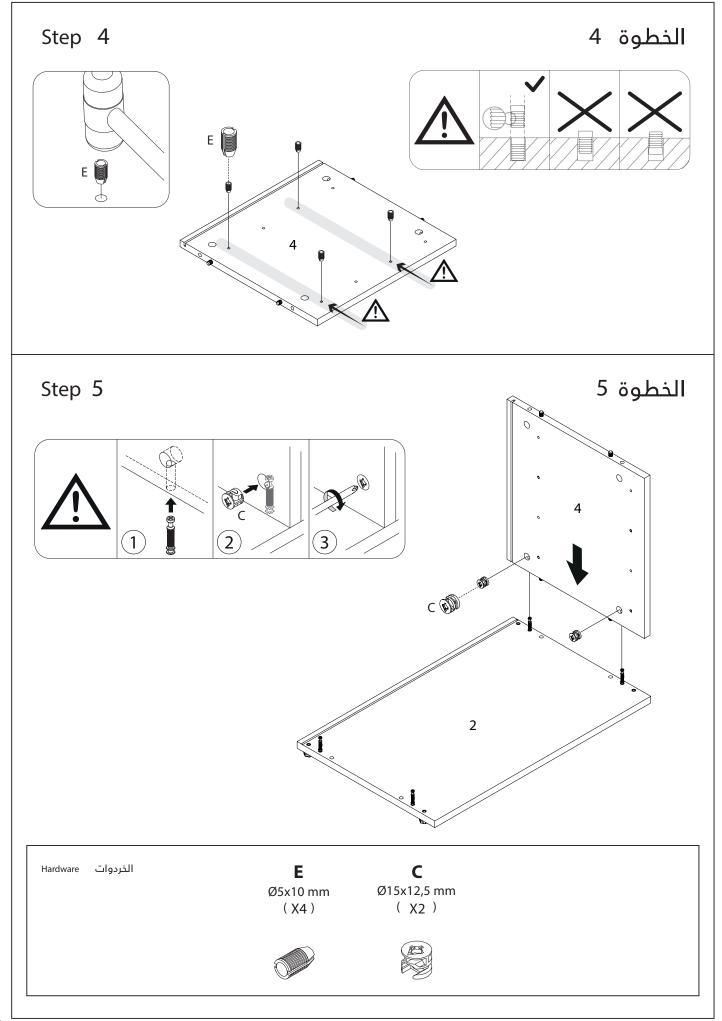

# الخطوة 1

Note: Skipping any steps could lead to improper assembly and damage. Do not tighten the bolts before finishing all steps.

Step 1