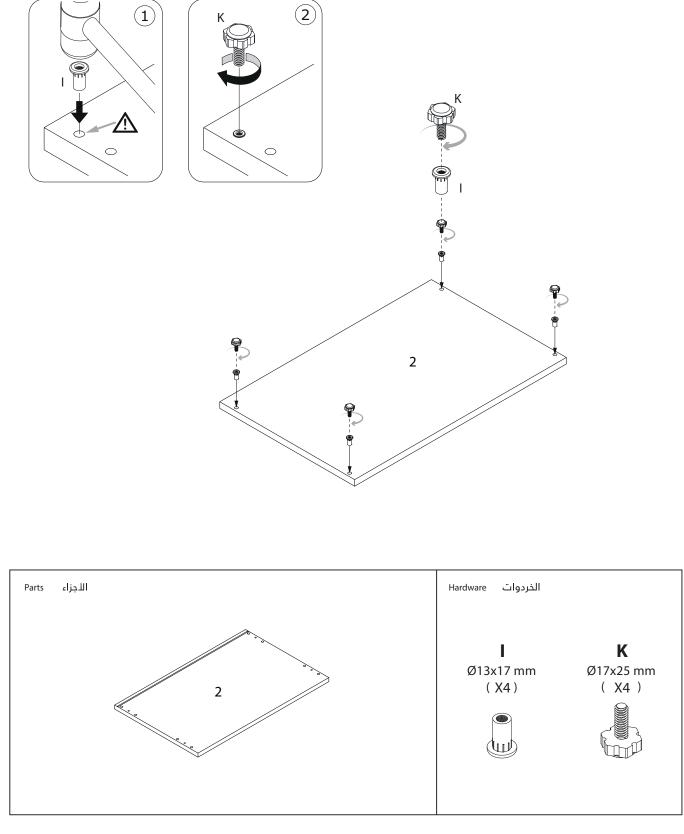

# الخطوة 1

Note: Skipping any steps could lead to improper assembly and damage. Do not tighten the bolts before finishing all steps.

Step 1