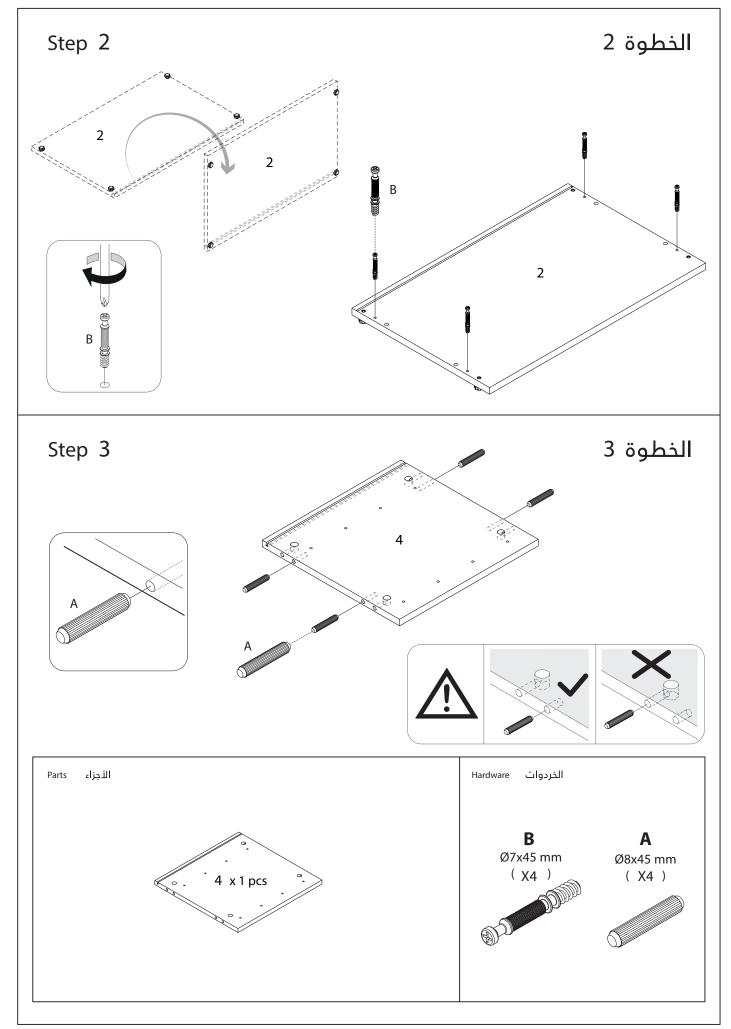

# الخطوة 1

Note: Skipping any steps could lead to improper assembly and damage. Do not tighten the bolts before finishing all steps.

Step 1