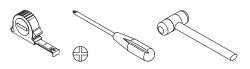

ard / paper to avoid scratches/damages to floor

منصدة ذات درج دليل التجميع والتركيب

شكراً لشرائكم من هوم سنتر، يسرُّنا أن تكون تجربتكم معنا مليئة بالمتعة ومن ضمنها فك الغلاف وتركيب المنتَّج الخاص بكم.

ومن أجل راحتكم فقد وضعنا فى عين الإعتبار أن تكون التعليمات سهلة قدر الإمكان وعلى أي حال، إذا كان لديكم تُشك أو أي استفسار عن الماهية التقنية لبعض المنتجات، الرجاء الإتصال بالفنى المختص لتجنب أي تلف ينجم عن التركيب الخاّطئ، ويمكنكم اتباعَ هذه التعليمات بعناية للحصول على الفائدة القصوى من مشترياتكم بأقصر وقت.

لتركيب بشكل قائم فقط يرجَّى تغطية الأرضية بالورق المقوى أو الكرتون لتجنب حدوث خدوش أو تلف للأرضية



Item Description : Two Drawer Nightstand Oak/Ivory 60 x 40 x 44 cm **Dimension:** مطلوب **Required:** Fixing Time - 30 minutes QF06407-A

Lorenzo

**Tools Needed:** 

المعدات المطلوبة









#### دليل تعليمات التركيب

الرجاء التأكد من وجود جميع القطع المذكورة أدناه قبل البدء بالتركيب، وف*ي* حال عدم توفر أي قطعة منها، الرجاء الإتصال بشركة هوم سنتر للإستبدال.

### Assembly Checklist

Please make sure that you have all of the below items before you start. If any are missing, please contact Home Centre for a replacement.







# الخطوة 1

Note: Skipping any steps could lead to improper assembly and damage. Do not tighten the bolts before finishing all steps.

Step 1





































### Lorenzo

## **Two Drawer Nightstand**

Dimension:

60 x 40 x 44 cm

#### Cleaning and Care Guide Your New Furniture

FOLLOWING THESE FEW BASIC STEPS WILL HELP YOU PROTECT YOUR INVESTMENT FOR YEARS OF ENJOYMENT TO COME.

Do not expose your furniture to any liquids.

Wipe