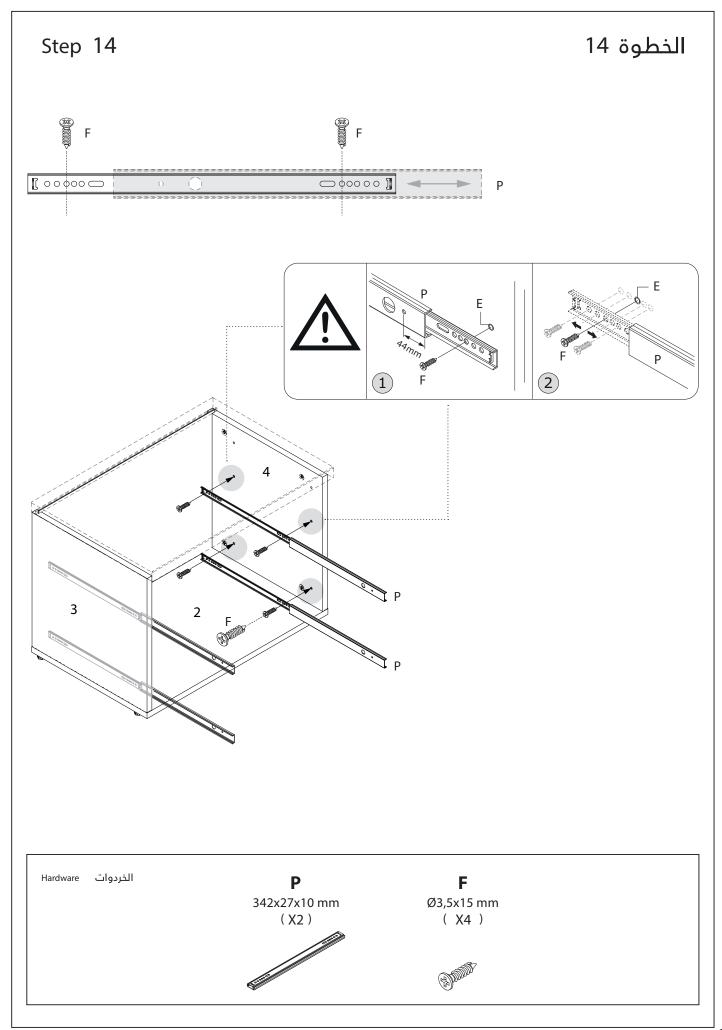

# الخطوة 1

Note: Skipping any steps could lead to improper assembly and damage. Do not tighten the bolts before finishing all steps.

Step 1