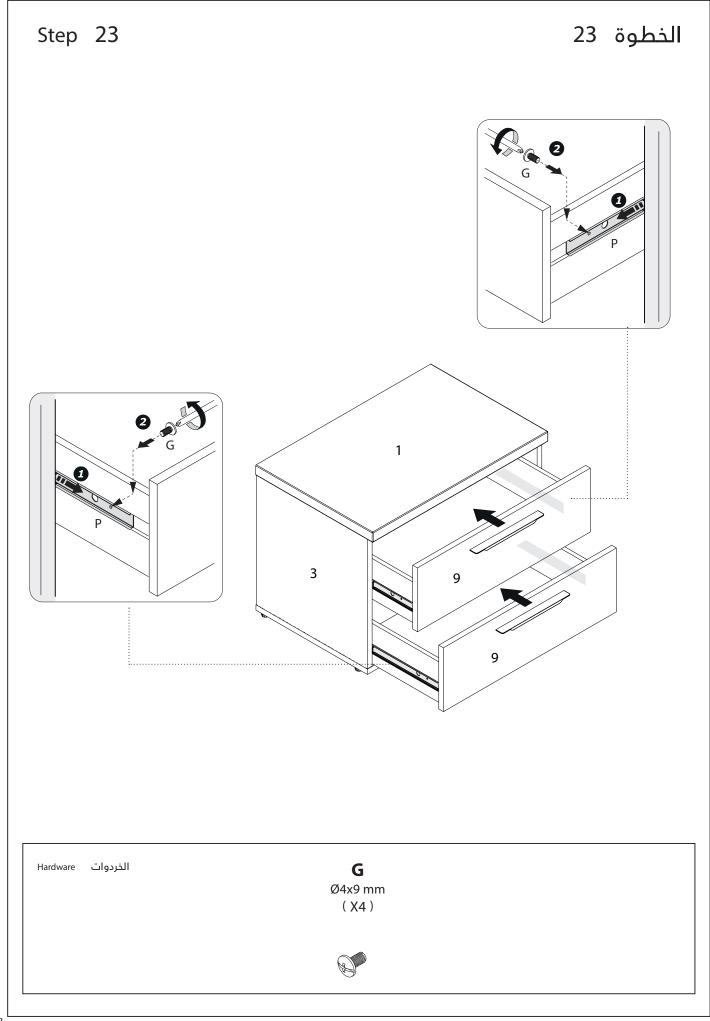

# الخطوة 1

Note: Skipping any steps could lead to improper assembly and damage. Do not tighten the bolts before finishing all steps.

Step 1