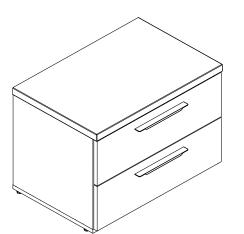

لتركيب بشكل قائم فقط يرجَّى تغطية الأرضية بالورق المقوى أو الكرتون لتجنب حدوث خدوش أو تلف للأرضية

Item Description : Two Drawer Nightstand Oak/Ivory 60 x 40 x 44 cm **Dimension:** مطلوب **Required:** Fixing Time - 30 minutes QF06407-A

## **Two Drawer Nightstand**

Dimension:

60 x 40 x 44 cm