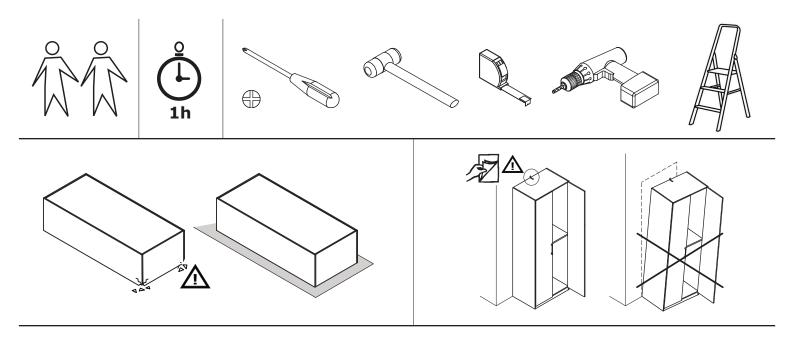

## LB4802B80305

QF5959

IT IS RECOMMENDED THAT THE ANTI-TIP KIT INCLUDED WITH THIS PRODUCT BE INSTALLED FOR ADDED SAFETY AND STABILITY.

IT IS ESSENTIAL TO USE WALL ANCHORS APPROPRIATE FOR YOUR WALL TYPE (I.E. PLASTER, DRY-WALL, CONCRETE, ETC.), ALONG WITH APPROPRIATE SCREWS, FOR PROPER MOUNTING. THE SCREWS INCLUDED IN THIS ANTI-TIP KIT MAY NOT BE SUITED FOR ALL WALL TYPES. MOUNT-ING TO WOOD STUDS IS RECOMMENDED.

## IT IS RECOMMENDED THAT THE ANTI-TIP KIT INCLUDED WITH THIS PRODUCT BE INSTALLED FOR ADDED SAFETY AND STABILITY.

IT IS ESSENTIAL TO USE WALL ANCHORS APPROPRIATE FOR YOUR WALL TYPE (I.E. PLASTER, DRY-WALL, CONCRETE, ETC.), ALONG WITH APPROPRIATE SCREWS, FOR PROPER MOUNTING. THE SCREWS INCLUDED IN THIS ANTI-TIP KIT MAY NOT BE SUITED FOR ALL WALL TYPES. MOUNTING TO WOOD STUDS IS RECOMMENDED.