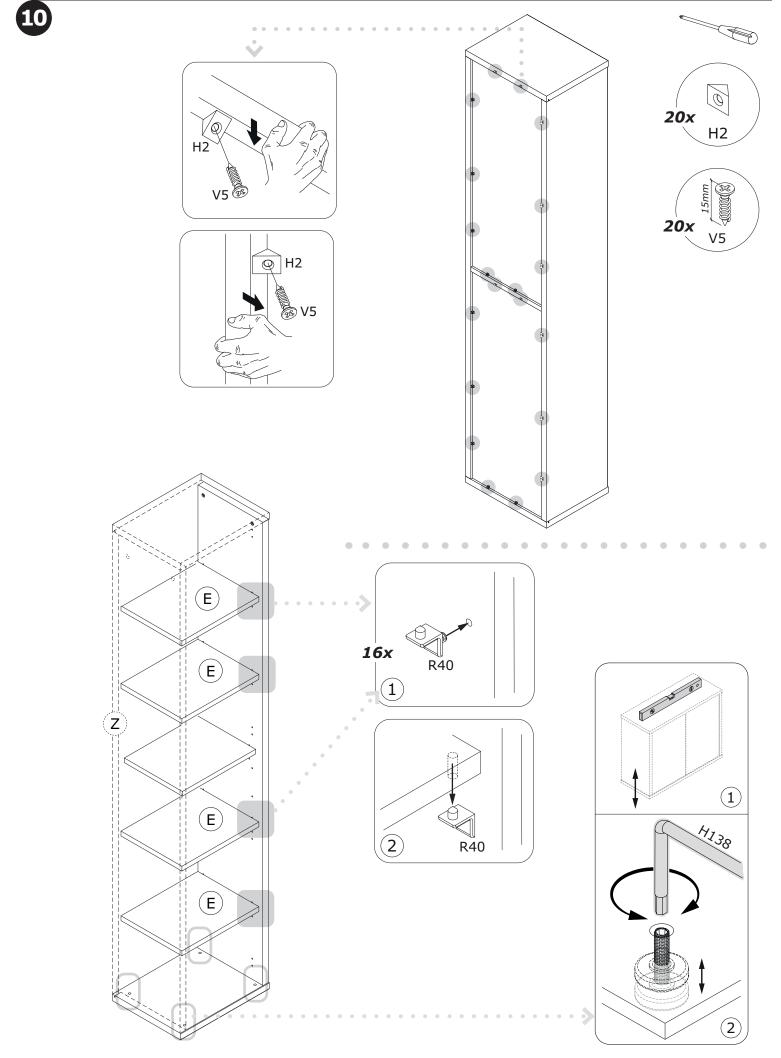

## LB4802B80305

QF5959

IT IS RECOMMENDED THAT THE ANTI-TIP KIT INCLUDED WITH THIS PRODUCT BE INSTALLED FOR ADDED SAFETY AND STABILITY.

IT IS ESSENTIAL TO USE WALL ANCHORS APPROPRIATE FOR YOUR WALL TYPE (I.E. PLASTER, DRY-WALL, CONCRETE, ETC.), ALONG WITH APPROPRIATE SCREWS, FOR PROPER MOUNTING. THE SCREWS INCLUDED IN THIS ANTI-TIP KIT MAY NOT BE SUITED FOR ALL WALL TYPES. MOUNT-ING TO WOOD STUDS IS RECOMMENDED.

## IT IS RECOMMENDED THAT THE ANTI-TIP KIT INCLUDED WITH THIS PRODUCT BE INSTALLED FOR ADDED SAFETY AND STABILITY.

IT IS ESSENTIAL TO USE WALL ANCHORS APPROPRIATE FOR YOUR WALL TYPE (I.E. PLASTER, DRY-WALL, CONCRETE, ETC.), ALONG WITH APPROPRIATE SCREWS, FOR PROPER MOUNTING. THE SCREWS INCLUDED IN THIS ANTI-TIP KIT MAY NOT BE SUITED FOR ALL WALL TYPES. MOUNTING TO WOOD STUDS IS RECOMMENDED.