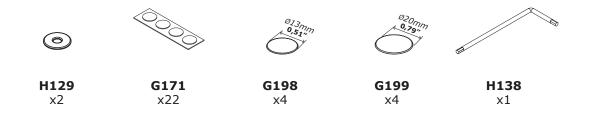

## LB4802B80305











QF5959



IT IS RECOMMENDED THAT THE ANTI-TIP KIT INCLUDED WITH THIS PRODUCT BE INSTALLED FOR ADDED SAFETY AND STABILITY.

IT IS ESSENTIAL TO USE WALL ANCHORS APPROPRIATE FOR YOUR WALL TYPE (I.E. PLASTER, DRY-WALL, CONCRETE, ETC.), ALONG WITH APPROPRIATE SCREWS, FOR PROPER MOUNTING. THE SCREWS INCLUDED IN THIS ANTI-TIP KIT MAY NOT BE SUITED FOR ALL WALL TYPES. MOUNT-ING TO WOOD STUDS IS RECOMMENDED.

CONSULT A QUALIFIED PROFESSIONAL OR YOUR LOCAL HARDWARE STORE FOR APPROPRIATE MOUNTING HARDWARE SUITED FOR YOUR SPECIFIC WALL MEDIUM.











CA3965 440x357x30mm/ 17,32"x14,05"x1,18"





BA2430 440x357x30mm/ 17,32"x14,05"x1,18"



























## IT IS RECOMMENDED THAT THE ANTI-TIP KIT INCLUDED WITH THIS PRODUCT BE INSTALLED FOR ADDED SAFETY AND STABILITY.

IT IS ESSENTIAL TO USE WALL ANCHORS APPROPRIATE FOR YOUR WALL TYPE (I.E. PLASTER, DRY-WALL, CONCRETE, ETC.), ALONG WITH APPROPRIATE SCREWS, FOR PROPER MOUNTING. THE SCREWS INCLUDED IN THIS ANTI-TIP KIT MAY NOT BE SUITED FOR ALL WALL TYPES. MOUNTING TO WOOD STUDS IS RECOMMENDED.

CONSULT A QUALIFIED PROFESSIONAL OR YOUR LOCAL HARDWARE STORE FOR APPROPRIATE MOUNTING HARDWARE SUITED FOR YOUR SPECIFIC WALL MEDIUM.