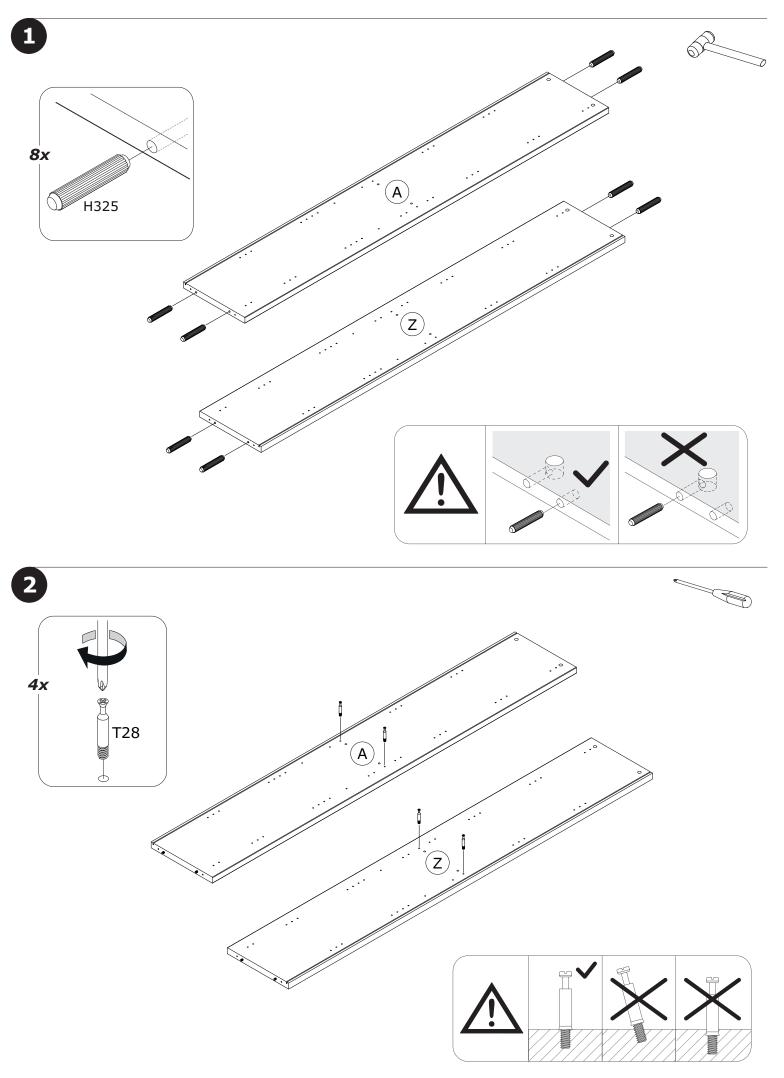

## LB4802B80305











QF5959



IT IS RECOMMENDED THAT THE ANTI-TIP KIT INCLUDED WITH THIS PRODUCT BE INSTALLED FOR ADDED SAFETY AND STABILITY.

IT IS ESSENTIAL TO USE WALL ANCHORS APPROPRIATE FOR YOUR WALL TYPE (I.E. PLASTER, DRY-WALL, CONCRETE, ETC.), ALONG WITH APPROPRIATE SCREWS, FOR PROPER MOUNTING. THE SCREWS INCLUDED IN THIS ANTI-TIP KIT MAY NOT BE SUITED FOR ALL WALL TYPES. MOUNT-ING TO WOOD STUDS IS RECOMMENDED.

CONSULT A QUALIFIED PROFESSIONAL OR YOUR LOCAL HARDWARE STORE FOR APPROPRIATE MOUNTING HARDWARE SUITED FOR YOUR SPECIFIC WALL MEDIUM.











CA3965 440x357x30mm/ 17,32"x14,05"x1,18"





BA2430 440x357x30mm/ 17,32"x14,05"x1,18"



























## IT IS RECOMMENDED THAT THE ANTI-TIP KIT INCLUDED WITH THIS PRODUCT BE INSTALLED FOR ADDED SAFETY AND STABILITY.

IT IS ESSENTIAL TO USE WALL ANCHORS APPROPRIATE FOR YOUR WALL TYPE (I.E. PLASTER, DRY-WALL, CONCRETE, ETC.), ALONG WITH APPROPRIATE SCREWS, FOR PROPER MOUNTING. THE SCREWS INCLUDED IN THIS ANTI-TIP KIT MAY NOT BE SUITED FOR ALL WALL TYPES. MOUNTING TO WOOD STUDS IS RECOMMENDED.

CONSULT A QUALIFIED PROFESSIONAL OR YOUR LOCAL HARDWARE STORE FOR APPROPRIATE MOUNTING HARDWARE SUITED FOR YOUR SPECIFIC WALL MEDIUM.