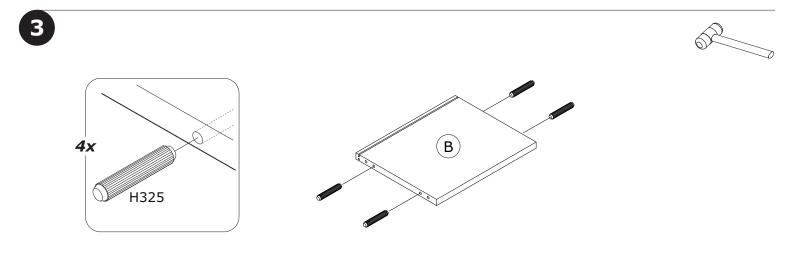

## LB4802B80305











QF5959



IT IS RECOMMENDED THAT THE ANTI-TIP KIT INCLUDED WITH THIS PRODUCT BE INSTALLED FOR ADDED SAFETY AND STABILITY.

IT IS ESSENTIAL TO USE WALL ANCHORS APPROPRIATE FOR YOUR WALL TYPE (I.E. PLASTER, DRY-WALL, CONCRETE, ETC.), ALONG WITH APPROPRIATE SCREWS, FOR PROPER MOUNTING. THE SCREWS INCLUDED IN THIS ANTI-TIP KIT MAY NOT BE SUITED FOR ALL WALL TYPES. MOUNT-ING TO WOOD STUDS IS RECOMMENDED.

CONSULT A QUALIFIED PROFESSIONAL OR YOUR LOCAL HARDWARE STORE FOR APPROPRIATE MOUNTING HARDWARE SUITED FOR YOUR SPECIFIC WALL MEDIUM.











CA3965 440x357x30mm/ 17,32"x14,05"x1,18"





BA2430 440x357x30mm/ 17,32"x14,05"x1,18"



























## IT IS RECOMMENDED THAT THE ANTI-TIP KIT INCLUDED WITH THIS PRODUCT BE INSTALLED FOR ADDED SAFETY AND STABILITY.

IT IS ESSENTIAL TO USE WALL ANCHORS APPROPRIATE FOR YOUR WALL TYPE (I.E. PLASTER, DRY-WALL, CONCRETE, ETC.), ALONG WITH APPROPRIATE SCREWS, FOR PROPER MOUNTING. THE SCREWS INCLUDED IN THIS ANTI-TIP KIT MAY NOT BE SUITED FOR ALL WALL TYPES. MOUNTING TO WOOD STUDS IS RECOMMENDED.

CONSULT A QUALIFIED PROFESSIONAL OR YOUR LOCAL HARDWARE STORE FOR APPROPRIATE MOUNTING HARDWARE SUITED FOR YOUR SPECIFIC WALL MEDIUM.