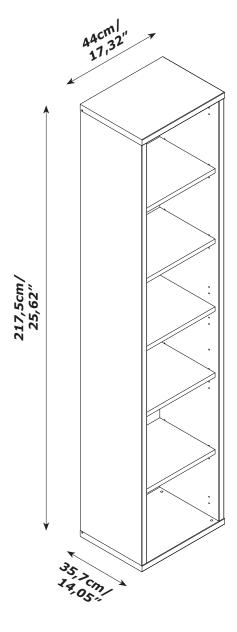

CONSULT A QUALIFIED PROFESSIONAL OR YOUR LOCAL HARDWARE STORE FOR APPROPRIATE MOUNTING HARDWARE SUITED FOR YOUR SPECIFIC WALL MEDIUM.

CA3965 440x357x30mm/ 17,32"x14,05"x1,18"

BA2430 440x357x30mm/ 17,32"x14,05"x1,18"