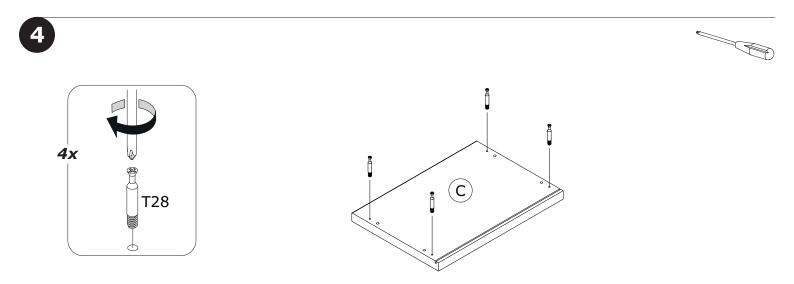

## LB4802B80305











QF5959



IT IS RECOMMENDED THAT THE ANTI-TIP KIT INCLUDED WITH THIS PRODUCT BE INSTALLED FOR ADDED SAFETY AND STABILITY.

IT IS ESSENTIAL TO USE WALL ANCHORS APPROPRIATE FOR YOUR WALL TYPE (I.E. PLASTER, DRY-WALL, CONCRETE, ETC.), ALONG WITH APPROPRIATE SCREWS, FOR PROPER MOUNTING. THE SCREWS INCLUDED IN THIS ANTI-TIP KIT MAY NOT BE SUITED FOR ALL WALL TYPES. MOUNT-ING TO WOOD STUDS IS RECOMMENDED.

CONSULT A QUALIFIED PROFESSIONAL OR YOUR LOCAL HARDWARE STORE FOR APPROPRIATE MOUNTING HARDWARE SUITED FOR YOUR SPECIFIC WALL MEDIUM.











CA3965 440x357x30mm/ 17,32"x14,05"x1,18"





BA2430 440x357x30mm/ 17,32"x14,05"x1,18"



























## IT IS RECOMMENDED THAT THE ANTI-TIP KIT INCLUDED WITH THIS PRODUCT BE INSTALLED FOR ADDED SAFETY AND STABILITY.

IT IS ESSENTIAL TO USE WALL ANCHORS APPROPRIATE FOR YOUR WALL TYPE (I.E. PLASTER, DRY-WALL, CONCRETE, ETC.), ALONG WITH APPROPRIATE SCREWS, FOR PROPER MOUNTING. THE SCREWS INCLUDED IN THIS ANTI-TIP KIT MAY NOT BE SUITED FOR ALL WALL TYPES. MOUNTING TO WOOD STUDS IS RECOMMENDED.

CONSULT A QUALIFIED PROFESSIONAL OR YOUR LOCAL HARDWARE STORE FOR APPROPRIATE MOUNTING HARDWARE SUITED FOR YOUR SPECIFIC WALL MEDIUM.