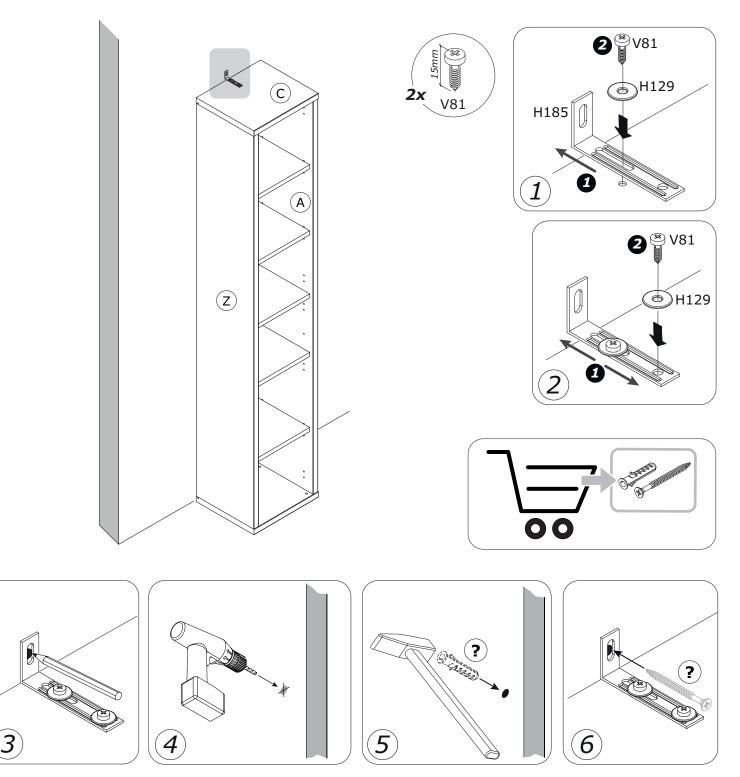

## LB4802B80305

QF5959

IT IS RECOMMENDED THAT THE ANTI-TIP KIT INCLUDED WITH THIS PRODUCT BE INSTALLED FOR ADDED SAFETY AND STABILITY.

IT IS ESSENTIAL TO USE WALL ANCHORS APPROPRIATE FOR YOUR WALL TYPE (I.E. PLASTER, DRY-WALL, CONCRETE, ETC.), ALONG WITH APPROPRIATE SCREWS, FOR PROPER MOUNTING. THE SCREWS INCLUDED IN THIS ANTI-TIP KIT MAY NOT BE SUITED FOR ALL WALL TYPES. MOUNT-ING TO WOOD STUDS IS RECOMMENDED.

CONSULT A QUALIFIED PROFESSIONAL OR YOUR LOCAL HARDWARE STORE FOR APPROPRIATE MOUNTING HARDWARE SUITED FOR YOUR SPECIFIC WALL MEDIUM.

CA3965 440x357x30mm/ 17,32"x14,05"x1,18"

BA2430 440x357x30mm/ 17,32"x14,05"x1,18"

## IT IS RECOMMENDED THAT THE ANTI-TIP KIT INCLUDED WITH THIS PRODUCT BE INSTALLED FOR ADDED SAFETY AND STABILITY.

IT IS ESSENTIAL TO USE WALL ANCHORS APPROPRIATE FOR YOUR WALL TYPE (I.E. PLASTER, DRY-WALL, CONCRETE, ETC.), ALONG WITH APPROPRIATE SCREWS, FOR PROPER MOUNTING. THE SCREWS INCLUDED IN THIS ANTI-TIP KIT MAY NOT BE SUITED FOR ALL WALL TYPES. MOUNTING TO WOOD STUDS IS RECOMMENDED.

CONSULT A QUALIFIED PROFESSIONAL OR YOUR LOCAL HARDWARE STORE FOR APPROPRIATE MOUNTING HARDWARE SUITED FOR YOUR SPECIFIC WALL MEDIUM.