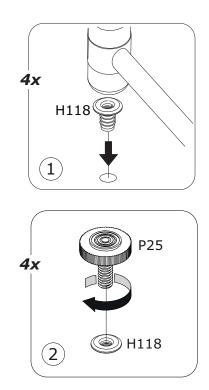

## LB4802B80305











QF5959



IT IS RECOMMENDED THAT THE ANTI-TIP KIT INCLUDED WITH THIS PRODUCT BE INSTALLED FOR ADDED SAFETY AND STABILITY.

IT IS ESSENTIAL TO USE WALL ANCHORS APPROPRIATE FOR YOUR WALL TYPE (I.E. PLASTER, DRY-WALL, CONCRETE, ETC.), ALONG WITH APPROPRIATE SCREWS, FOR PROPER MOUNTING. THE SCREWS INCLUDED IN THIS ANTI-TIP KIT MAY NOT BE SUITED FOR ALL WALL TYPES. MOUNT-ING TO WOOD STUDS IS RECOMMENDED.

CONSULT A QUALIFIED PROFESSIONAL OR YOUR LOCAL HARDWARE STORE FOR APPROPRIATE MOUNTING HARDWARE SUITED FOR YOUR SPECIFIC WALL MEDIUM.











CA3965 440x357x30mm/ 17,32"x14,05"x1,18"





BA2430 440x357x30mm/ 17,32"x14,05"x1,18"



























## IT IS RECOMMENDED THAT THE ANTI-TIP KIT INCLUDED WITH THIS PRODUCT BE INSTALLED FOR ADDED SAFETY AND STABILITY.

IT IS ESSENTIAL TO USE WALL ANCHORS APPROPRIATE FOR YOUR WALL TYPE (I.E. PLASTER, DRY-WALL, CONCRETE, ETC.), ALONG WITH APPROPRIATE SCREWS, FOR PROPER MOUNTING. THE SCREWS INCLUDED IN THIS ANTI-TIP KIT MAY NOT BE SUITED FOR ALL WALL TYPES. MOUNTING TO WOOD STUDS IS RECOMMENDED.

CONSULT A QUALIFIED PROFESSIONAL OR YOUR LOCAL HARDWARE STORE FOR APPROPRIATE MOUNTING HARDWARE SUITED FOR YOUR SPECIFIC WALL MEDIUM.