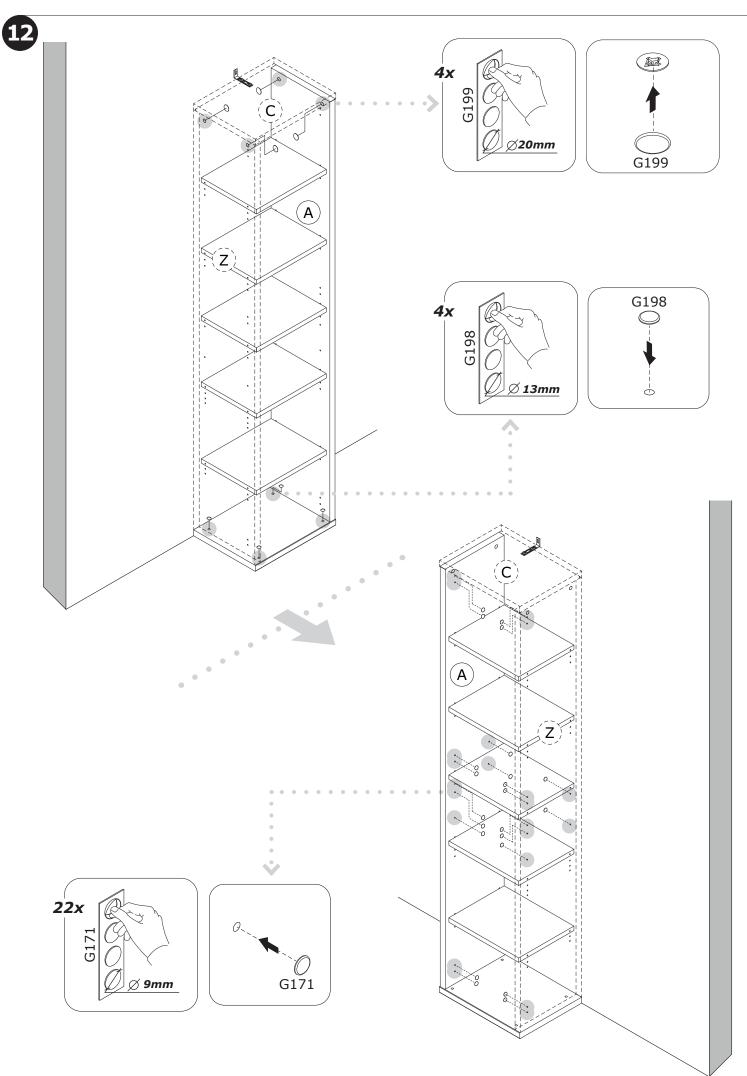

## LB4802B80305

QF5959

IT IS RECOMMENDED THAT THE ANTI-TIP KIT INCLUDED WITH THIS PRODUCT BE INSTALLED FOR ADDED SAFETY AND STABILITY.

IT IS ESSENTIAL TO USE WALL ANCHORS APPROPRIATE FOR YOUR WALL TYPE (I.E. PLASTER, DRY-WALL, CONCRETE, ETC.), ALONG WITH APPROPRIATE SCREWS, FOR PROPER MOUNTING. THE SCREWS INCLUDED IN THIS ANTI-TIP KIT MAY NOT BE SUITED FOR ALL WALL TYPES. MOUNT-ING TO WOOD STUDS IS RECOMMENDED.

CONSULT A QUALIFIED PROFESSIONAL OR YOUR LOCAL HARDWARE STORE FOR APPROPRIATE MOUNTING HARDWARE SUITED FOR YOUR SPECIFIC WALL MEDIUM.

CA3965 440x357x30mm/ 17,32"x14,05"x1,18"

BA2430 440x357x30mm/ 17,32"x14,05"x1,18"

## IT IS RECOMMENDED THAT THE ANTI-TIP KIT INCLUDED WITH THIS PRODUCT BE INSTALLED FOR ADDED SAFETY AND STABILITY.

IT IS ESSENTIAL TO USE WALL ANCHORS APPROPRIATE FOR YOUR WALL TYPE (I.E. PLASTER, DRY-WALL, CONCRETE, ETC.), ALONG WITH APPROPRIATE SCREWS, FOR PROPER MOUNTING. THE SCREWS INCLUDED IN THIS ANTI-TIP KIT MAY NOT BE SUITED FOR ALL WALL TYPES. MOUNTING TO WOOD STUDS IS RECOMMENDED.

CONSULT A QUALIFIED PROFESSIONAL OR YOUR LOCAL HARDWARE STORE FOR APPROPRIATE MOUNTING HARDWARE SUITED FOR YOUR SPECIFIC WALL MEDIUM.