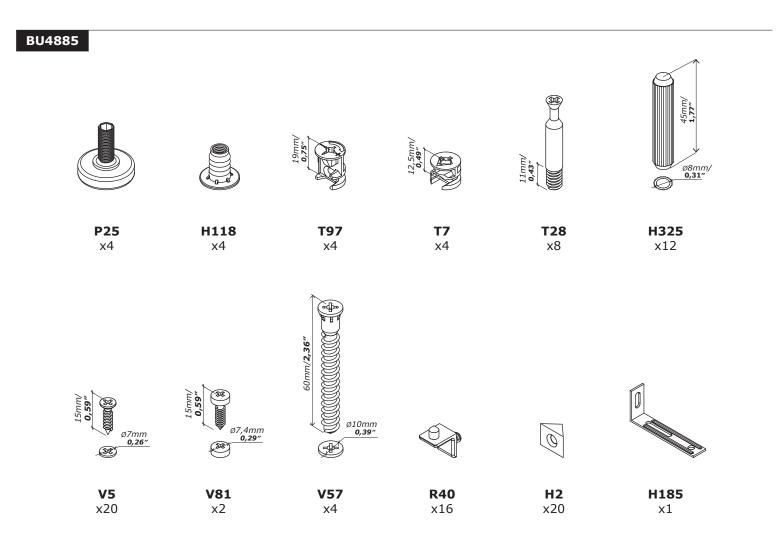

## LB4802B80305











QF5959



IT IS RECOMMENDED THAT THE ANTI-TIP KIT INCLUDED WITH THIS PRODUCT BE INSTALLED FOR ADDED SAFETY AND STABILITY.

IT IS ESSENTIAL TO USE WALL ANCHORS APPROPRIATE FOR YOUR WALL TYPE (I.E. PLASTER, DRY-WALL, CONCRETE, ETC.), ALONG WITH APPROPRIATE SCREWS, FOR PROPER MOUNTING. THE SCREWS INCLUDED IN THIS ANTI-TIP KIT MAY NOT BE SUITED FOR ALL WALL TYPES. MOUNT-ING TO WOOD STUDS IS RECOMMENDED.

CONSULT A QUALIFIED PROFESSIONAL OR YOUR LOCAL HARDWARE STORE FOR APPROPRIATE MOUNTING HARDWARE SUITED FOR YOUR SPECIFIC WALL MEDIUM.











CA3965 440x357x30mm/ 17,32"x14,05"x1,18"





BA2430 440x357x30mm/ 17,32"x14,05"x1,18"



























## IT IS RECOMMENDED THAT THE ANTI-TIP KIT INCLUDED WITH THIS PRODUCT BE INSTALLED FOR ADDED SAFETY AND STABILITY.

IT IS ESSENTIAL TO USE WALL ANCHORS APPROPRIATE FOR YOUR WALL TYPE (I.E. PLASTER, DRY-WALL, CONCRETE, ETC.), ALONG WITH APPROPRIATE SCREWS, FOR PROPER MOUNTING. THE SCREWS INCLUDED IN THIS ANTI-TIP KIT MAY NOT BE SUITED FOR ALL WALL TYPES. MOUNTING TO WOOD STUDS IS RECOMMENDED.

CONSULT A QUALIFIED PROFESSIONAL OR YOUR LOCAL HARDWARE STORE FOR APPROPRIATE MOUNTING HARDWARE SUITED FOR YOUR SPECIFIC WALL MEDIUM.