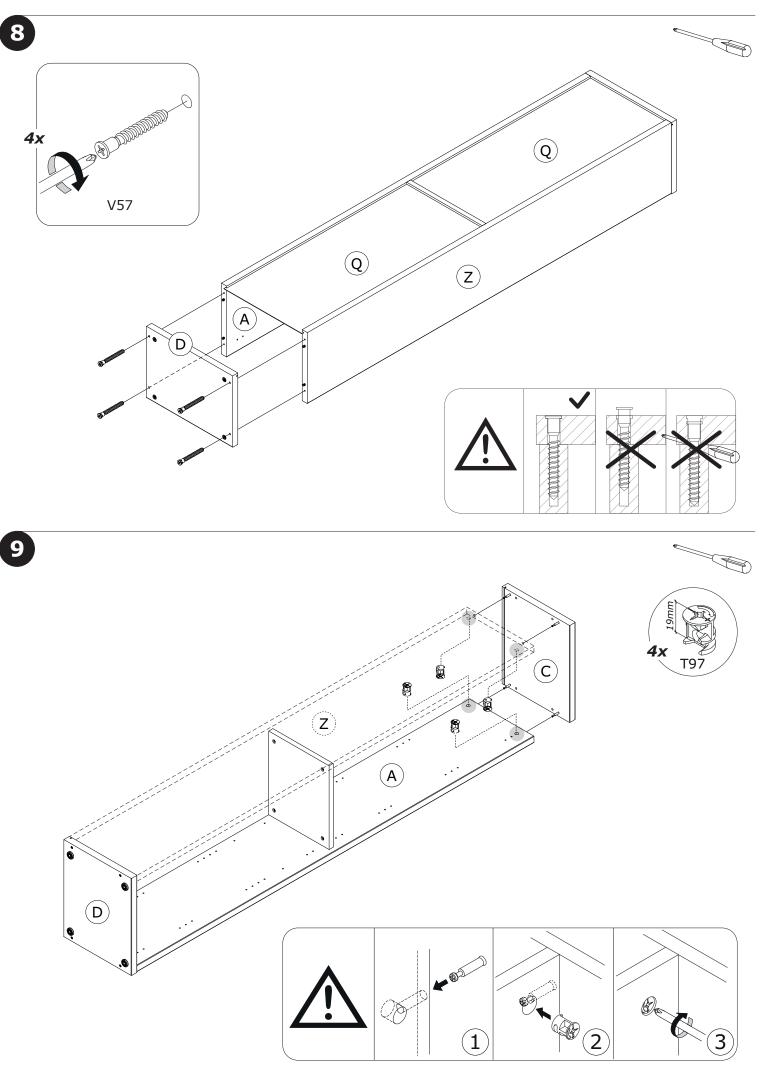

## LB4802B80305

QF5959

IT IS RECOMMENDED THAT THE ANTI-TIP KIT INCLUDED WITH THIS PRODUCT BE INSTALLED FOR ADDED SAFETY AND STABILITY.

IT IS ESSENTIAL TO USE WALL ANCHORS APPROPRIATE FOR YOUR WALL TYPE (I.E. PLASTER, DRY-WALL, CONCRETE, ETC.), ALONG WITH APPROPRIATE SCREWS, FOR PROPER MOUNTING. THE SCREWS INCLUDED IN THIS ANTI-TIP KIT MAY NOT BE SUITED FOR ALL WALL TYPES. MOUNT-ING TO WOOD STUDS IS RECOMMENDED.

## IT IS RECOMMENDED THAT THE ANTI-TIP KIT INCLUDED WITH THIS PRODUCT BE INSTALLED FOR ADDED SAFETY AND STABILITY.

IT IS ESSENTIAL TO USE WALL ANCHORS APPROPRIATE FOR YOUR WALL TYPE (I.E. PLASTER, DRY-WALL, CONCRETE, ETC.), ALONG WITH APPROPRIATE SCREWS, FOR PROPER MOUNTING. THE SCREWS INCLUDED IN THIS ANTI-TIP KIT MAY NOT BE SUITED FOR ALL WALL TYPES. MOUNTING TO WOOD STUDS IS RECOMMENDED.