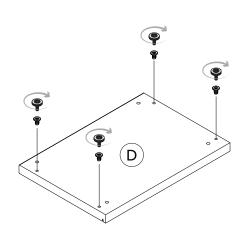

## LB4802B80305











QF5959



IT IS RECOMMENDED THAT THE ANTI-TIP KIT INCLUDED WITH THIS PRODUCT BE INSTALLED FOR ADDED SAFETY AND STABILITY.

IT IS ESSENTIAL TO USE WALL ANCHORS APPROPRIATE FOR YOUR WALL TYPE (I.E. PLASTER, DRY-WALL, CONCRETE, ETC.), ALONG WITH APPROPRIATE SCREWS, FOR PROPER MOUNTING. THE SCREWS INCLUDED IN THIS ANTI-TIP KIT MAY NOT BE SUITED FOR ALL WALL TYPES. MOUNT-ING TO WOOD STUDS IS RECOMMENDED.

CONSULT A QUALIFIED PROFESSIONAL OR YOUR LOCAL HARDWARE STORE FOR APPROPRIATE MOUNTING HARDWARE SUITED FOR YOUR SPECIFIC WALL MEDIUM.











CA3965 440x357x30mm/ 17,32"x14,05"x1,18"





BA2430 440x357x30mm/ 17,32"x14,05"x1,18"



























## IT IS RECOMMENDED THAT THE ANTI-TIP KIT INCLUDED WITH THIS PRODUCT BE INSTALLED FOR ADDED SAFETY AND STABILITY.

IT IS ESSENTIAL TO USE WALL ANCHORS APPROPRIATE FOR YOUR WALL TYPE (I.E. PLASTER, DRY-WALL, CONCRETE, ETC.), ALONG WITH APPROPRIATE SCREWS, FOR PROPER MOUNTING. THE SCREWS INCLUDED IN THIS ANTI-TIP KIT MAY NOT BE SUITED FOR ALL WALL TYPES. MOUNTING TO WOOD STUDS IS RECOMMENDED.

CONSULT A QUALIFIED PROFESSIONAL OR YOUR LOCAL HARDWARE STORE FOR APPROPRIATE MOUNTING HARDWARE SUITED FOR YOUR SPECIFIC WALL MEDIUM.