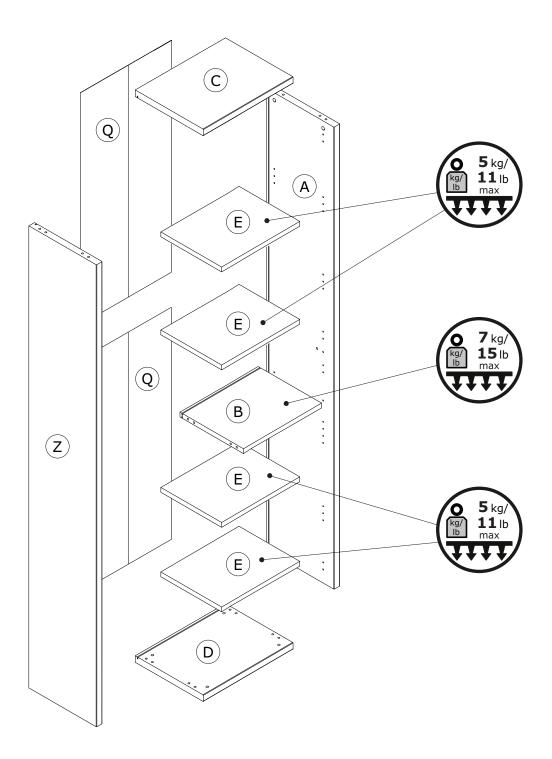

## LB4802B80305











QF5959



IT IS RECOMMENDED THAT THE ANTI-TIP KIT INCLUDED WITH THIS PRODUCT BE INSTALLED FOR ADDED SAFETY AND STABILITY.

IT IS ESSENTIAL TO USE WALL ANCHORS APPROPRIATE FOR YOUR WALL TYPE (I.E. PLASTER, DRY-WALL, CONCRETE, ETC.), ALONG WITH APPROPRIATE SCREWS, FOR PROPER MOUNTING. THE SCREWS INCLUDED IN THIS ANTI-TIP KIT MAY NOT BE SUITED FOR ALL WALL TYPES. MOUNT-ING TO WOOD STUDS IS RECOMMENDED.

CONSULT A QUALIFIED PROFESSIONAL OR YOUR LOCAL HARDWARE STORE FOR APPROPRIATE MOUNTING HARDWARE SUITED FOR YOUR SPECIFIC WALL MEDIUM.











CA3965 440x357x30mm/ 17,32"x14,05"x1,18"





BA2430 440x357x30mm/ 17,32"x14,05"x1,18"



























## IT IS RECOMMENDED THAT THE ANTI-TIP KIT INCLUDED WITH THIS PRODUCT BE INSTALLED FOR ADDED SAFETY AND STABILITY.

IT IS ESSENTIAL TO USE WALL ANCHORS APPROPRIATE FOR YOUR WALL TYPE (I.E. PLASTER, DRY-WALL, CONCRETE, ETC.), ALONG WITH APPROPRIATE SCREWS, FOR PROPER MOUNTING. THE SCREWS INCLUDED IN THIS ANTI-TIP KIT MAY NOT BE SUITED FOR ALL WALL TYPES. MOUNTING TO WOOD STUDS IS RECOMMENDED.

CONSULT A QUALIFIED PROFESSIONAL OR YOUR LOCAL HARDWARE STORE FOR APPROPRIATE MOUNTING HARDWARE SUITED FOR YOUR SPECIFIC WALL MEDIUM.