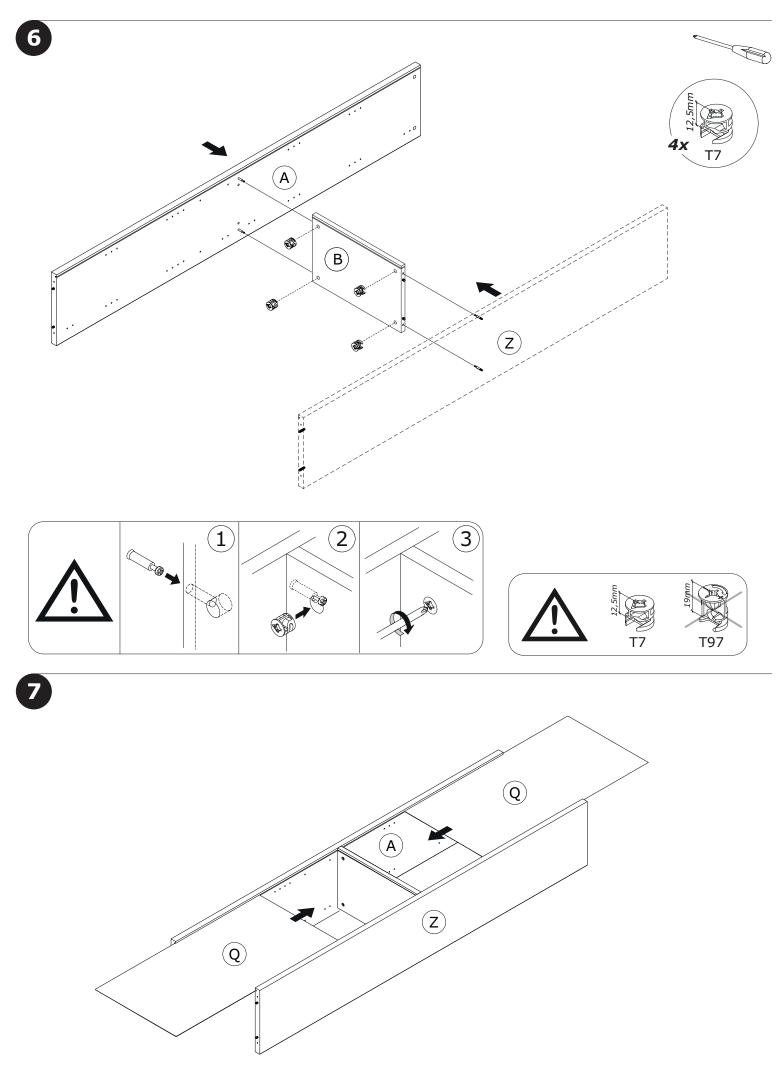

## LB4802B80305

QF5959

IT IS RECOMMENDED THAT THE ANTI-TIP KIT INCLUDED WITH THIS PRODUCT BE INSTALLED FOR ADDED SAFETY AND STABILITY.

IT IS ESSENTIAL TO USE WALL ANCHORS APPROPRIATE FOR YOUR WALL TYPE (I.E. PLASTER, DRY-WALL, CONCRETE, ETC.), ALONG WITH APPROPRIATE SCREWS, FOR PROPER MOUNTING. THE SCREWS INCLUDED IN THIS ANTI-TIP KIT MAY NOT BE SUITED FOR ALL WALL TYPES. MOUNT-ING TO WOOD STUDS IS RECOMMENDED.

## IT IS RECOMMENDED THAT THE ANTI-TIP KIT INCLUDED WITH THIS PRODUCT BE INSTALLED FOR ADDED SAFETY AND STABILITY.

IT IS ESSENTIAL TO USE WALL ANCHORS APPROPRIATE FOR YOUR WALL TYPE (I.E. PLASTER, DRY-WALL, CONCRETE, ETC.), ALONG WITH APPROPRIATE SCREWS, FOR PROPER MOUNTING. THE SCREWS INCLUDED IN THIS ANTI-TIP KIT MAY NOT BE SUITED FOR ALL WALL TYPES. MOUNTING TO WOOD STUDS IS RECOMMENDED.