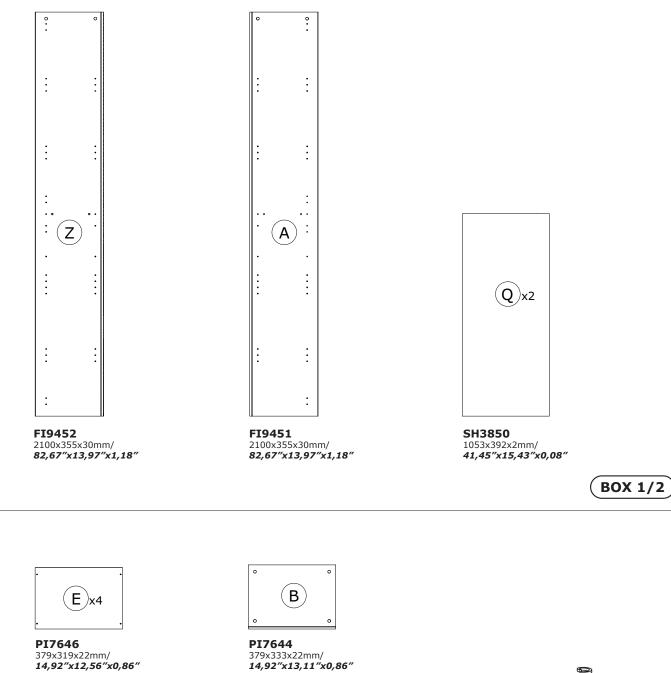

## LB4802B80305











QF5959



IT IS RECOMMENDED THAT THE ANTI-TIP KIT INCLUDED WITH THIS PRODUCT BE INSTALLED FOR ADDED SAFETY AND STABILITY.

IT IS ESSENTIAL TO USE WALL ANCHORS APPROPRIATE FOR YOUR WALL TYPE (I.E. PLASTER, DRY-WALL, CONCRETE, ETC.), ALONG WITH APPROPRIATE SCREWS, FOR PROPER MOUNTING. THE SCREWS INCLUDED IN THIS ANTI-TIP KIT MAY NOT BE SUITED FOR ALL WALL TYPES. MOUNT-ING TO WOOD STUDS IS RECOMMENDED.

CONSULT A QUALIFIED PROFESSIONAL OR YOUR LOCAL HARDWARE STORE FOR APPROPRIATE MOUNTING HARDWARE SUITED FOR YOUR SPECIFIC WALL MEDIUM.











CA3965 440x357x30mm/ 17,32"x14,05"x1,18"





BA2430 440x357x30mm/ 17,32"x14,05"x1,18"



























## IT IS RECOMMENDED THAT THE ANTI-TIP KIT INCLUDED WITH THIS PRODUCT BE INSTALLED FOR ADDED SAFETY AND STABILITY.

IT IS ESSENTIAL TO USE WALL ANCHORS APPROPRIATE FOR YOUR WALL TYPE (I.E. PLASTER, DRY-WALL, CONCRETE, ETC.), ALONG WITH APPROPRIATE SCREWS, FOR PROPER MOUNTING. THE SCREWS INCLUDED IN THIS ANTI-TIP KIT MAY NOT BE SUITED FOR ALL WALL TYPES. MOUNTING TO WOOD STUDS IS RECOMMENDED.

CONSULT A QUALIFIED PROFESSIONAL OR YOUR LOCAL HARDWARE STORE FOR APPROPRIATE MOUNTING HARDWARE SUITED FOR YOUR SPECIFIC WALL MEDIUM.