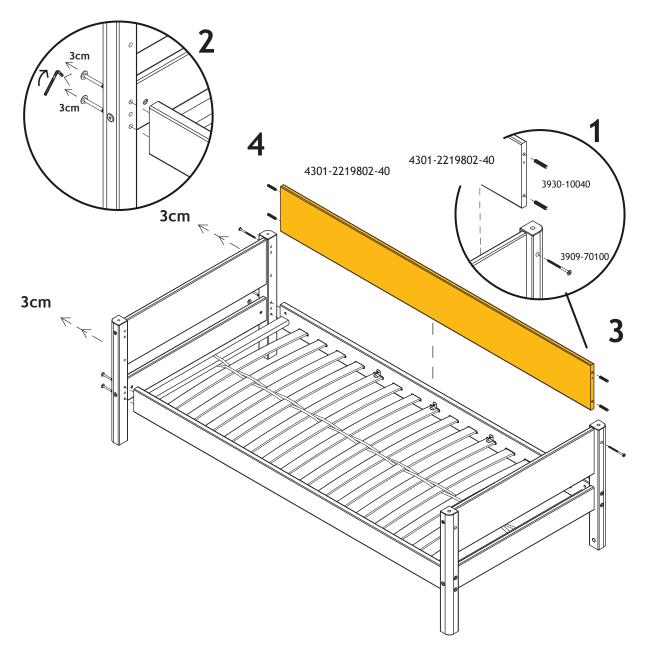

FLEXA®

25 x 198cm



Monterings- og brugsvejledning
Assembly instructions and direction for use
Montageanleitung und Gebrauchsanweisung
Notice de montage et mode d'emploi
Montageinstructie en onderhouds voorschrift
Instrucciones de montaje y uso
Istruzioni di montaggio e uso
Kokoamis- ja käyttöohjeet
Οδηγίες συναρμολόγησης και χρήσης

Instrukcje montażu i wskazówki dotyczące użytkowania Instruções de montagem e de utilização Instrucţiuni de asamblare şi recomandări de utilizare. Инструкции по сборке и руководство использования 安装及使用说明

組立ておよび使用説明 รายละเอียดเกี่ยวกับวิธีการใช้ และการติดตั้ง 설치 및 취급설명

For indoor domestic use







## Product Declaration

**Product:** Children's furniture

**Product No:** Please refer to the label or the Assembly and User Instruction. The product code refers to

the type, length and color of the product. As an example: "80-" · Bed ranges, "81-" · Board furniture ranges, "82-" · Acessories, "83-" · Accessories fabric / foam etc. Surface listings:

"-1" · natural, "-2" · White, "-19" · Gray etc.

**Technical** 

character and size: Please refer to the Assembly and User Instruction.

Main material: MDF with high quality laminate surface

**Lacquer:** Water soluble UV lacquer complying with the EN standard

**Glue:** Glue complying with the EN standard

**Metal parts:** Coating complying with the EN71 standard, part 3

**Production date:** Please refer to the label on the outer packa