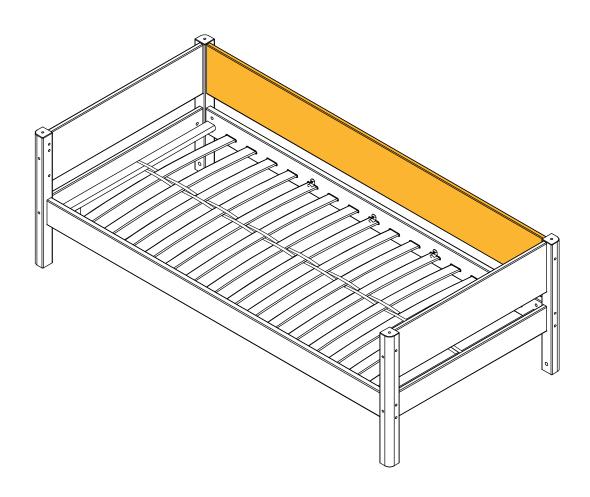

FLEXA®

25 x 198cm



Monterings- og brugsvejledning
Assembly instructions and direction for use
Montageanleitung und Gebrauchsanweisung
Notice de montage et mode d'emploi
Montageinstructie en onderhouds voorschrift
Instrucciones de montaje y uso
Istruzioni di montaggio e uso
Kokoamis- ja käyttöohjeet
Οδηγίες συναρμολόγησης και χρήσης

Instrukcje montażu i wskazówki dotyczące użytkowania Instruções de montagem e de utilização Instrucţiuni de asamblare şi recomandări de utilizare. Инструкции по сборке и руководство использования 安装及使用说明

組立ておよび使用説明 รายละเอียดเกี่ยวกับวิธีการใช้ และการติดตั้ง 설치 및 취급설명

For indoor domestic use







## Product Declaration

**Product:** Children's furniture

**Product No:** Please refer to the label or the Assembly and User Instruction. The product code refers to

the type, len