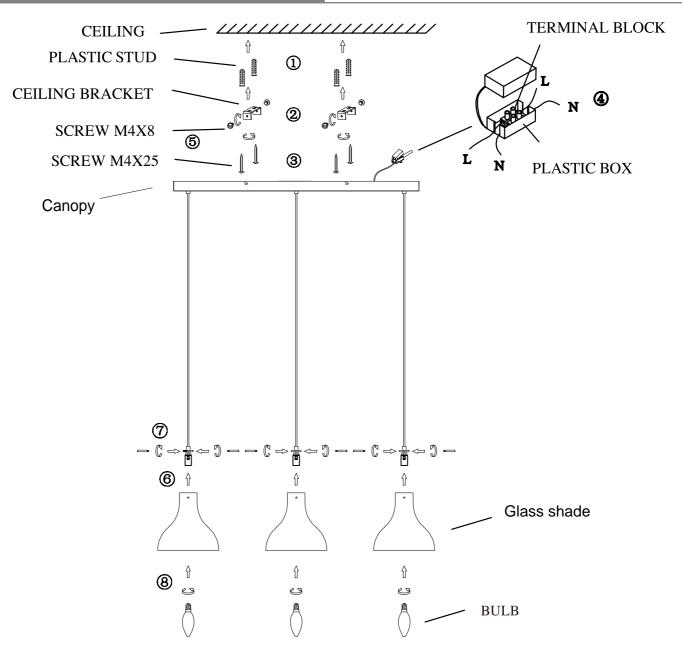

## **ASSEMBLY PROCEDURE**

- 1. Drill two holes at the ceiling where the lamp to be fixed.
- 2. Put two plastic studs into the holes.
- 3. Fix the ceiling bracket with two M4x25 screws to the plastic stud at the ceiling.
- 4&5.\*Please make sure that the main electricity supply from the net is cut off before connection\*.

  Connect the electricity supply wire to the terminal block inside the plastic box. Then close the plastic box and place it inside the canopy. Fix the canopy with the lamp to the bracket by fixing two screws M4x8 throught the canopy to the bracket.
- 6.Fix the bulb to the lampholder.